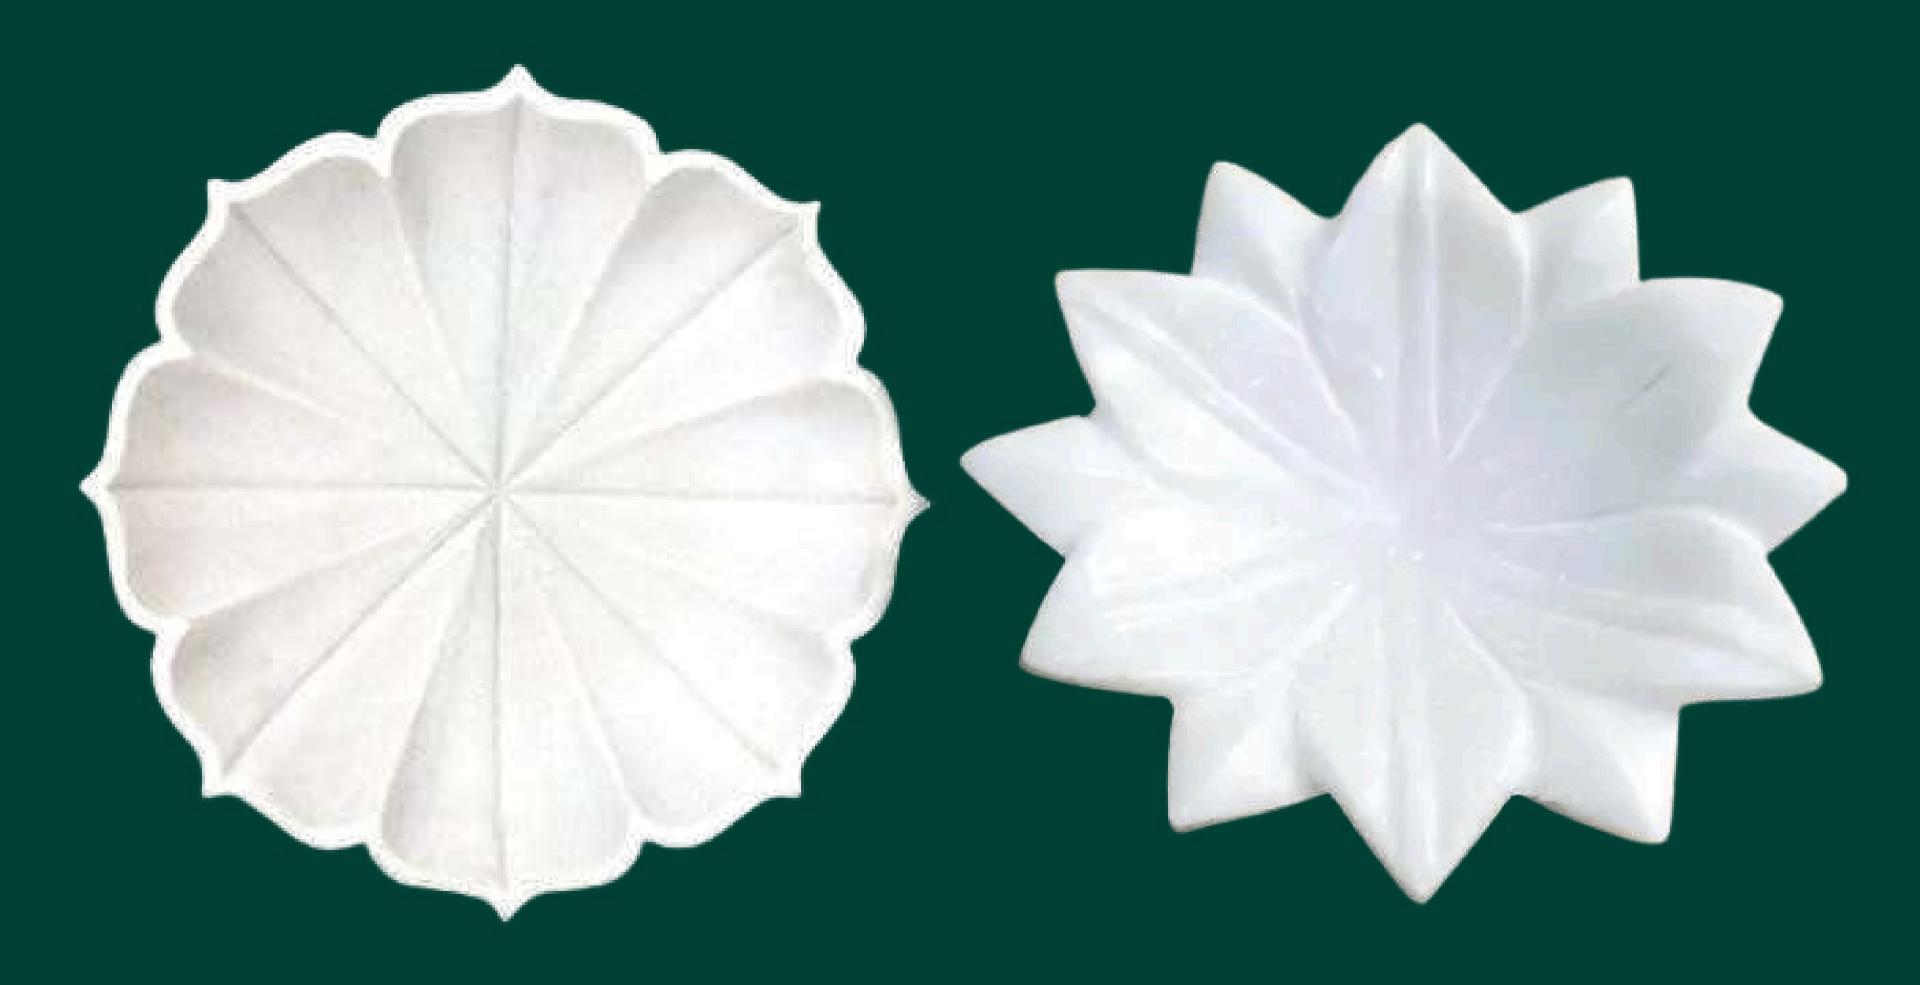

rble, renowned for its purity and fine quality, is sourced from the ancient quarries of Makrana, Rajasthan. We work directly with skilled artisans who craft intricate marble sculptures and decor, ensuring they receive fair compensation while preserving this centuries-old craft and its timeless beauty.

These marble idols are sourced directly from Makrana, Rajasthan—the heart of the marble artisans' community renowned for their exceptional craftsmanship!













Radha- Krishna Idol Material: Makhrana Marble Size: 8 Inch

Marble Ganesha
Material: Makhrana Marble
Size: 8 Inch

Marble Saraswati
Material: Makhrana Marble
Size: 8 Inch



















### Marble Pillar Candle Holder Set - Large





### Shankh Urli 8 inch





### Lotus Urli





## Coral Urli





# Marigold Urli











Dimensions - 10 x 5 inches

Materials - Marble, Brass (base knobs)

Color - White

Pack Contents - 1 Tray, 1 Incense Stick Holder

10 inches









Dimensions - 6.5 inches diameter ; 14mm thickness Materials - Marble Color - White











#### Wooden Art form

Sambhal, located in Uttar Pradesh, is famous for its exquisite wooden artifacts crafted by skilled artisans using traditional techniques. We source these unique wooden pieces directly from the artisans, providing them with a platform to showcase their craftsmanship, ensuring fair compensation, and helping preserve this age-old art form.

We are empowering traditional artisans in Sambhal who have been crafting exquisite wooden artifacts for generations. By eliminating middlemen, we provide these skilled craftsmen with a direc