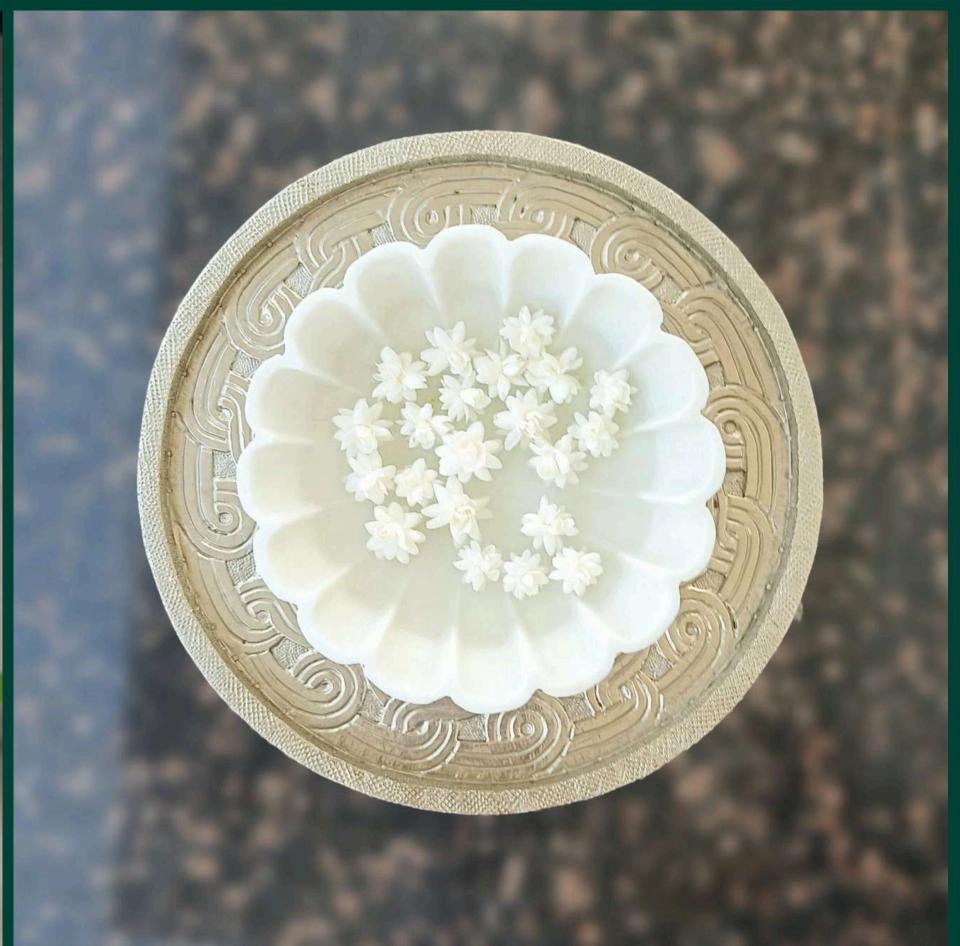

a marble, renowned for its purity and fine quality, is sourced from the ancient quarries of Makrana, Rajasthan. We work directly with skilled artisans who craft intricate marble sculptures and decor, ensuring they receive fair compensation while preserving this centuries-old craft and its timeless beauty.

These marble idols are sourced directly from Makrana, Rajasthan—the heart of the marble artisans' community renowned for their exceptional craftsmanship!













Radha- Krishna Idol Material: Makhrana Marble Size: 8 Inch

Marble Ganesha
Material: Makhrana Marble
Size: 8 Inch

Marble Saraswati
Material: Makhrana Marble
Size: 8 Inch



















### Marble Pillar Candle Holder Set - Large





### Shankh Urli 8 inch





### Lotus Urli





## Coral Urli





# Marigold Urli











Dimensions - 10 x 5 inches

Materials - Marble, Brass (base knobs)

Color - White

Pack Contents - 1 Tray, 1 Incense Stick Holder

10 inches









Dimensions - 6.5 inches diameter ; 14mm thickness Materials - Marble Color - White











#### Wooden Art form

Sambhal, located in Uttar Pradesh, is famous for its exquisite wooden artifacts crafted by skilled artisans using traditional techniques. We source these unique wooden pieces directly from the artisans, providing them with a platform to showcase their craftsmanship, ensuring fair compensation, and helping preserve this age-old art form.

We are empowering traditional artisans in Sambhal who have been crafting exquisite wooden artifacts for generations. By eliminating middlemen, we provide these skilled craftsmen with a d