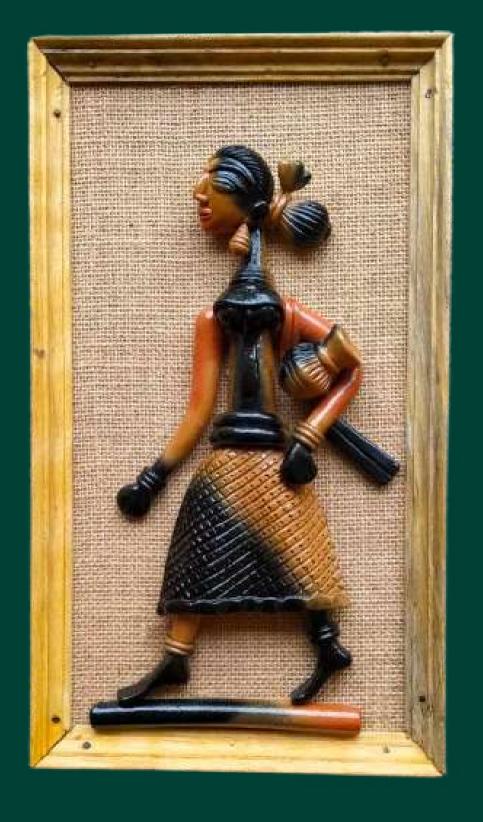

#### Wooden Art form

Sambhal, located in Uttar Pradesh, is famous for its exquisite wooden artifacts crafted by skilled artisans using traditional techniques. We source these unique wooden pieces directly from the artisans, providing them with a platform to showcase their craftsmanship, ensuring fair compensation, and helping preserve this age-old art form.

We are empowering traditional artisans in Sambhal who have been crafting exquisite wooden artifacts for generations. By eliminating middlemen, we provide these skilled craftsmen with a direct platform to showcase their work, ensuring they receive fair compensation for their artistry and preserving their cultural heritage.