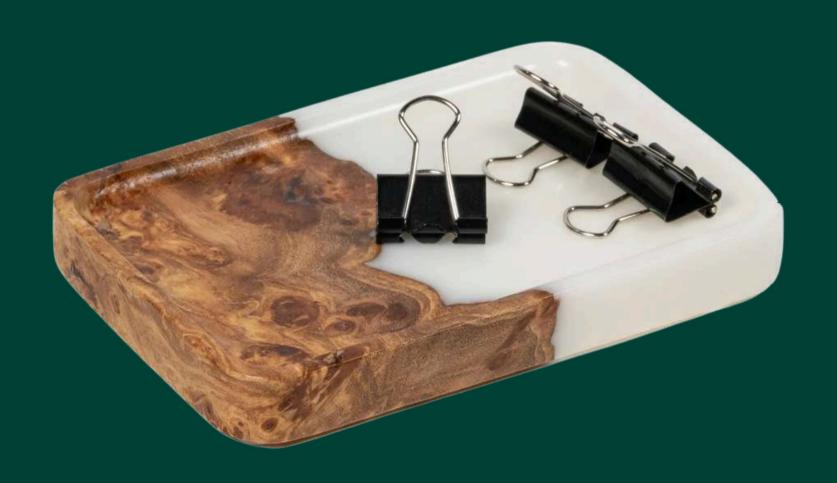

### Resin Art

Our resin creations blend modern design with handcrafted precision. Made by talented artisans in Rajasthan and Maharashtra, each piece is poured, cured, and finished by hand — transforming simple resin into elegant trays, coasters, and decor accents. By supporting these artisans, we ensure their contemporary craft receives the recognition and value it deserves, while promoting sustainable, small-batch artistry in today's gifting world.