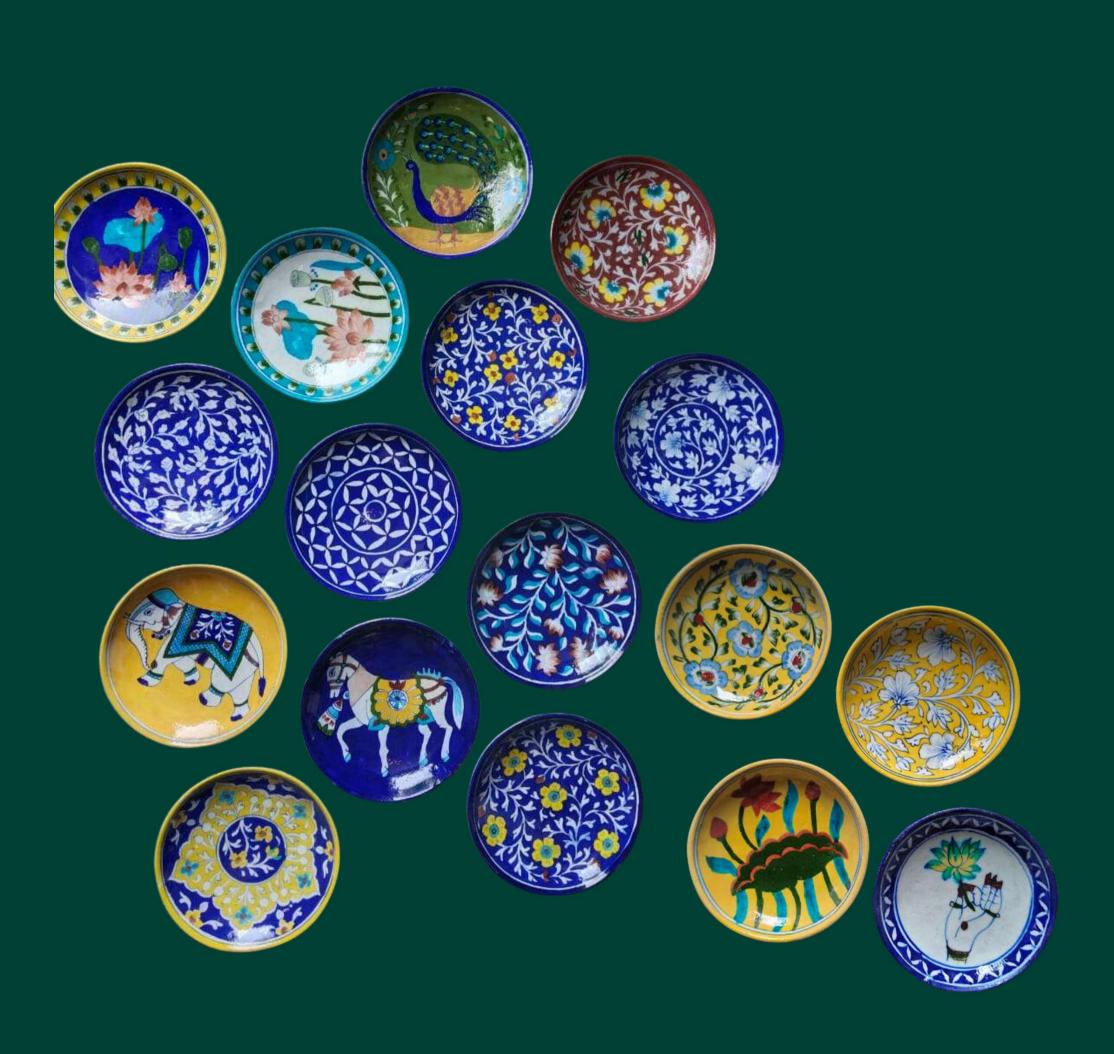

## Jaipur blue pottery art form

Jaipur blue pottery is a unique craft that involves creating vibrant, hand-painted ceramic pieces with intricate patterns and a distinct blue glaze. We are supporting the artisans behind this traditional craft by offering them a direct platform to showcase their work, ensuring fair compensation and helping preserve this beautiful art form.