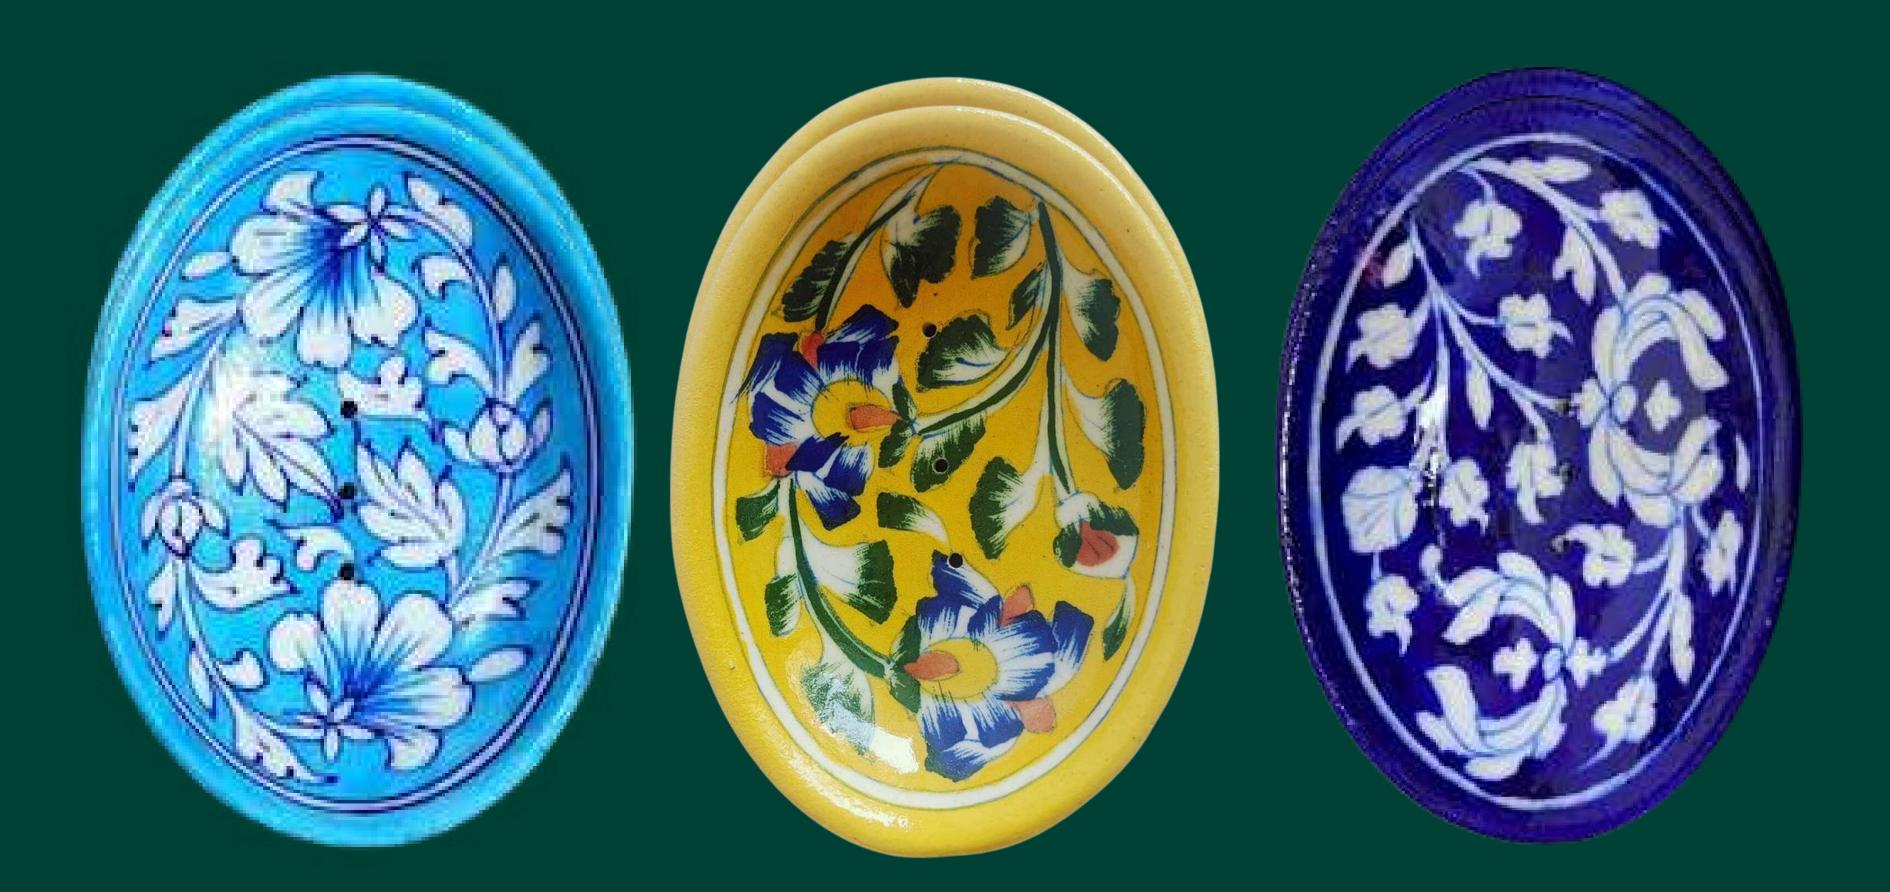

## Jaipur blue pottery art form

Jaipur blue pottery is a unique craft that involves creating vibrant, hand-painted ceramic pieces with intricate patterns and a distinct blue glaze. We are supporting the artisans behind this traditional craft by offering them a direct platform to showcase their work, ensuring fair compensation and helping preserve this beautiful art form.