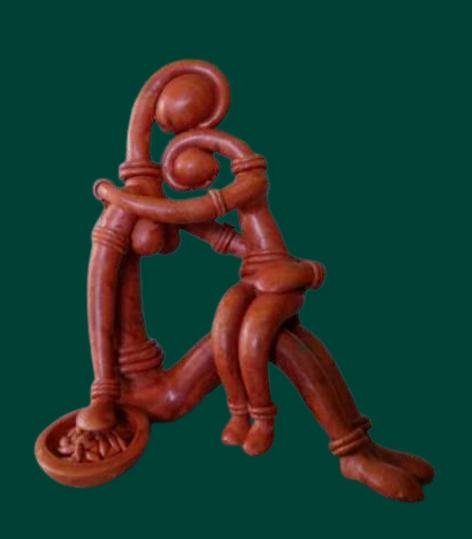

#### Terracotta Art form

Terracotta art is a traditional craft involving the creation of handmade clay sculptures and pottery, often featuring intricate designs and cultural motifs. We are empowering artisans who specialize in this craft by providing them with a direct platform to showcase their creations, ensuring fair compensation and helping preserve this ancient art form.