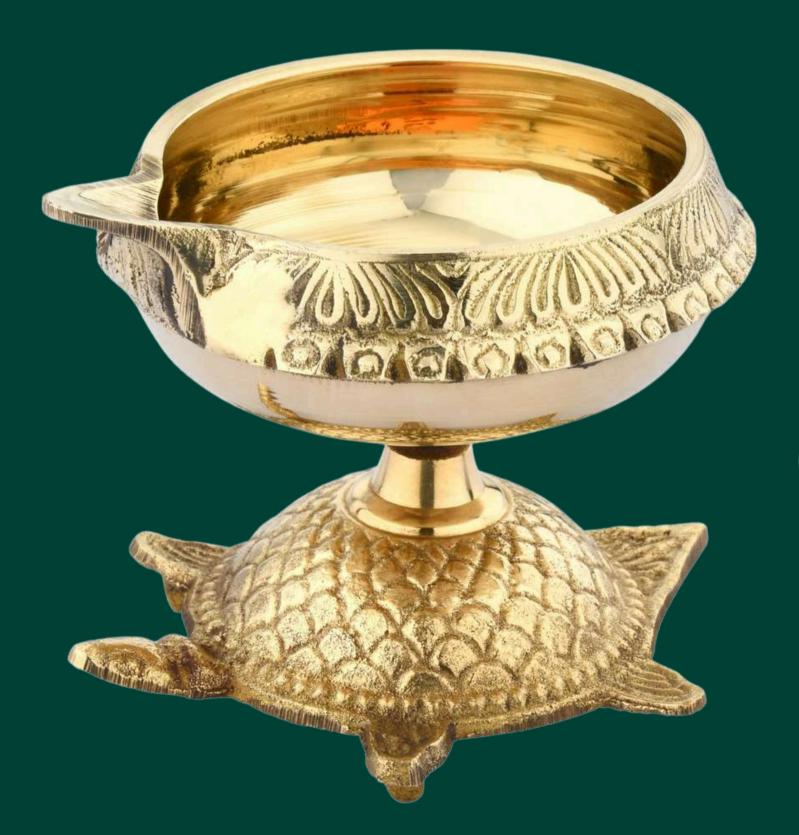

## Brass & Copper Range

Brass and copper ware from Muradabad is a traditional craft known for its detailed metalwork, producing everything from intricate utensils to decorative pieces. We are supporting these talented artisans by providing them a direct platform to showcase their creations, ensuring they are fairly compensated and helping preserve this centuries-old craft.