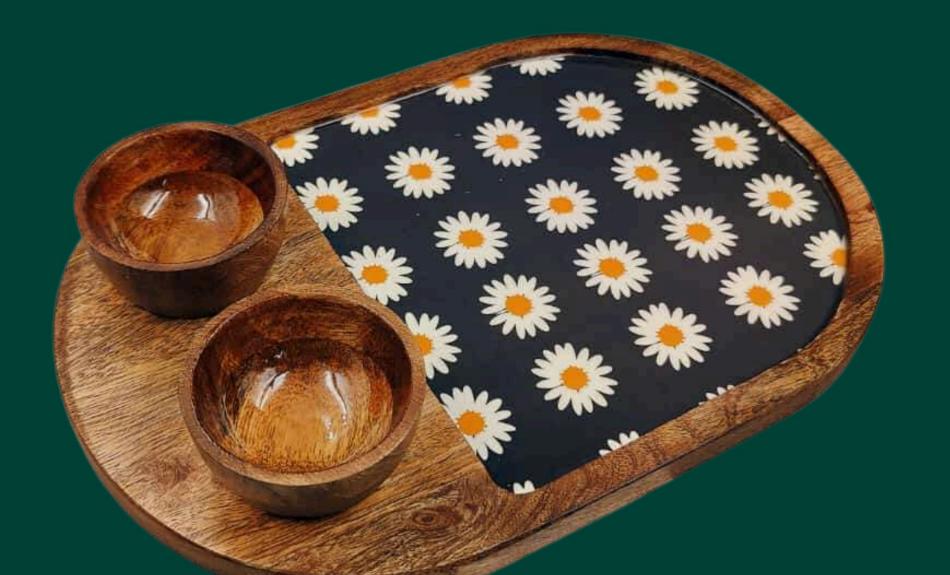

### Resin Art

Our resin creations blend modern design with handcrafted precision. Made by talented artisans in Rajasthan and Maharashtra, each piece is poured, cured, and finished by hand — transforming simple resin into elegant trays, coasters, and decor accents. By supporting these artisans, we ensure their contemporary craft receives the recognition and value it deserves, while promoting sustainable, small-batch artistry in today's gifting world.