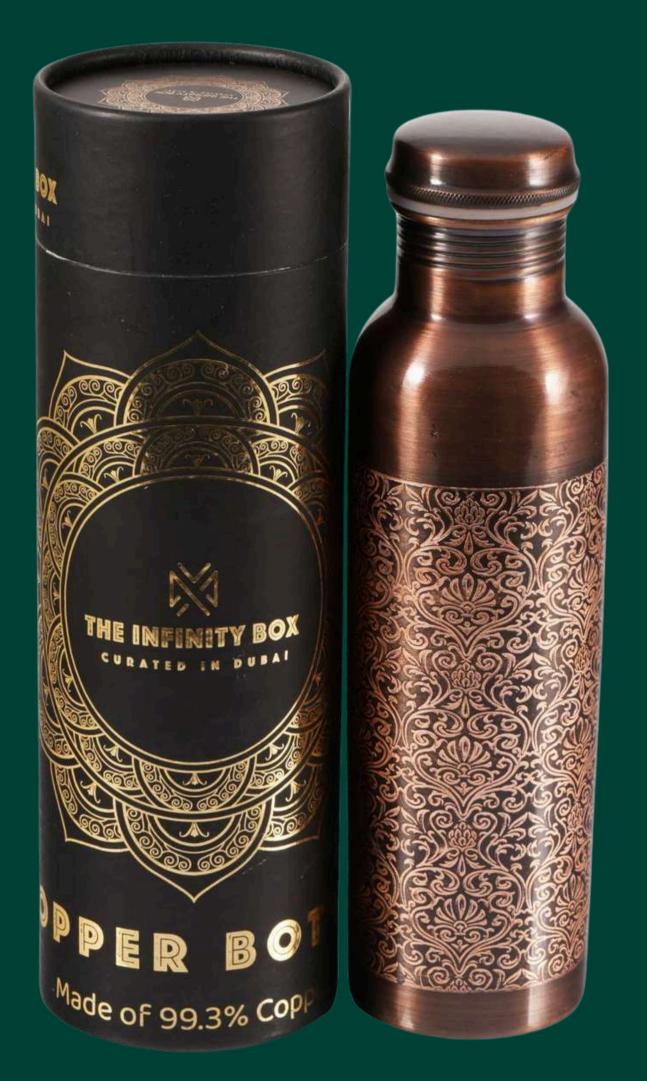

## Brass & Copper Range

Brass and copper ware from Muradabad is a traditional craft known for its detailed metalwork, producing everything from intricate utensils to decorative pieces. We are supporting these talented artisans by providing them a direct platform to showcase their creations, ensuring they are fairly compensated and helping preserve this centuries-old craft.