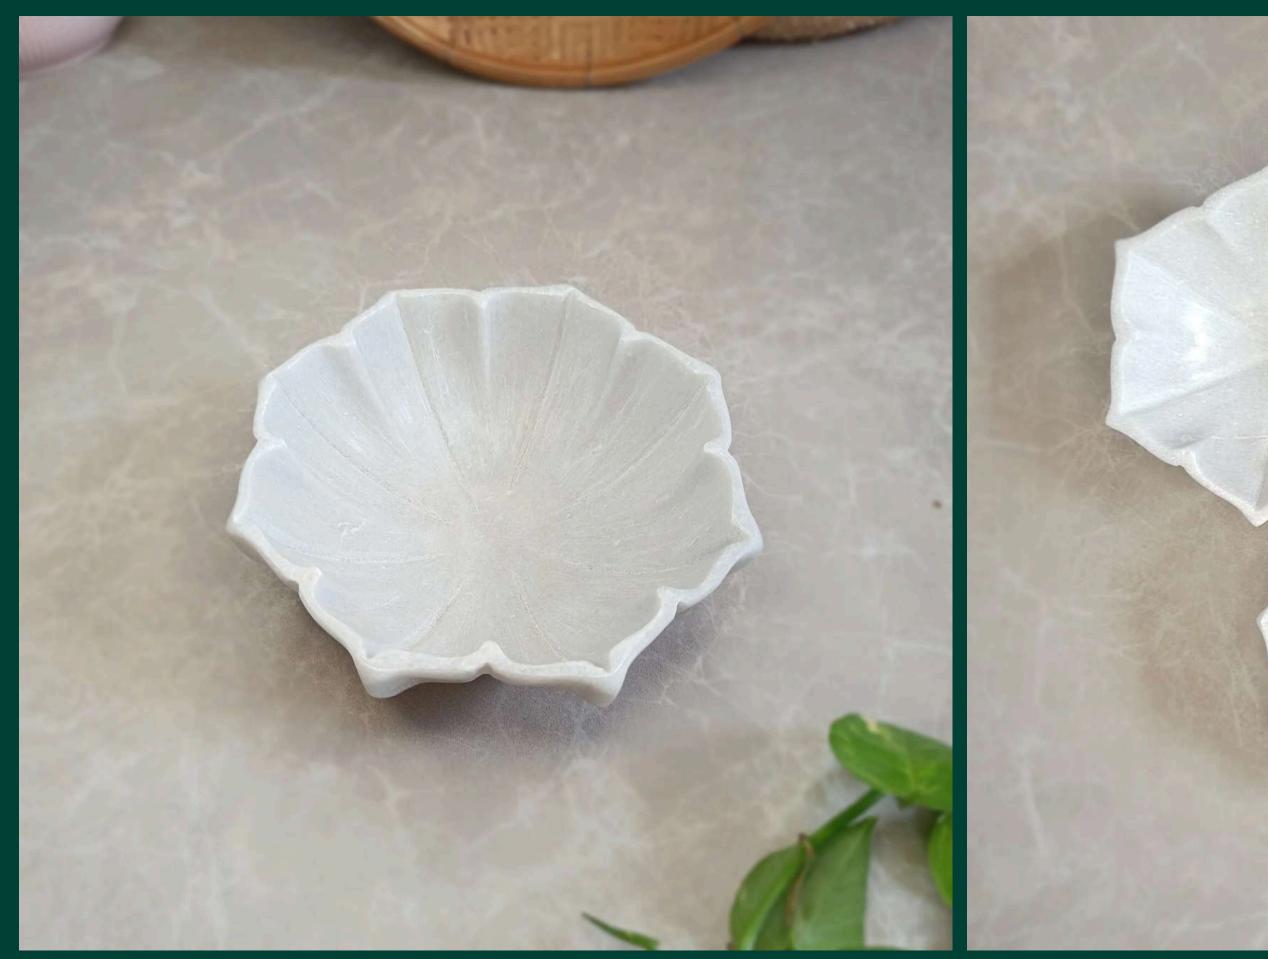

every item in our portfolio is innovative, high-quality, and crafted to leave a lasting impression.











#### Makrana Marble Art form

Makrana marble, renowned for its purity and fine quality, is sourced from the ancient quarries of Makrana, Rajasthan. We work directly with skilled artisans who craft intricate marble sculptures and decor, ensuring they receive fair compensation while preserving this centuries-old craft and its timeless beauty.

These marble idols are sourced directly from Makrana, Rajasthan—the heart of the marble artisans' community renowned for their exceptional craftsmanship!













Radha- Krishna Idol Material: Makhrana Marble Size: 8 Inch

Marble Ganesha
Material: Makhrana Marble
Size: 8 Inch

Marble Saraswati
Material: Makhrana Marble
Size: 8 Inch



















### Marble Pillar Candle Holder Set - Large





### Shankh Urli 8 inch





### Lotus Urli





## Coral Urli





# Marigold Urli











Dimensions - 10 x 5 inches

Materials - Marble, Brass (base knobs)

Color - White

Pack Contents - 1 Tray, 1 Incense Stick Holder

10 inches









Dimensions - 6.5 inches diameter ; 14mm thickness Materials - Marble Color - White











#### Wooden Art form

Sambhal, located in Uttar Pradesh, is famous for its exquisite wooden artifacts crafted by skilled artisans using traditional techniques. We source these unique wooden pieces directly from the artisans, providing them with a platform to showcase their craftsmanship, ensuring fair compensation, and helping preserve this age-old art form.

We are empowering traditional artisans