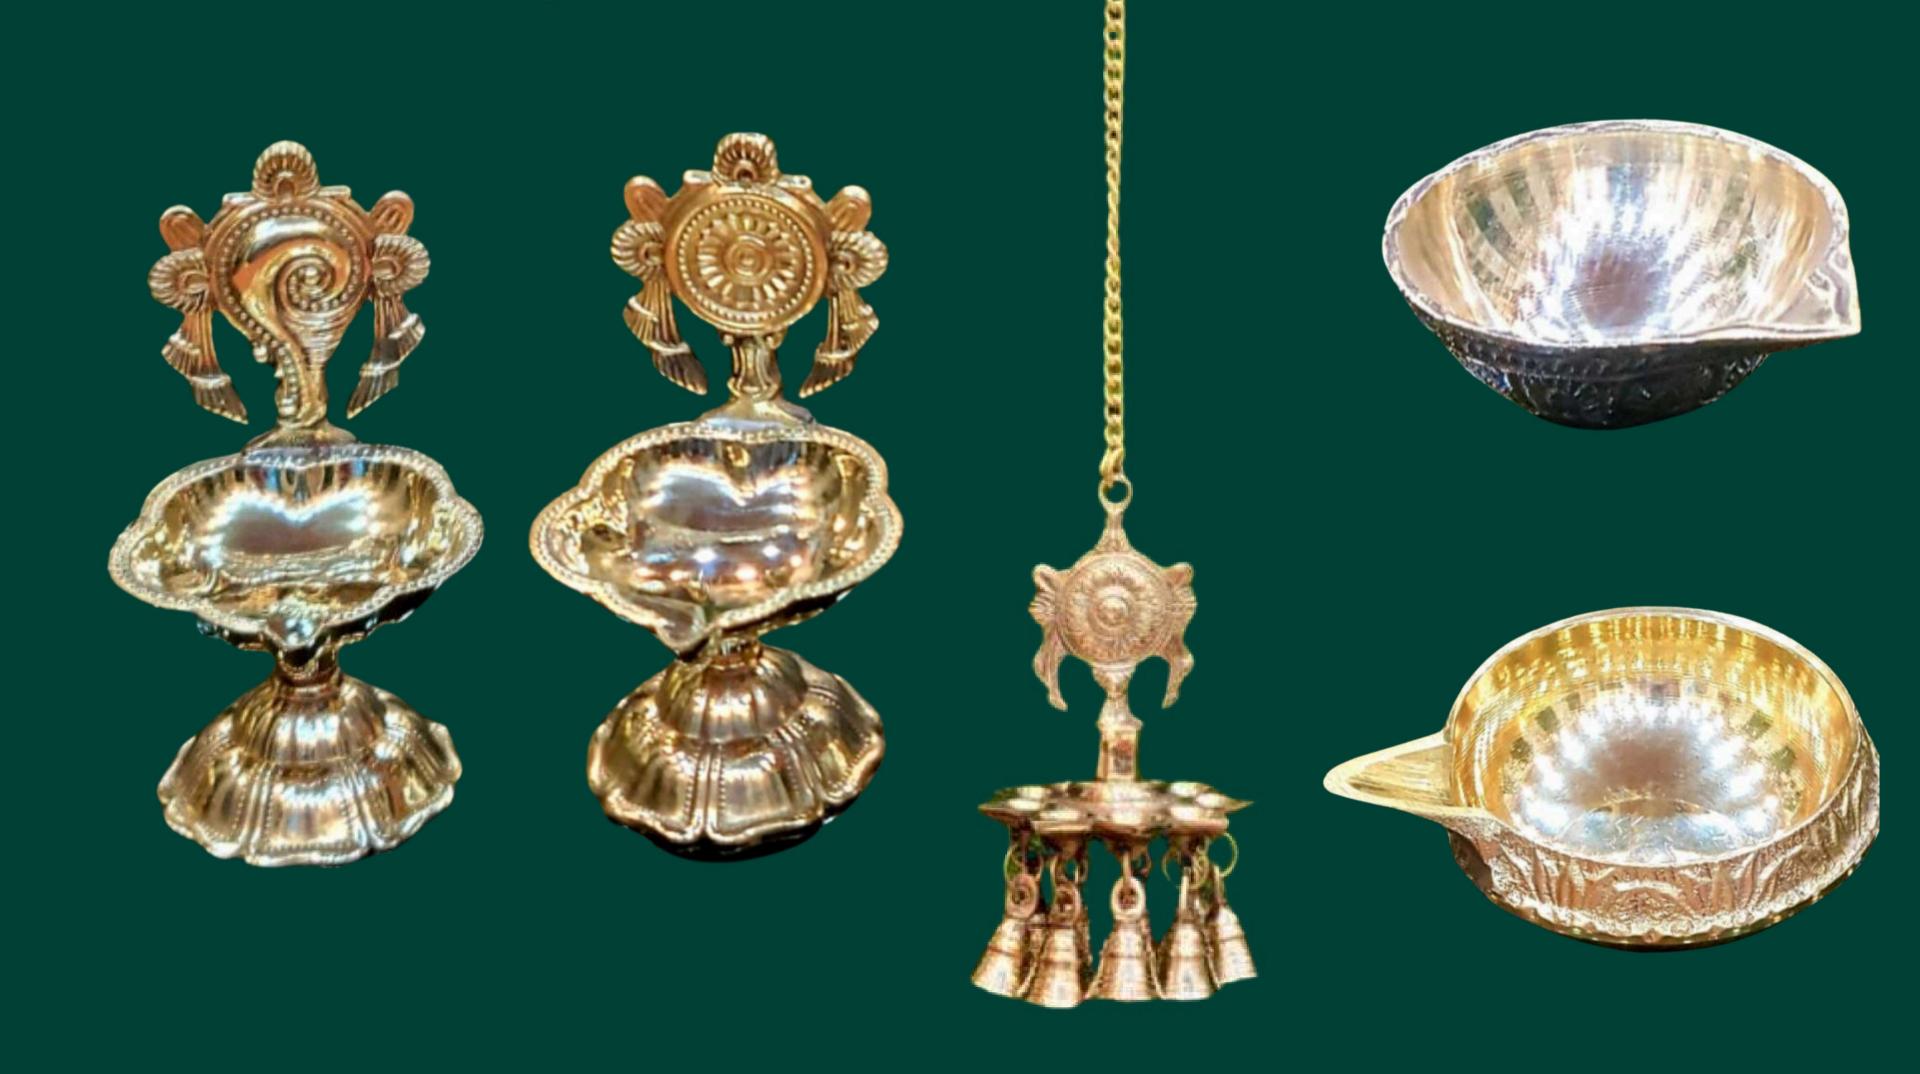

### Shankh Urli 8 inch

### Lotus Urli

## Coral Urli

# Marigold Urli

Dimensions - 10 x 5 inches

Materials - Marble, Brass (base knobs)

Color - White

Pack Contents - 1 Tray, 1 Incense Stick Holder

10 inches

Dimensions - 6.5 inches diameter ; 14mm thickness Materials - Marble Color - White