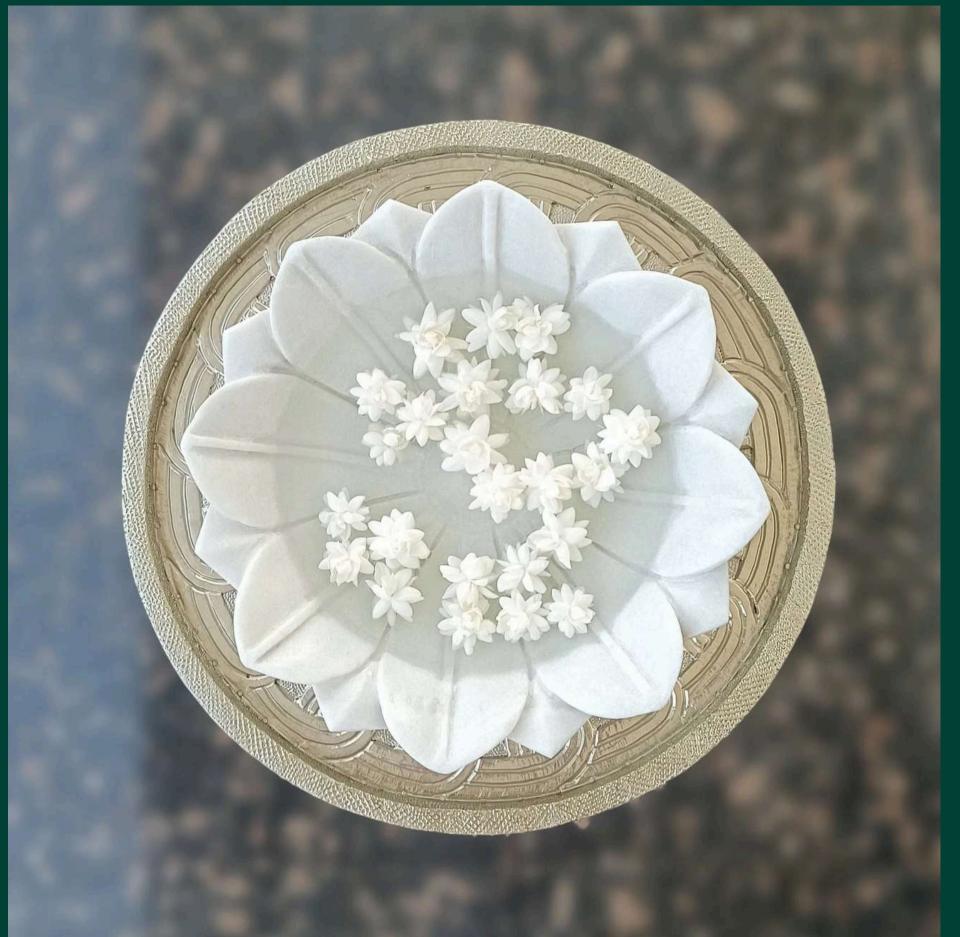

#### Makrana Marble Art form

Makrana marble, renowned for its purity and fine quality, is sourced from the ancient quarries of Makrana, Rajasthan. We work directly with skilled artisans who craft intricate marble sculptures and decor, ensuring they receive fair compensation while preserving this centuries-old craft and its timeless beauty.

These marble idols are sourced directly from Makrana, Rajasthan—the heart of the marble artisans' community renowned for their exceptional craftsmanship!













Radha- Krishna Idol Material: Makhrana Marble Size: 8 Inch

Marble Ganesha
Material: Makhrana Marble
Size: 8 Inch

Marble Saraswati
Material: Makhrana Marble
Size: 8 Inch



















### Marble Pillar Candle Holder Set - Large





### Shankh Urli 8 inch





### Lotus Urli





## Coral Urli





# Marigold Urli











Dimensions - 10 x 5 inches

Materials - Marble, Brass (base knobs)

Color - White

Pack Contents - 1 Tray, 1 Incense Stick Holder

10 inches









Dimensions - 6.5 inches diameter ; 14mm thickness Materials - Marble Color - White











#### Wooden Art form

Sambhal, located in Uttar Pradesh, is famous for its exquisite wooden artifacts crafted by skilled artisans using traditional techniques. We source these unique wooden pieces directly from the artisans, providing them with a platform to showcase their craftsmanship, ensuring fair compensation, and helping preserve this age-old art form.

We are empowering traditional artisans in Sambhal who have been crafting exquisite wooden artifacts for generations. By eliminating middlemen, we