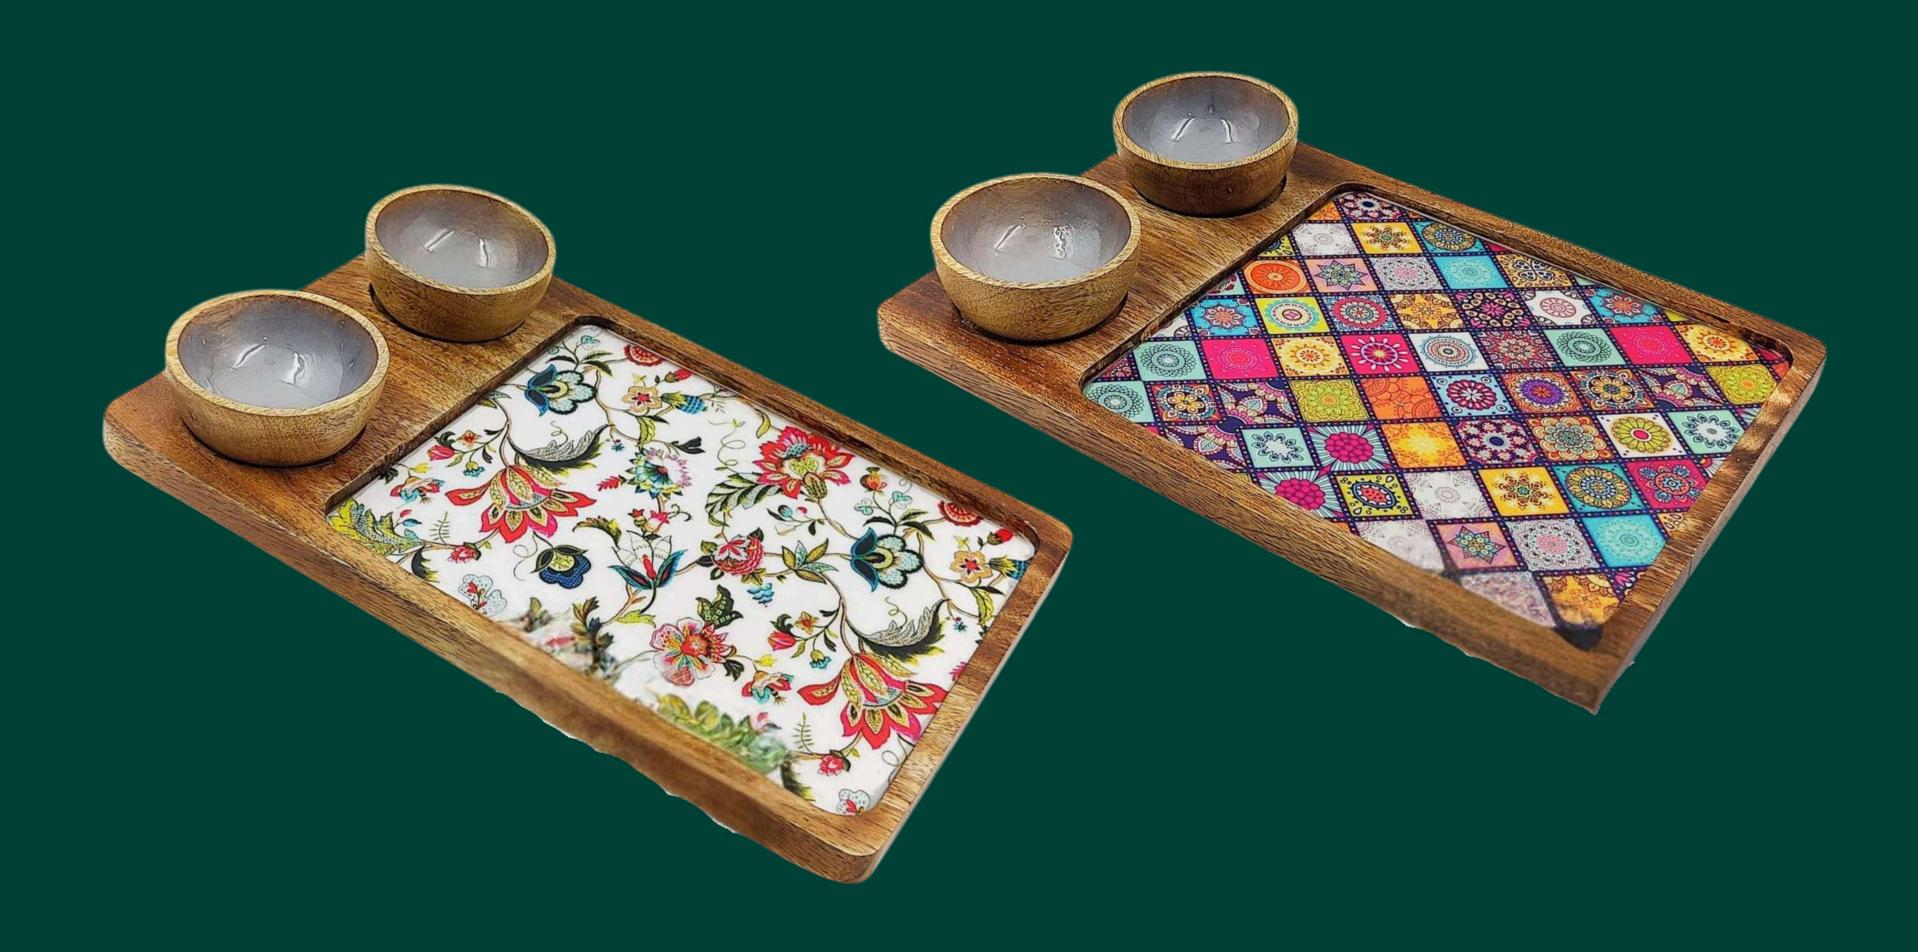

#### Wooden Art form

Sambhal, located in Uttar Pradesh, is famous for its exquisite wooden artifacts crafted by skilled artisans using traditional techniques. We source these unique wooden pieces directly from the artisans, providing them with a platform to showcase their craftsmanship, ensuring fair compensation, and helping preserve this age-old art form.

We are empowering traditional artisans in Sambhal who have been crafting exquisite wooden artifacts for generations. By eliminating middlemen, we provide these skilled craftsmen with a direct platform to showcase their work, ensuring they receive fair compensation for their artistry and preserving their cultural heritage.