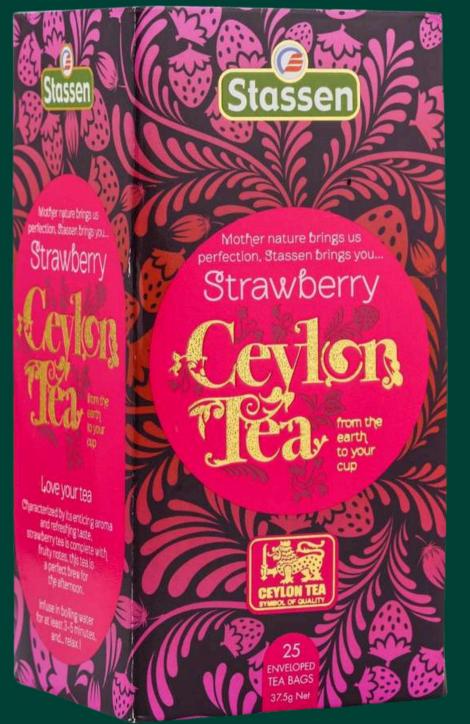

is a unique craft that involves creating vibrant, hand-painted ceramic pieces with intricate patterns and a distinct blue glaze. We are supporting the artisans behind this traditional craft by offering them a direct platform to showcase their work, ensuring fair compensation and helping preserve this beautiful art form.









## Brass & Copper Range

Brass and copper ware from Muradabad is a traditional craft known for its detailed metalwork, producing everything from intricate utensils to decorative pieces. We are supporting these talented artisans by providing them a direct platform to showcase their creations, ensuring they are fairly compensated and helping preserve this centuries-old craft.



























# Exclusive Imported Srilankan Tea (Loose Tea Tin)































## From Our Team

Our vision is to transform the art of gifting in INDIA, inspiring meaningful connections through our curated global & local treasures at The Infinity Box. We envision becoming a symbol of boundless possibilities, where each gift tells a unique story from different corners of the world. Our aim is to seamlessly blend cultures and emotions, making every gifting moment an unforgettable experience.

## GIFTING SOLUTIONS FOR EVERY OCCASION



#### VIRTUAL EVENTS

WE LOVE CREATING AT-HOME GIFTING
EXPERIENCES FOR VIRTUAL EVENTS THAT MAKE
ATTENDEES FEEL JUST AS CONNECTED AND
ENGAGED AS IF THEY WERE TOGETHER IN
PERSON.



## EMPLOYEE APPRECIATION & ONBOARDING

WANT TO MAKE A MEMORABLE AND LASTING IMPRESSION? CONNECT WITH YOUR (VIRTUAL) EMPLOYEES IN A WAY THAT FEE