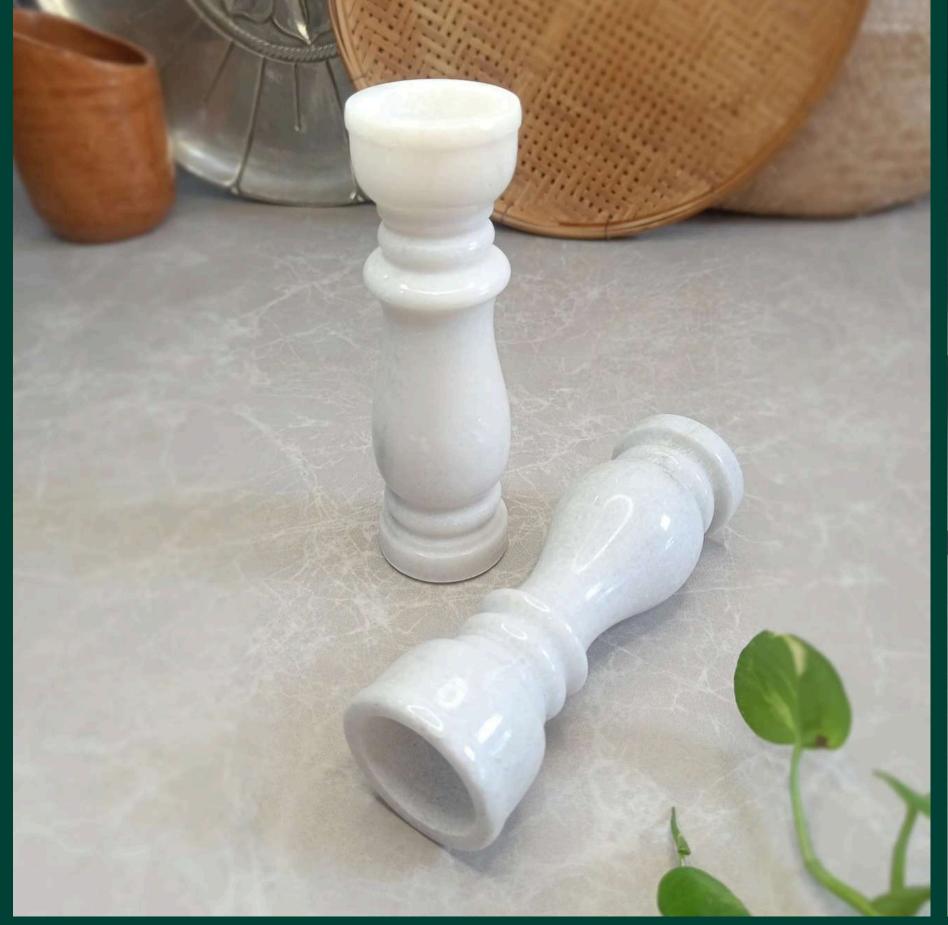

and crafted to leave a lasting impression.











#### Makrana Marble Art form

Makrana marble, renowned for its purity and fine quality, is sourced from the ancient quarries of Makrana, Rajasthan. We work directly with skilled artisans who craft intricate marble sculptures and decor, ensuring they receive fair compensation while preserving this centuries-old craft and its timeless beauty.

These marble idols are sourced directly from Makrana, Rajasthan—the heart of the marble artisans' community renowned for their exceptional craftsmanship!













Radha- Krishna Idol Material: Makhrana Marble Size: 8 Inch

Marble Ganesha
Material: Makhrana Marble
Size: 8 Inch

Marble Saraswati
Material: Makhrana Marble
Size: 8 Inch



















### Marble Pillar Candle Holder Set - Large





### Shankh Urli 8 inch





### Lotus Urli





## Coral Urli





# Marigold Urli











Dimensions - 10 x 5 inches

Materials - Marble, Brass (base knobs)

Color - White

Pack Contents - 1 Tray, 1 Incense Stick Holder

10 inches









Dimensions - 6.5 inches diameter ; 14mm thickness Materials - Marble Color - White











#### Wooden Art form

Sambhal, located in Uttar Pradesh, is famous for its exquisite wooden artifacts crafted by skilled artisans using traditional techniques. We source these unique wooden pieces directly from the artisans, providing them with a platform to showcase their craftsmanship, ensuring fair compensation, and helping preserve this age-old art form.

We are empowering traditional artisans in Sambhal who have been crafting exquisite wooden artifa