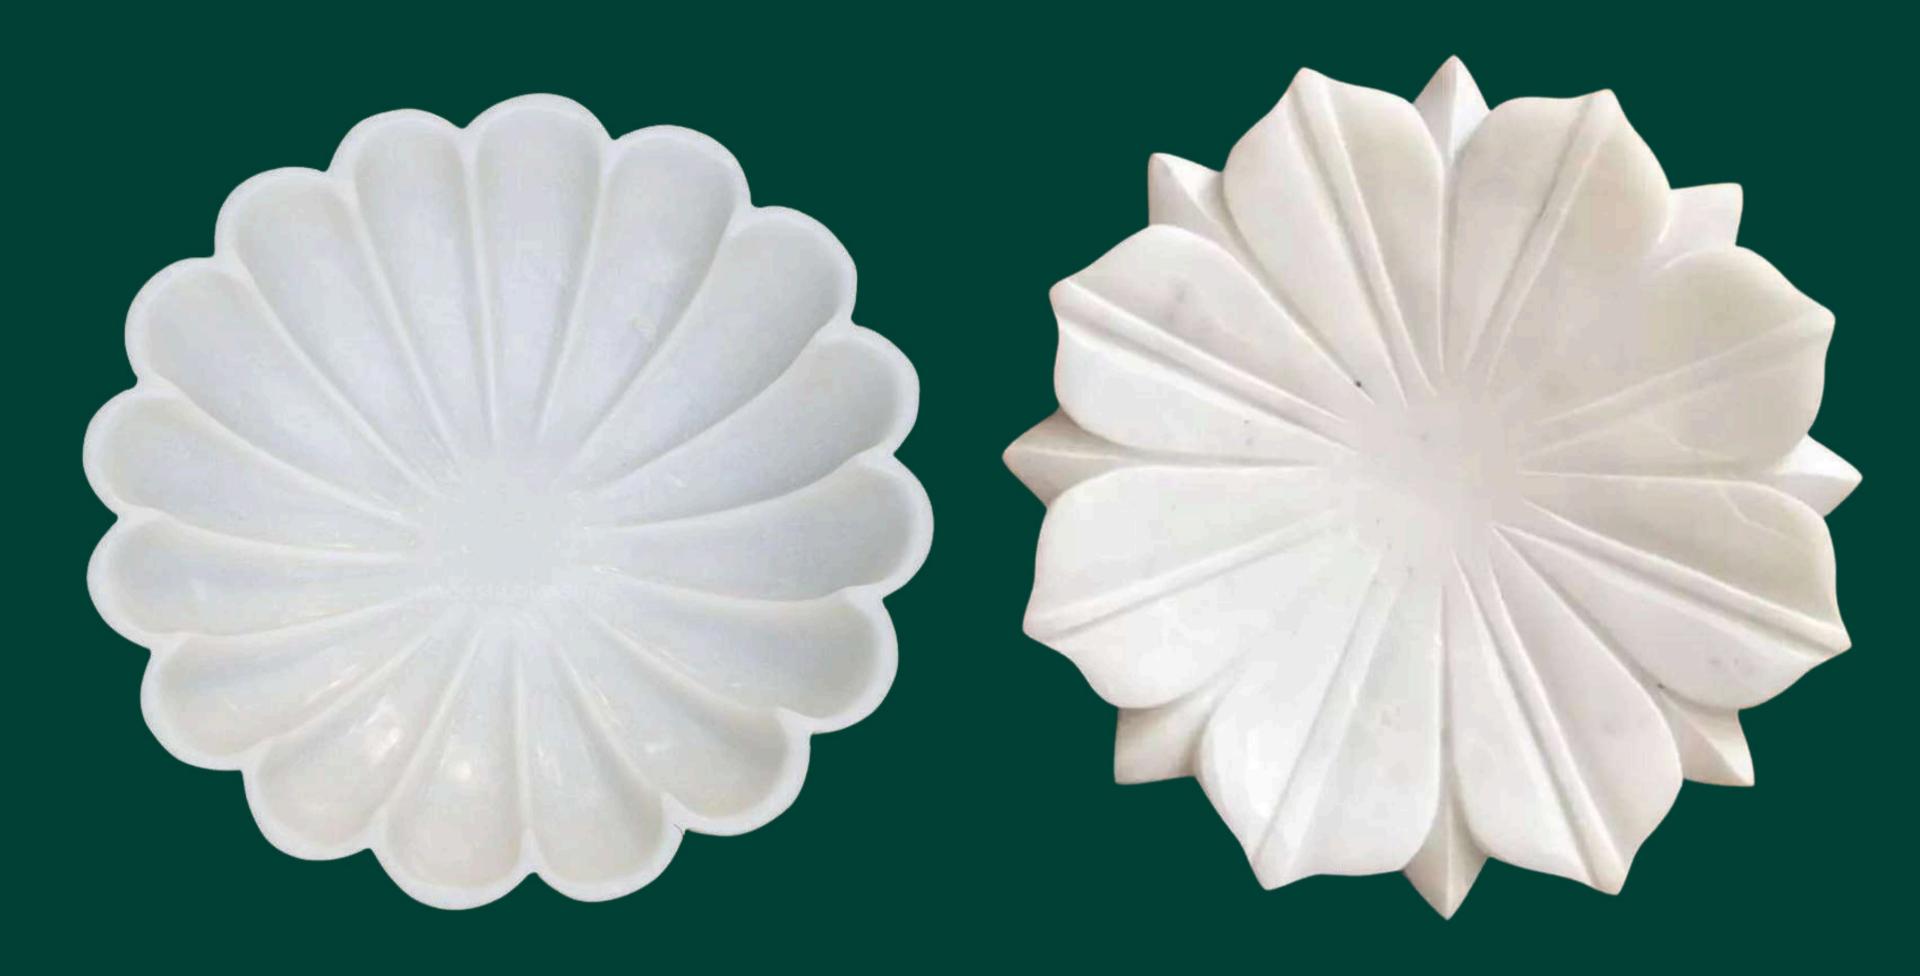

marble, renowned for its purity and fine quality, is sourced from the ancient quarries of Makrana, Rajasthan. We work directly with skilled artisans who craft intricate marble sculptures and decor, ensuring they receive fair compensation while preserving this centuries-old craft and its timeless beauty.

These marble idols are sourced directly from Makrana, Rajasthan—the heart of the marble artisans' community renowned for their exceptional craftsmanship!













Radha- Krishna Idol Material: Makhrana Marble Size: 8 Inch

Marble Ganesha
Material: Makhrana Marble
Size: 8 Inch

Marble Saraswati
Material: Makhrana Marble
Size: 8 Inch



















### Marble Pillar Candle Holder Set - Large





### Shankh Urli 8 inch





### Lotus Urli





## Coral Urli





# Marigold Urli











Dimensions - 10 x 5 inches

Materials - Marble, Brass (base knobs)

Color - White

Pack Contents - 1 Tray, 1 Incense Stick Holder

10 inches









Dimensions - 6.5 inches diameter ; 14mm thickness Materials - Marble Color - White











#### Wooden Art form

Sambhal, located in Uttar Pradesh, is famous for its exquisite wooden artifacts crafted by skilled artisans using traditional techniques. We source these unique wooden pieces directly from the artisans, providing them with a platform to showcase their craftsmanship, ensuring fair compensation, and helping preserve this age-old art form.

We are empowering traditional artisans in Sambhal who have been crafting exquisite wooden artifacts for generations. By eliminating middlemen, we provide these skilled craftsmen with a dir