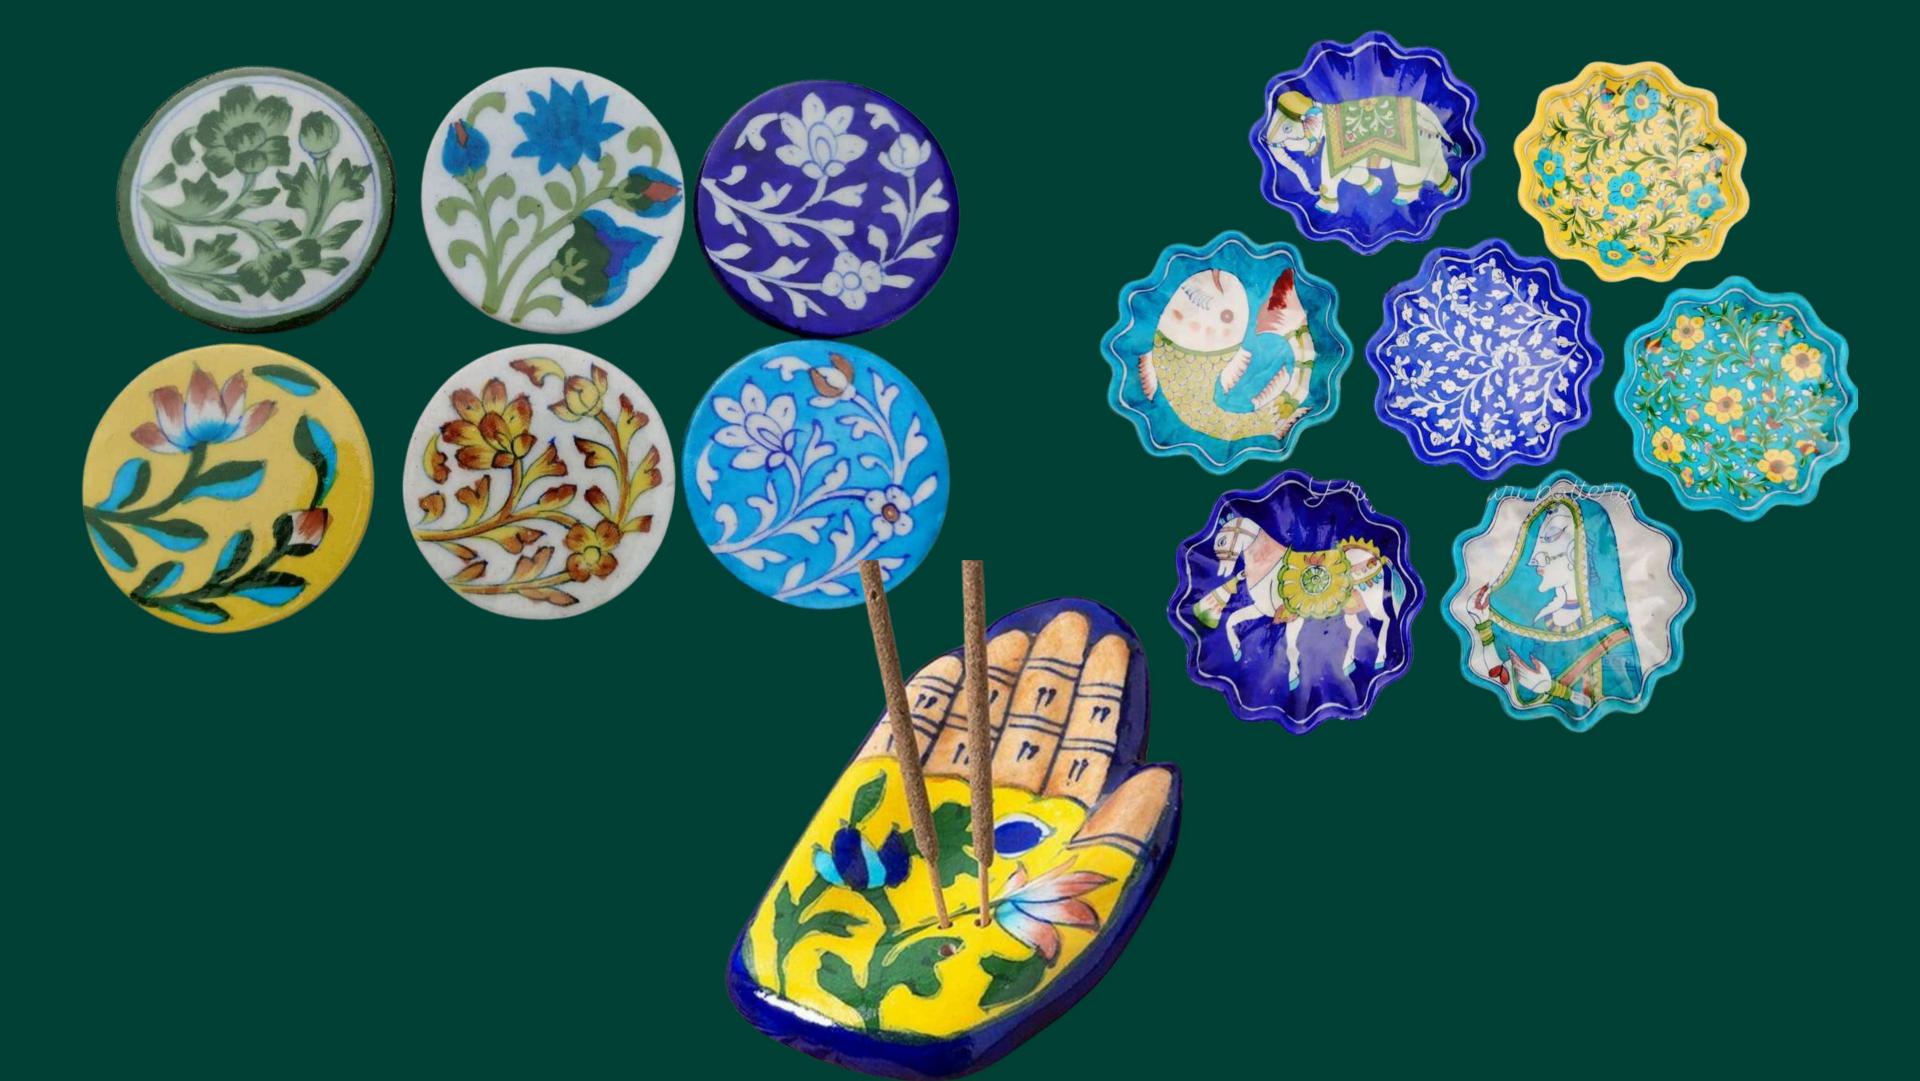

### Lotus Urli

## Coral Urli

# Marigold Urli

Dimensions - 10 x 5 inches

Materials - Marble, Brass (base knobs)

Color - White

Pack Contents - 1 Tray, 1 Incense Stick Holder

10 inches

Dimensions - 6.5 inches diameter ; 14mm thickness Materials - Marble Color - White