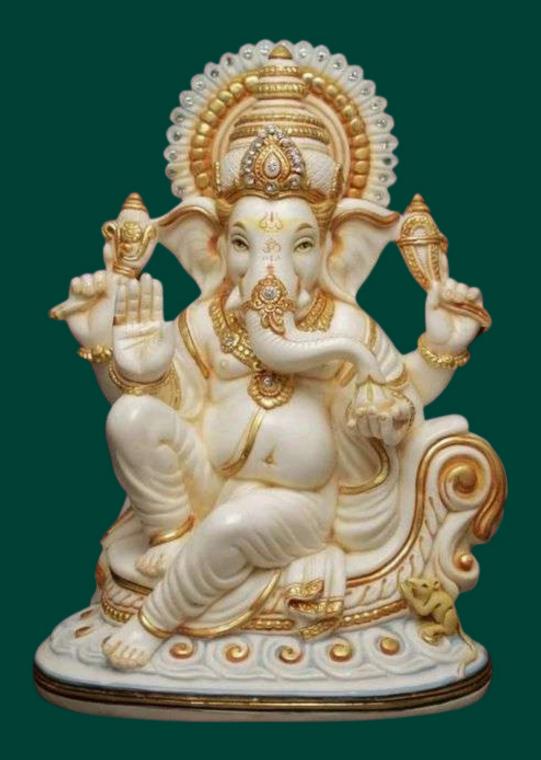

Marble Ganesha
Material: Makhrana Marble
Size: 8 Inch

Marble Saraswati
Material: Makhrana Marble
Size: 8 Inch