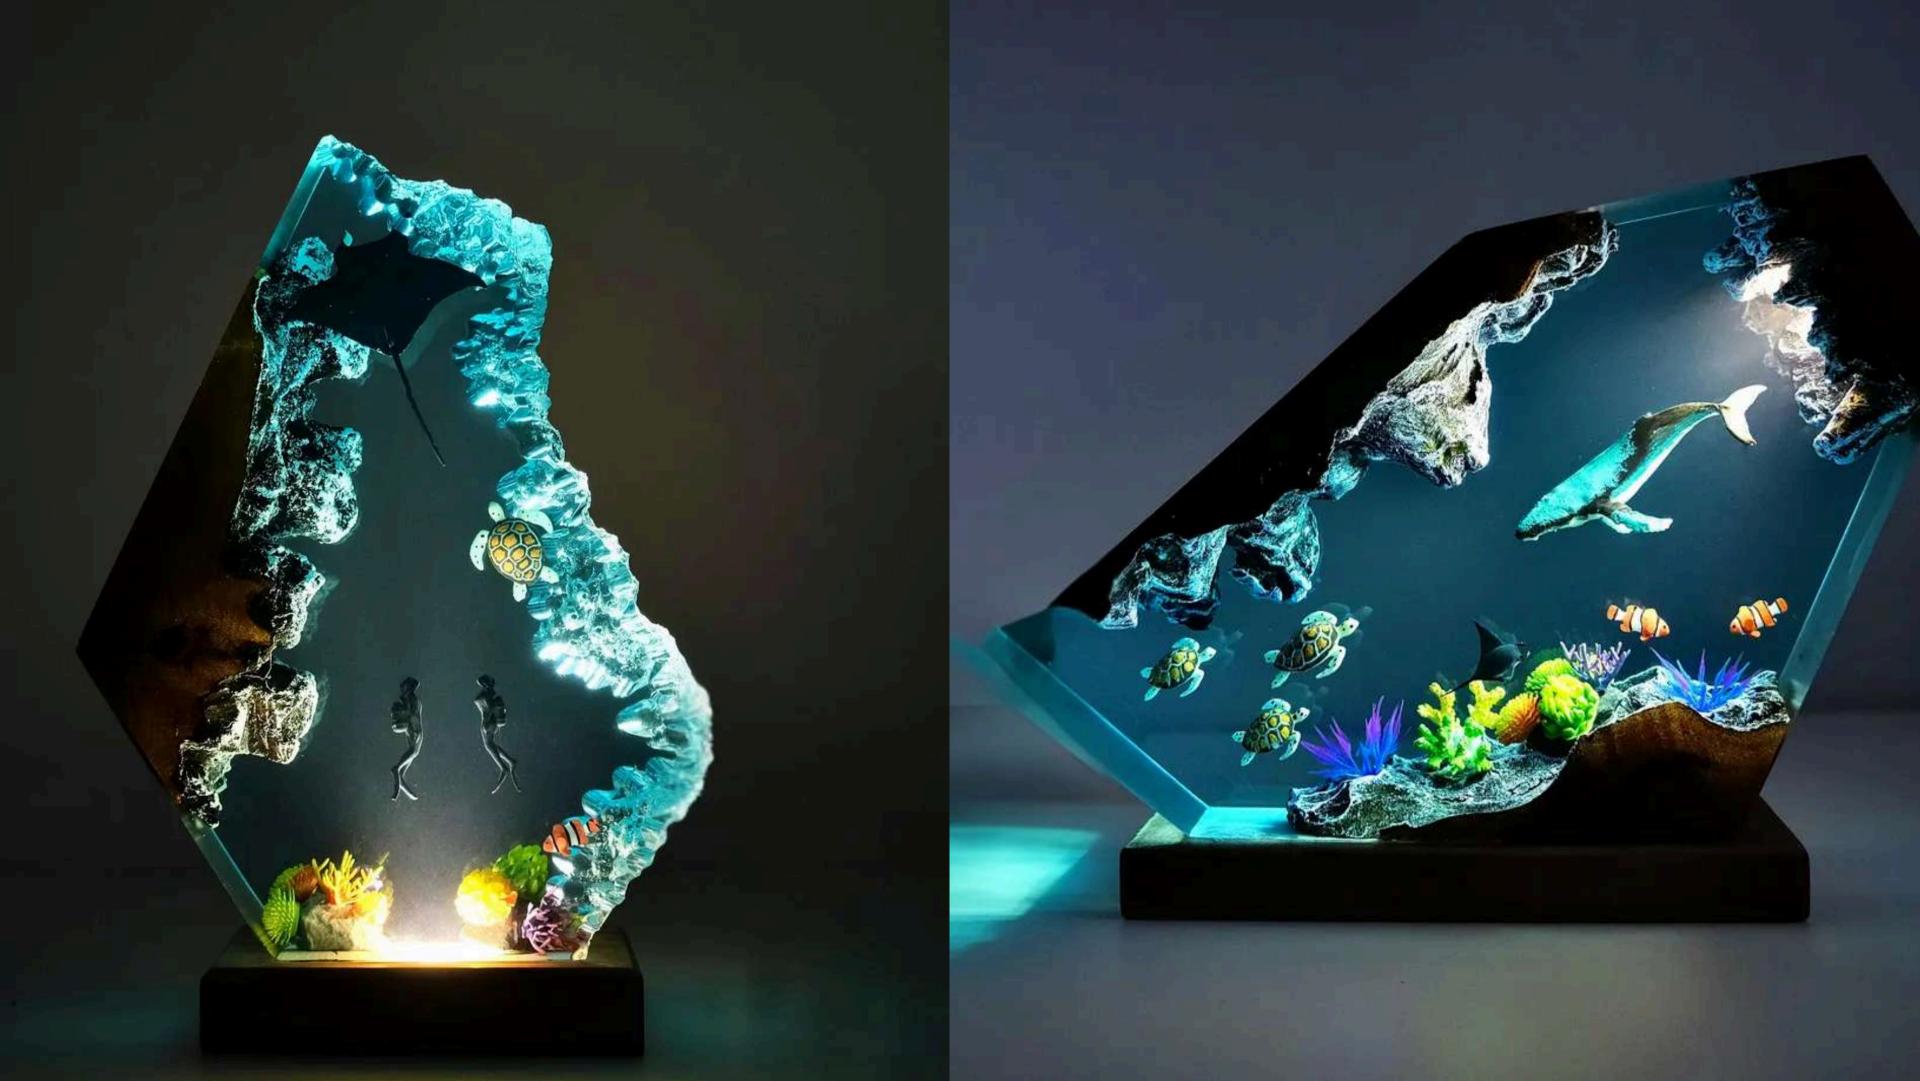

### Resin Art

Our resin creations blend modern design with handcrafted precision. Made by talented artisans in Rajasthan and Maharashtra, each piece is poured, cured, and finished by hand — transforming simple resin into elegant trays, coasters, and decor accents. By supporting these artisans, we ensure their contemporary craft receives the recognition and value it deserves, while promoting sustainable, small-batch artistry in today's gifting world.