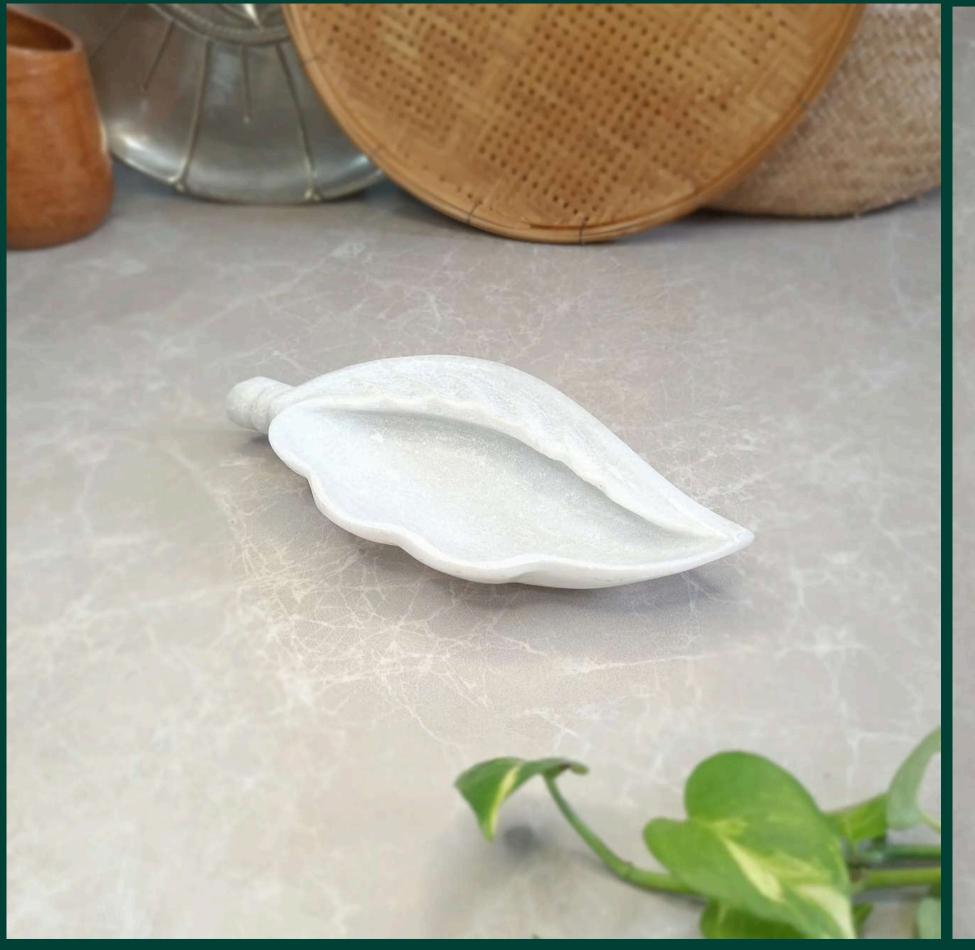

ng impression.











#### Makrana Marble Art form

Makrana marble, renowned for its purity and fine quality, is sourced from the ancient quarries of Makrana, Rajasthan. We work directly with skilled artisans who craft intricate marble sculptures and decor, ensuring they receive fair compensation while preserving this centuries-old craft and its timeless beauty.

These marble idols are sourced directly from Makrana, Rajasthan—the heart of the marble artisans' community renowned for their exceptional craftsmanship!













Radha- Krishna Idol Material: Makhrana Marble Size: 8 Inch

Marble Ganesha
Material: Makhrana Marble
Size: 8 Inch

Marble Saraswati
Material: Makhrana Marble
Size: 8 Inch



















### Marble Pillar Candle Holder Set - Large





### Shankh Urli 8 inch





### Lotus Urli





## Coral Urli





# Marigold Urli











Dimensions - 10 x 5 inches

Materials - Marble, Brass (base knobs)

Color - White

Pack Contents - 1 Tray, 1 Incense Stick Holder

10 inches









Dimensions - 6.5 inches diameter ; 14mm thickness Materials - Marble Color - White











#### Wooden Art form

Sambhal, located in Uttar Pradesh, is famous for its exquisite wooden artifacts crafted by skilled artisans using traditional techniques. We source these unique wooden pieces directly from the artisans, providing them with a platform to showcase their craftsmanship, ensuring fair compensation, and helping preserve this age-old art form.

We are empowering traditional artisans in Sambhal who have been crafting exquisite wooden artifacts for generations. By elim