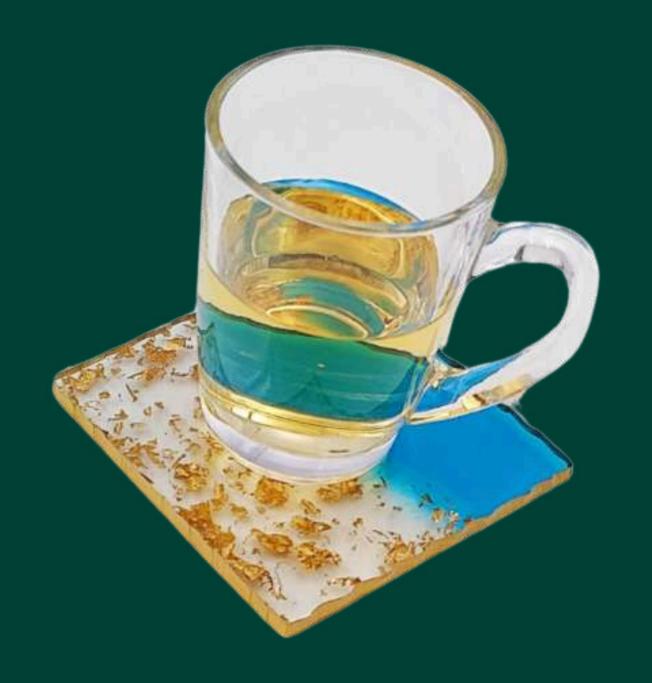

### Resin Art

Our resin creations blend modern design with handcrafted precision. Made by talented artisans in Rajasthan and Maharashtra, each piece is poured, cured, and finished by hand — transforming simple resin into elegant trays, coasters, and decor accents. By supporting these artisans, we ensure their contemporary craft receives the recognition and value it deserves, while promoting sustainable, small-batch artistry in today's gifting world.