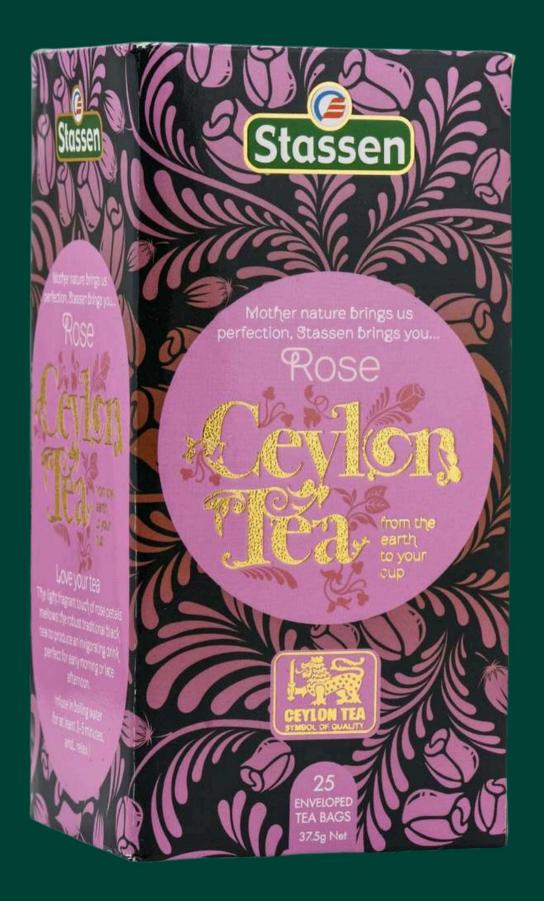

s a unique craft that involves creating vibrant, hand-painted ceramic pieces with intricate patterns and a distinct blue glaze. We are supporting the artisans behind this traditional craft by offering them a direct platform to showcase their work, ensuring fair compensation and helping preserve this beautiful art form.









## Brass & Copper Range

Brass and copper ware from Muradabad is a traditional craft known for its detailed metalwork, producing everything from intricate utensils to decorative pieces. We are supporting these talented artisans by providing them a direct platform to showcase their creations, ensuring they are fairly compensated and helping preserve this centuries-old craft.



























# Exclusive Imported Srilankan Tea (Loose Tea Tin)































## From Our Team

Our vision is to transform the art of gifting in INDIA, inspiring meaningful connections through our curated global & local treasures at The Infinity Box. We envision becoming a symbol of boundless possibilities, where each gift tells a unique story from different corners of the world. Our aim is to seamlessly blend cultures and emotions, making every gifting moment an unforgettable experience.

## GIFTING SOLUTIONS FOR EVERY OCCASION



#### VIRTUAL EVENTS

WE LOVE CREATING AT-HOME GIFTING
EXPERIENCES FOR VIRTUAL EVENTS THAT MAKE
ATTENDEES FEEL JUST AS CONNECTED AND
ENGAGED AS IF THEY WERE TOGETHER IN
PERSON.



## EMPLOYEE APPRECIATION & ONBOARDING

WANT TO MAKE A MEMORABLE AND LASTING IMPRESSION? CONNECT WITH YOUR (VIRTUAL) EMPLOYEES IN A WAY THAT FEELS