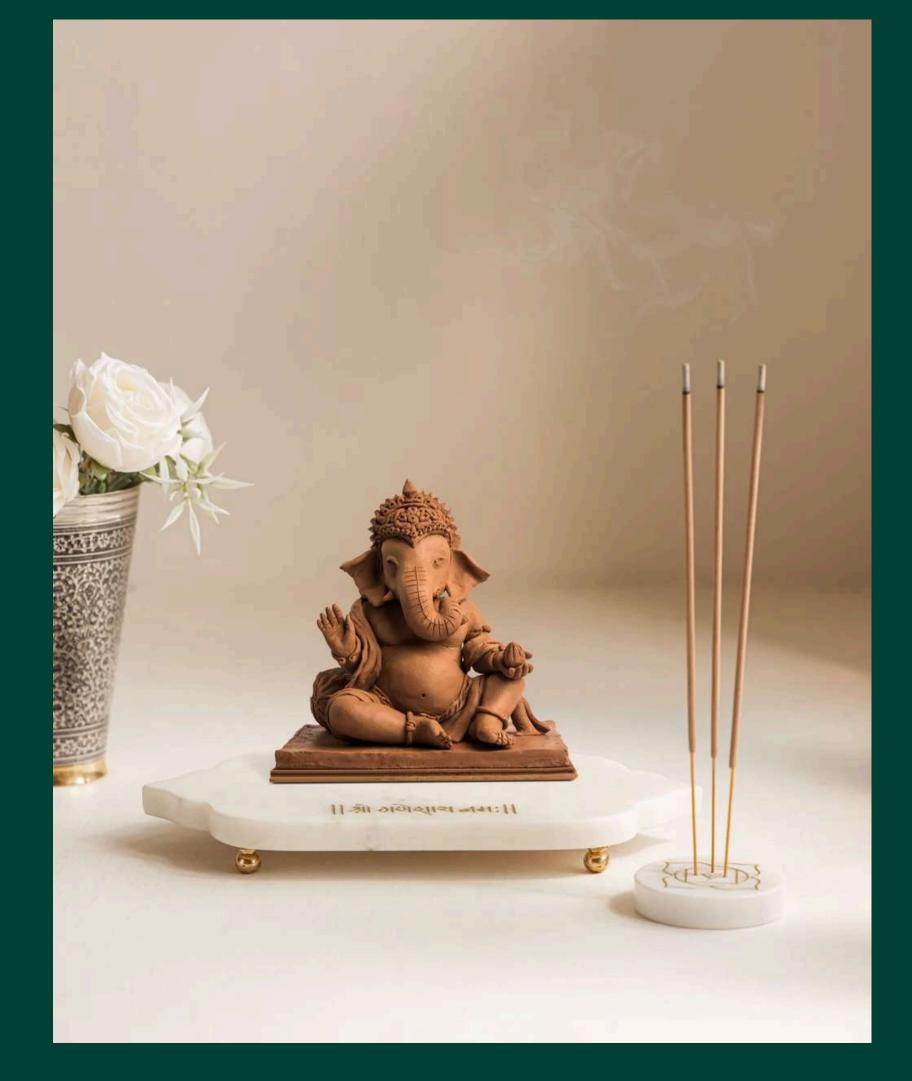

Marble Ganesha
Material: Makhrana Marble
Size: 8 Inch

Marble Saraswati
Material: Makhrana Marble
Size: 8 Inch

# Marigold Urli

Dimensions - 10 x 5 inches

Materials - Marble, Brass (base knobs)

Color - White

Pack Contents - 1 Tray, 1 Incense Stick Holder

10 inches

Dimensions - 6.5 inches diameter ; 14mm thickness Materials - Marble Color - White