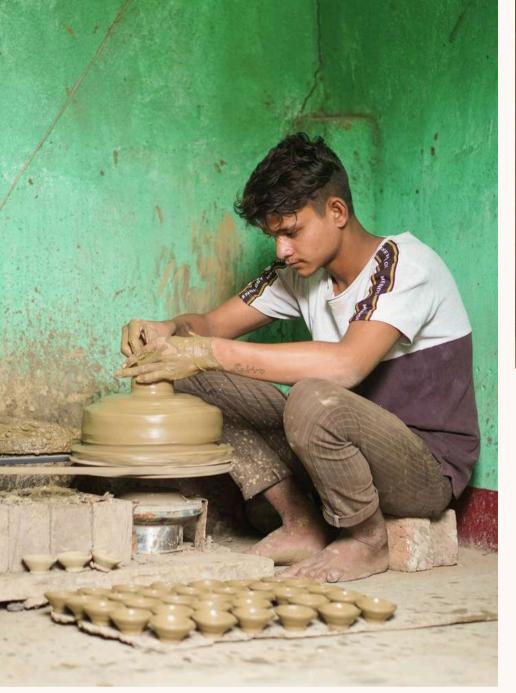

#### Terracotta Art form

Terracotta art is a traditional craft involving the creation of handmade clay sculptures and pottery, often featuring intricate designs and cultural motifs. We are empowering artisans who specialize in this craft by providing them with a direct platform to showcase their creations, ensuring fair compensation and helping preserve this ancient art form.