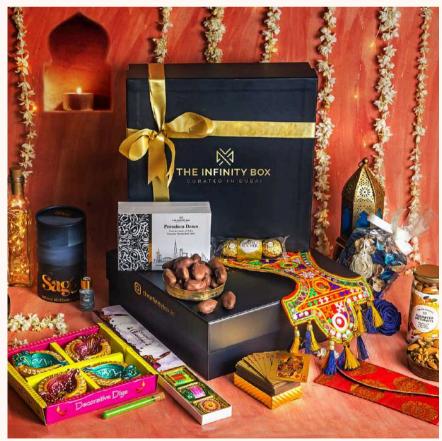

e Infinity Box provided a seamless gifting experience by:

- Offering a one-stop solution for all their gifting needs, including sourcing, customization, and logistics.
- Managing the process from start to finish, ensuring a smooth execution without burdening the client's internal teams.
- Delivering gifts on time to multiple locations, including remote areas, reflecting the company's commitment to celebrating its workforce and partners.

#### Outcome

This collaboration eliminated logistical complexities for the client and created a memorable Diwali experience for the recipients. The client appreciated the efficiency, reliability, and hassle-free execution of the entire process.

## PAST CURATIONS...

















## PAST CURATIONS...

















#### PAST CURATIONS...