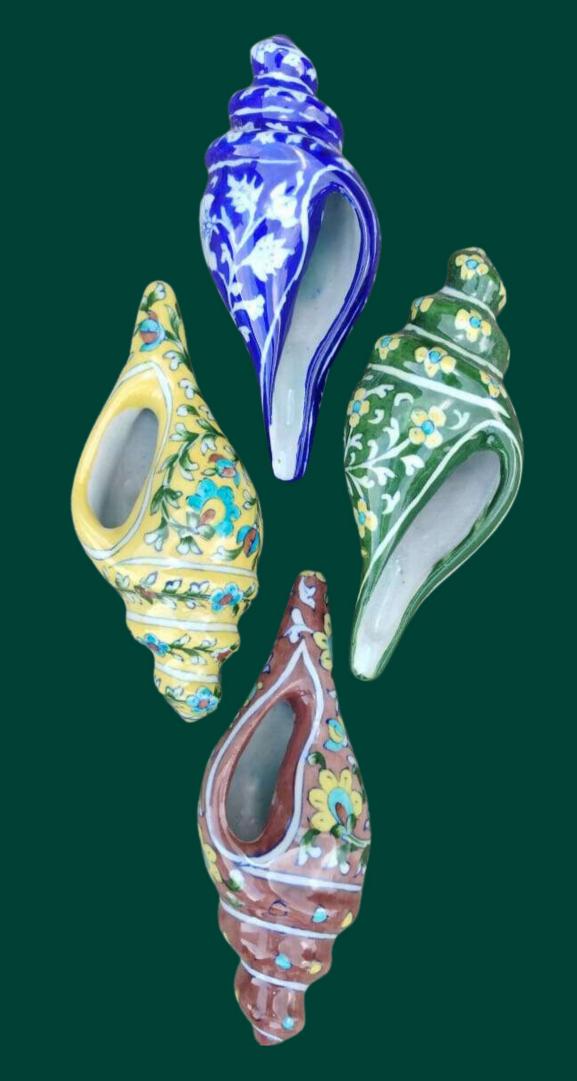

enerations.















#### Terracotta Art form

Terracotta art is a traditional craft involving the creation of handmade clay sculptures and pottery, often featuring intricate designs and cultural motifs. We are empowering artisans who specialize in this craft by providing them with a direct platform to showcase their creations, ensuring fair compensation and helping preserve this ancient art form.













## Jaipur blue pottery art form

Jaipur blue pottery is a unique craft that involves creating vibrant, hand-painted ceramic pieces with intricate patterns and a distinct blue glaze. We are supporting the artisans behind this traditional craft by offering them a direct platform to showcase their work, ensuring fair compensation and helping preserve this beautiful art form.









## Brass & Copper Range

Brass and copper ware from Muradabad is a traditional craft known for its detailed metalwork, producing everything from intricate utensils to decorative pieces. We are supporting these talented artisans by providing them a direct platform to showcase their creations, ensuring they are fairly compensated and helping preserve this centuries-old craft.



























# Exclusive Imported Srilankan Tea (Loose Tea Tin)































## From Our Team

Our vision is to transform the art of gifting in INDIA, inspiring meaningful connections through our curated global & local treasures at The Infinity Box. We envision becoming a symbol of boundless possibilities, where each gift tells a unique story from different corners of the world. Our a