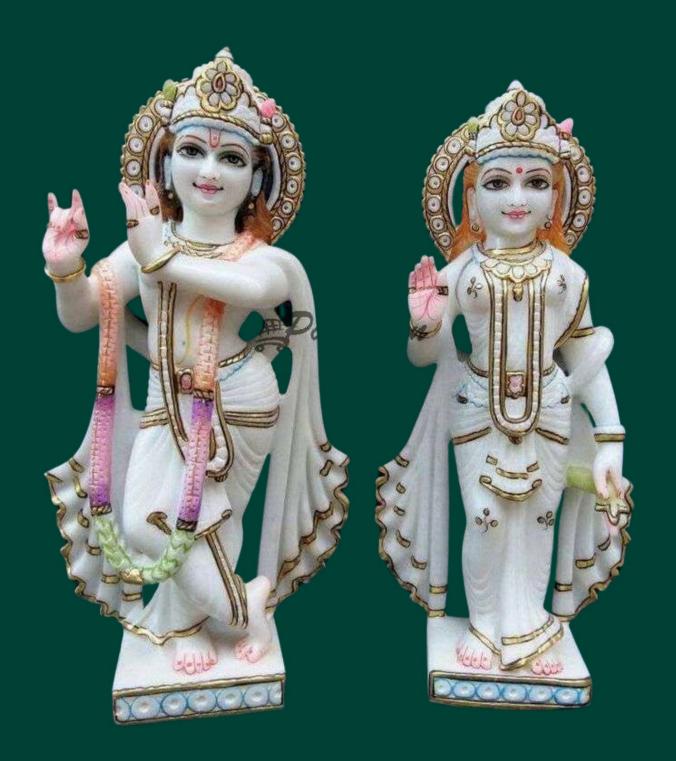

These marble idols are sourced directly from Makrana, Rajasthan—the heart of the marble artisans' community renowned for their exceptional craftsmanship!

Radha- Krishna Idol Material: Makhrana Marble Size: 8 Inch