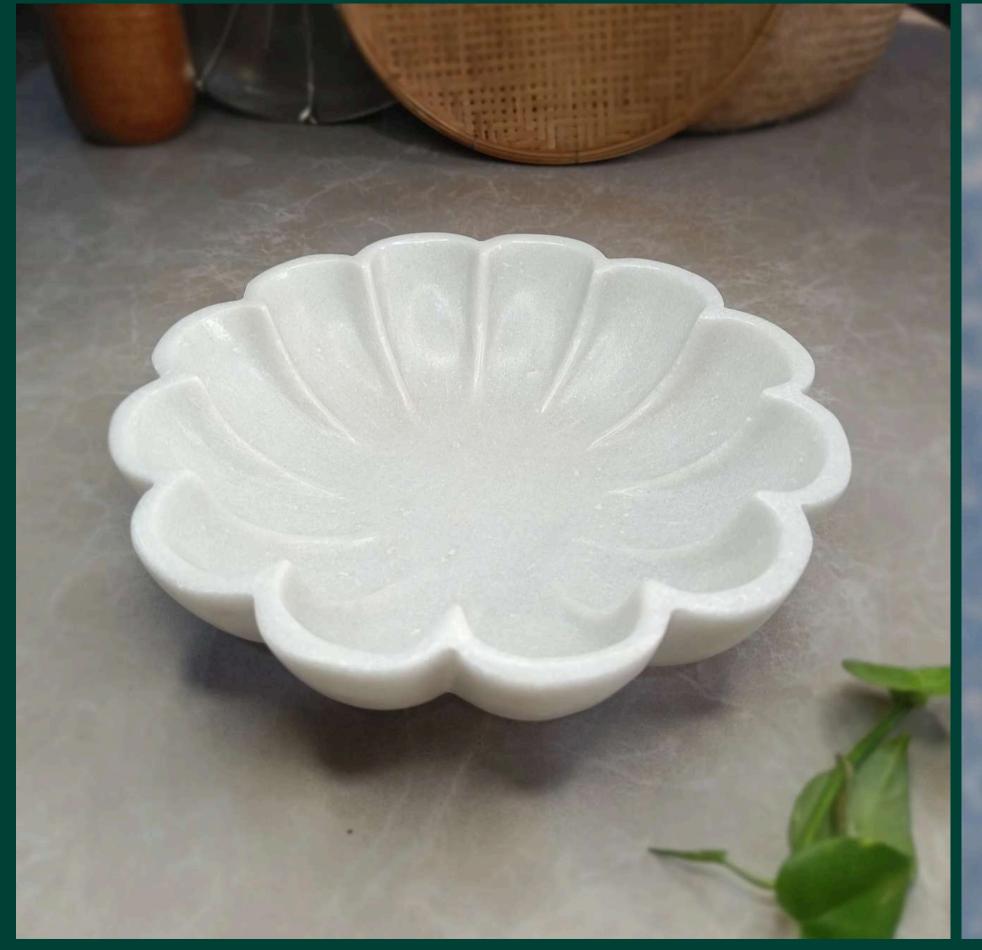

ana marble, renowned for its purity and fine quality, is sourced from the ancient quarries of Makrana, Rajasthan. We work directly with skilled artisans who craft intricate marble sculptures and decor, ensuring they receive fair compensation while preserving this centuries-old craft and its timeless beauty.

These marble idols are sourced directly from Makrana, Rajasthan—the heart of the marble artisans' community renowned for their exceptional craftsmanship!













Radha- Krishna Idol Material: Makhrana Marble Size: 8 Inch

Marble Ganesha
Material: Makhrana Marble
Size: 8 Inch

Marble Saraswati
Material: Makhrana Marble
Size: 8 Inch



















### Marble Pillar Candle Holder Set - Large





### Shankh Urli 8 inch





### Lotus Urli





## Coral Urli





# Marigold Urli











Dimensions - 10 x 5 inches

Materials - Marble, Brass (base knobs)

Color - White

Pack Contents - 1 Tray, 1 Incense Stick Holder

10 inches









Dimensions - 6.5 inches diameter ; 14mm thickness Materials - Marble Color - White











#### Wooden Art form

Sambhal, located in Uttar Pradesh, is famous for its exquisite wooden artifacts crafted by skilled artisans using traditional techniques. We source these unique wooden pieces directly from the artisans, providing them with a platform to showcase their craftsmanship, ensuring fair compensation, and helping preserve this age-old art form.

We are empowering traditional artisans in Sambhal who have been crafting exquisite wooden artifacts for generations. By eliminating middlemen, we provide these skilled craftsmen with a