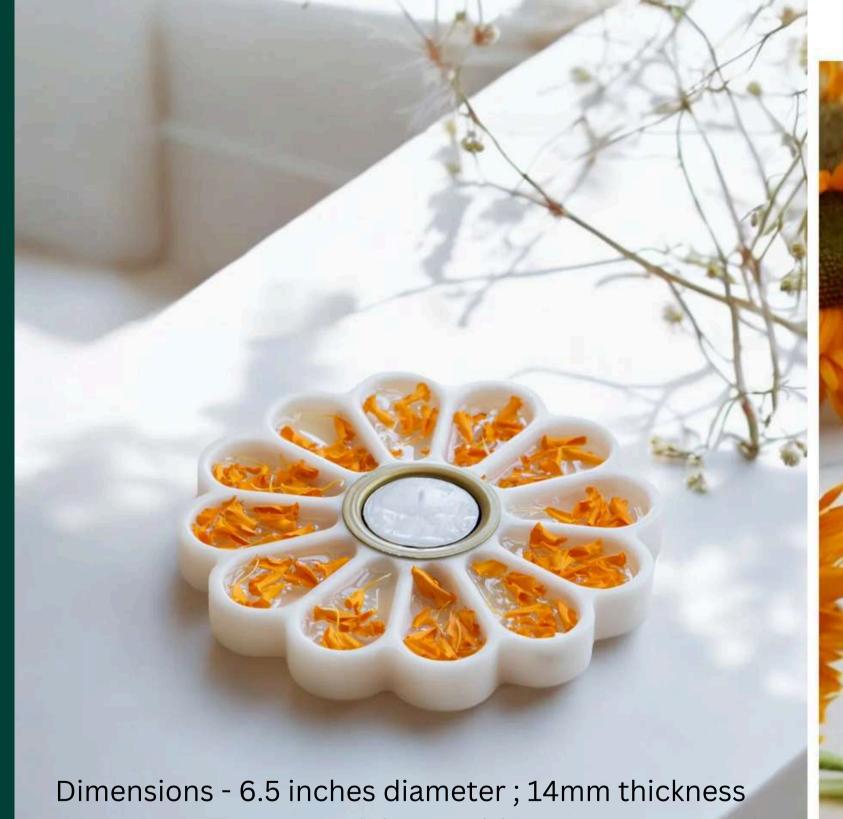

# Marigold Urli

Dimensions - 10 x 5 inches

Materials - Marble, Brass (base knobs)

Color - White

Pack Contents - 1 Tray, 1 Incense Stick Holder

10 inches

Dimensions - 6.5 inches diameter ; 14mm thickness Materials - Marble Color - White