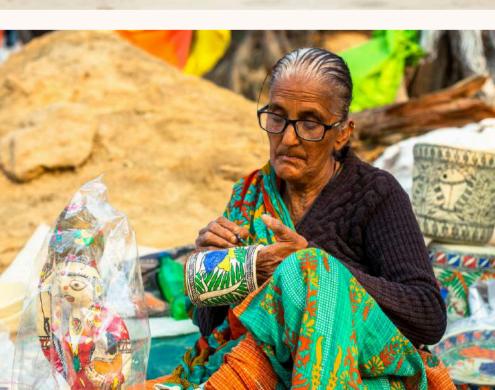

#### Terracotta Art form

Terracotta art is a traditional craft involving the creation of handmade clay sculptures and pottery, often featuring intricate designs and cultural motifs. We are empowering artisans who specialize in this craft by providing them with a direct platform to showcase their creations, ensuring fair compensation and helping preserve this ancient art form.