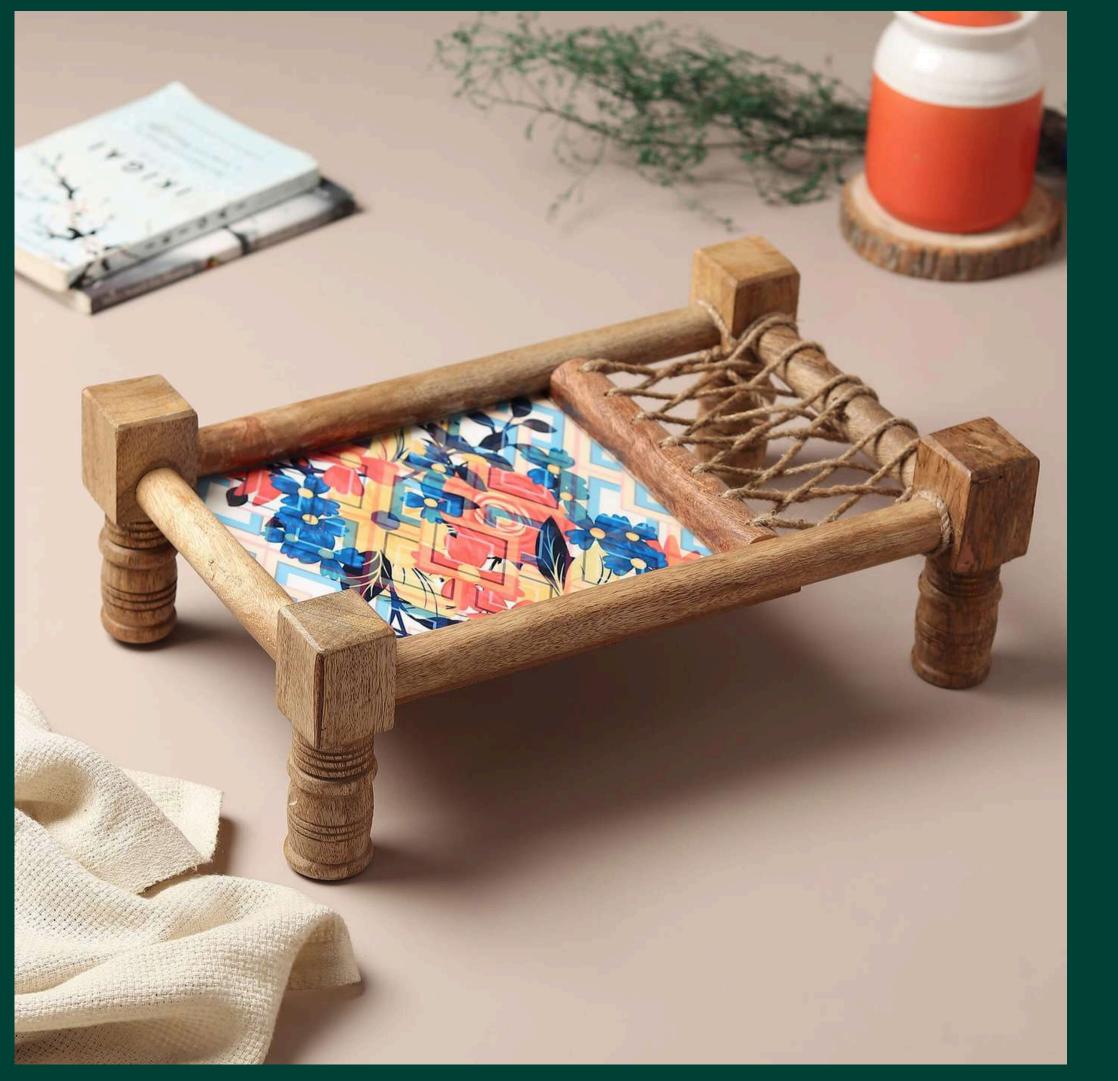

#### Wooden Art form

Sambhal, located in Uttar Pradesh, is famous for its exquisite wooden artifacts crafted by skilled artisans using traditional techniques. We source these unique wooden pieces directly from the artisans, providing them with a platform to showcase their craftsmanship, ensuring fair compensation, and helping preserve this age-old art form.

We are empowering traditional artisans in Sambhal who have been crafting exquisite wooden artifacts for generations. By eliminating middlemen, we provide these skilled craftsmen with a direct platform to showcase their work, ensuring they receive fair compensation for their artistry and preserving their cultural heritage.