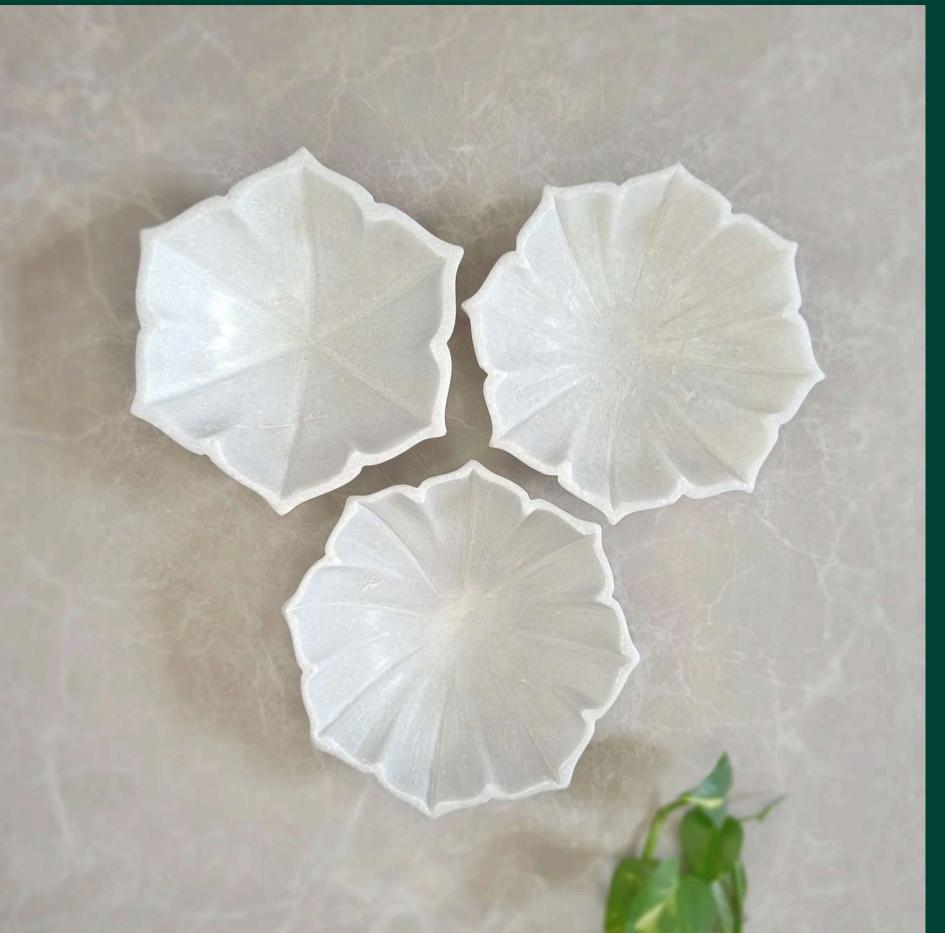

ery item in our portfolio is innovative, high-quality, and crafted to leave a lasting impression.











#### Makrana Marble Art form

Makrana marble, renowned for its purity and fine quality, is sourced from the ancient quarries of Makrana, Rajasthan. We work directly with skilled artisans who craft intricate marble sculptures and decor, ensuring they receive fair compensation while preserving this centuries-old craft and its timeless beauty.

These marble idols are sourced directly from Makrana, Rajasthan—the heart of the marble artisans' community renowned for their exceptional craftsmanship!













Radha- Krishna Idol Material: Makhrana Marble Size: 8 Inch

Marble Ganesha
Material: Makhrana Marble
Size: 8 Inch

Marble Saraswati
Material: Makhrana Marble
Size: 8 Inch



















### Marble Pillar Candle Holder Set - Large





### Shankh Urli 8 inch





### Lotus Urli





## Coral Urli





# Marigold Urli











Dimensions - 10 x 5 inches

Materials - Marble, Brass (base knobs)

Color - White

Pack Contents - 1 Tray, 1 Incense Stick Holder

10 inches









Dimensions - 6.5 inches diameter ; 14mm thickness Materials - Marble Color - White











#### Wooden Art form

Sambhal, located in Uttar Pradesh, is famous for its exquisite wooden artifacts crafted by skilled artisans using traditional techniques. We source these unique wooden pieces directly from the artisans, providing them with a platform to showcase their craftsmanship, ensuring fair compensation, and helping preserve this age-old art form.

We are empowering traditional artisans in