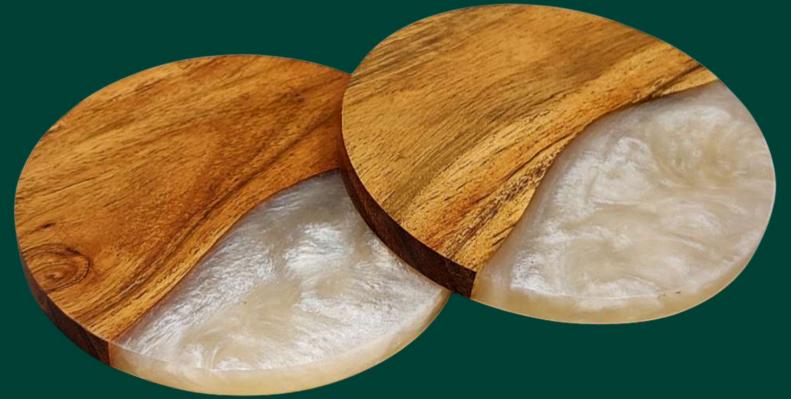

#### Wooden Art form

Sambhal, located in Uttar Pradesh, is famous for its exquisite wooden artifacts crafted by skilled artisans using traditional techniques. We source these unique wooden pieces directly from the artisans, providing them with a platform to showcase their craftsmanship, ensuring fair compensation, and helping preserve this age-old art form.

We are empowering traditional artisans in Sambhal who have been crafting exquisite wooden artifacts for generations. By eliminating middlemen, we provide these skilled craftsmen with a direct platform to showcase their work, ensuring they receive fair compensation for their artistry and preserving their cultural heritage.