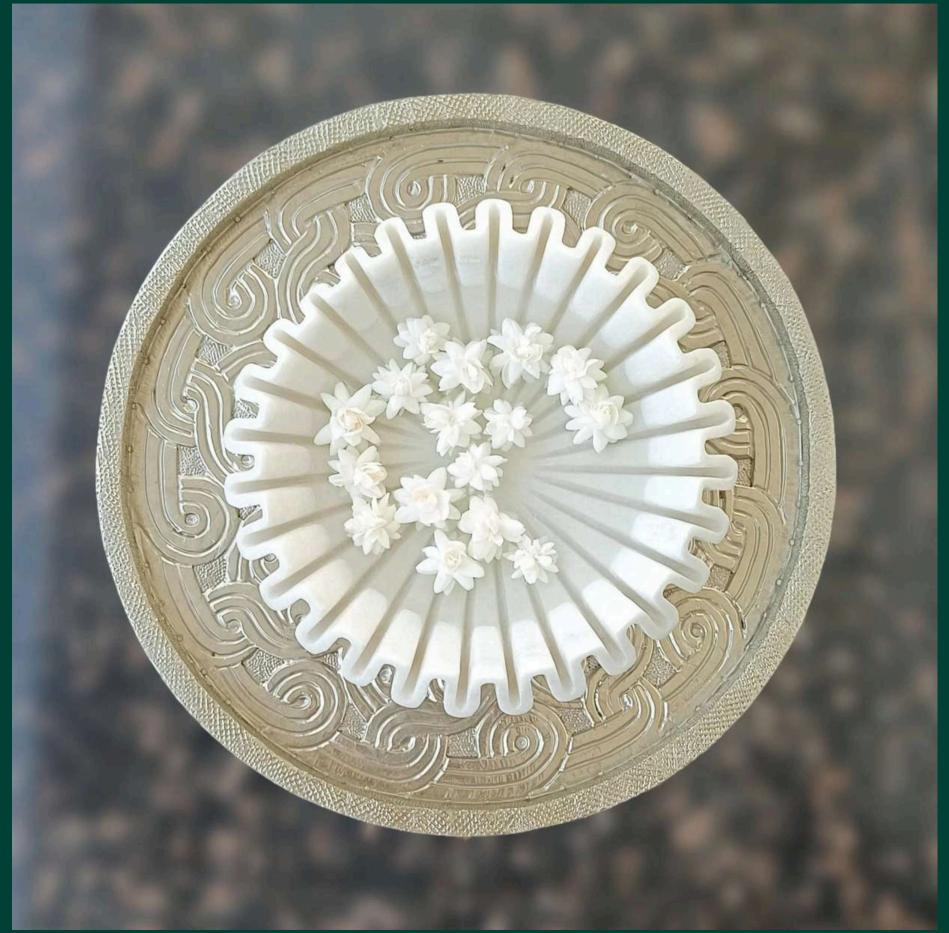

rble Art form

Makrana marble, renowned for its purity and fine quality, is sourced from the ancient quarries of Makrana, Rajasthan. We work directly with skilled artisans who craft intricate marble sculptures and decor, ensuring they receive fair compensation while preserving this centuries-old craft and its timeless beauty.

These marble idols are sourced directly from Makrana, Rajasthan—the heart of the marble artisans' community renowned for their exceptional craftsmanship!













Radha- Krishna Idol Material: Makhrana Marble Size: 8 Inch

Marble Ganesha
Material: Makhrana Marble
Size: 8 Inch

Marble Saraswati
Material: Makhrana Marble
Size: 8 Inch



















### Marble Pillar Candle Holder Set - Large





### Shankh Urli 8 inch





### Lotus Urli





## Coral Urli





# Marigold Urli











Dimensions - 10 x 5 inches

Materials - Marble, Brass (base knobs)

Color - White

Pack Contents - 1 Tray, 1 Incense Stick Holder

10 inches









Dimensions - 6.5 inches diameter ; 14mm thickness Materials - Marble Color - White











#### Wooden Art form

Sambhal, located in Uttar Pradesh, is famous for its exquisite wooden artifacts crafted by skilled artisans using traditional techniques. We source these unique wooden pieces directly from the artisans, providing them with a platform to showcase their craftsmanship, ensuring fair compensation, and helping preserve this age-old art form.

We are empowering traditional artisans in Sambhal who have been crafting exquisite wooden artifacts for generations. By eliminating middlemen, we provide these skill