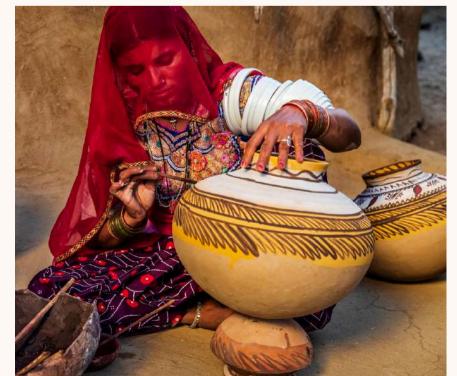

#### Terracotta Art form

Terracotta art is a traditional craft involving the creation of handmade clay sculptures and pottery, often featuring intricate designs and cultural motifs. We are empowering artisans who specialize in this craft by providing them with a direct platform to showcase their creations, ensuring fair compensation and helping preserve this ancient art form.