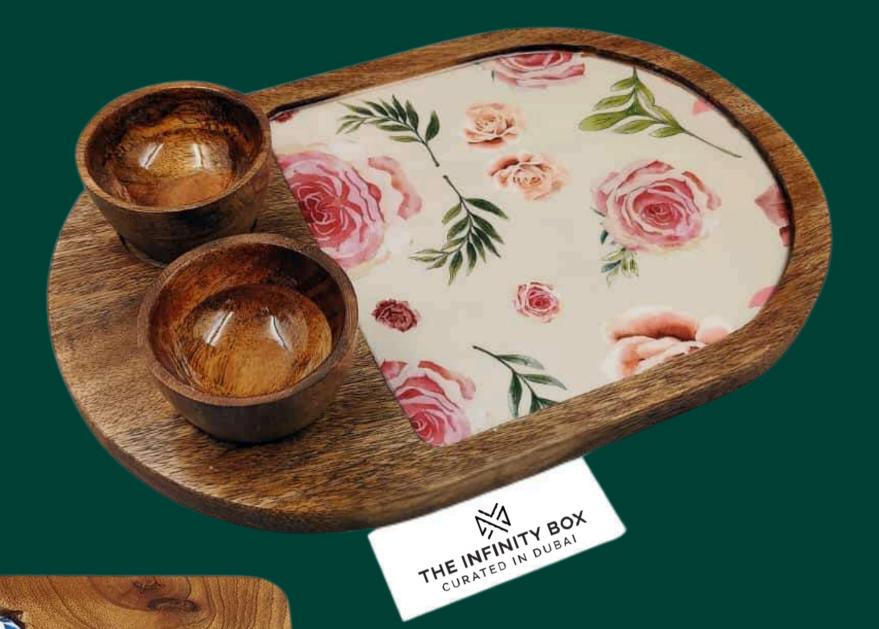

### Resin Art

Our resin creations blend modern design with handcrafted precision. Made by talented artisans in Rajasthan and Maharashtra, each piece is poured, cured, and finished by hand — transforming simple resin into elegant trays, coasters, and decor accents. By supporting these artisans, we ensure their contemporary craft receives the recognition and value it deserves, while promoting sustainable, small-batch artistry in today's gifting world.