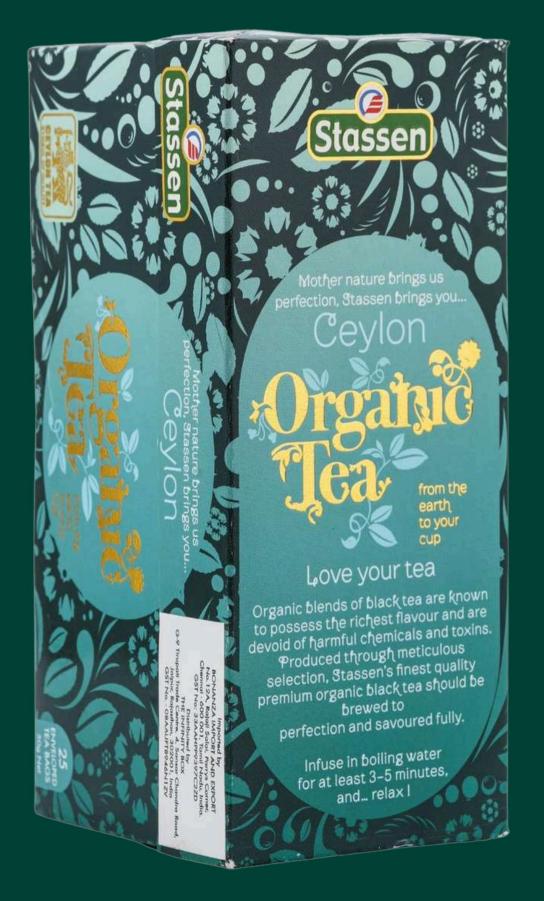

unique craft that involves creating vibrant, hand-painted ceramic pieces with intricate patterns and a distinct blue glaze. We are supporting the artisans behind this traditional craft by offering them a direct platform to showcase their work, ensuring fair compensation and helping preserve this beautiful art form.









## Brass & Copper Range

Brass and copper ware from Muradabad is a traditional craft known for its detailed metalwork, producing everything from intricate utensils to decorative pieces. We are supporting these talented artisans by providing them a direct platform to showcase their creations, ensuring they are fairly compensated and helping preserve this centuries-old craft.



























# Exclusive Imported Srilankan Tea (Loose Tea Tin)































## From Our Team

Our vision is to transform the art of gifting in INDIA, inspiring meaningful connections through our curated global & local treasures at The Infinity Box. We envision becoming a symbol of boundless possibilities, where each gift tells a unique story from different corners of the world. Our aim is to seamlessly blend cultures and emotions, making every gifting moment an unforgettable experience.

## GIFTING SOLUTIONS FOR EVERY OCCASION



#### VIRTUAL EVENTS

WE LOVE CREATING AT-HOME GIFTING
EXPERIENCES FOR VIRTUAL EVENTS THAT MAKE
ATTENDEES FEEL JUST AS CONNECTED AND
ENGAGED AS IF THEY WERE TOGETHER IN
PERSON.



## EMPLOYEE APPRECIATION & ONBOARDING

WANT TO MAKE A MEMORABLE AND LASTING IMPRESSION? CONNECT WITH YOUR (VIRTUAL) EMPLOYEES IN A WAY THAT FEELS FRE