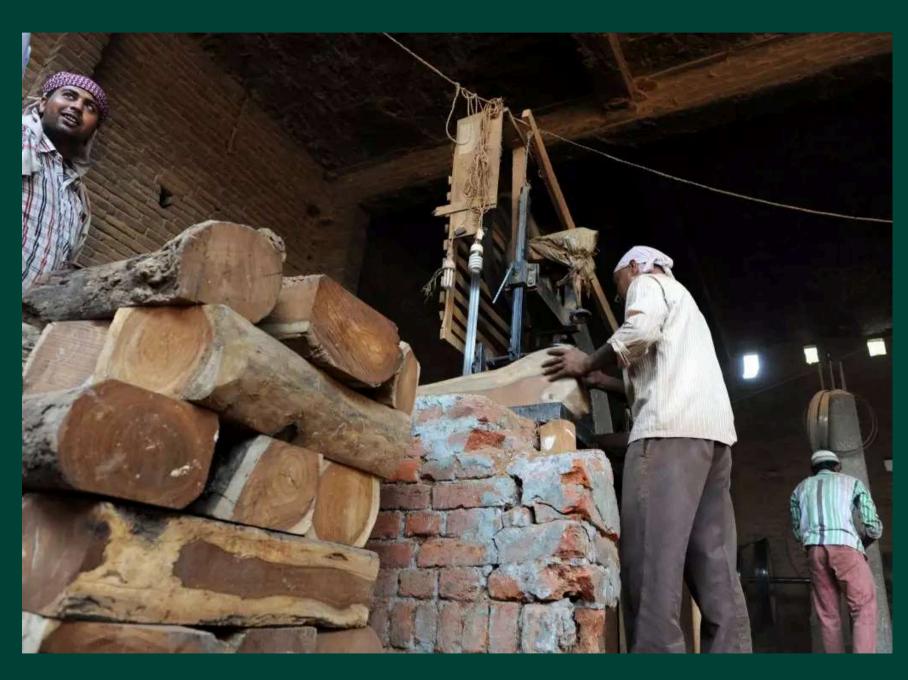

#### Wooden Art form

Sambhal, located in Uttar Pradesh, is famous for its exquisite wooden artifacts crafted by skilled artisans using traditional techniques. We source these unique wooden pieces directly from the artisans, providing them with a platform to showcase their craftsmanship, ensuring fair compensation, and helping preserve this age-old art form.

We are empowering traditional artisans in Sambhal who have been crafting exquisite wooden artifacts for generations. By eliminating middlemen, we provide these skilled craftsmen with a direct platform to showcase their work, ensuring they receive fair compensation for their artistry and preserving their cultural heritage.