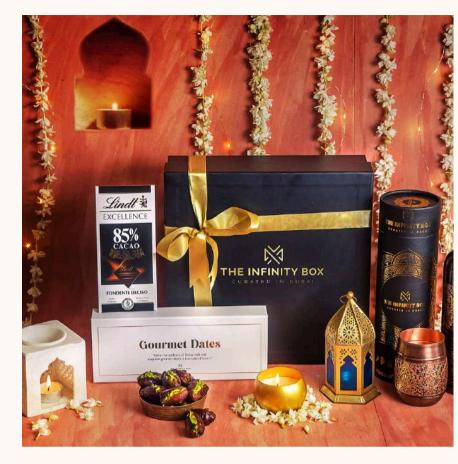

The Infinity Box provided a seamless gifting experience by:

- Offering a one-stop solution for all their gifting needs, including sourcing, customization, and logistics.
- Managing the process from start to finish, ensuring a smooth execution without burdening the client's internal teams.
- Delivering gifts on time to multiple locations, including remote areas, reflecting the company's commitment to celebrating its workforce and partners.

#### Outcome

This collaboration eliminated logistical complexities for the client and created a memorable Diwali experience for the recipients. The client appreciated the efficiency, reliability, and hassle-free execution of the entire process.

## PAST CURATIONS...

















## PAST CURATIONS...

















#### PAST CURATIONS...