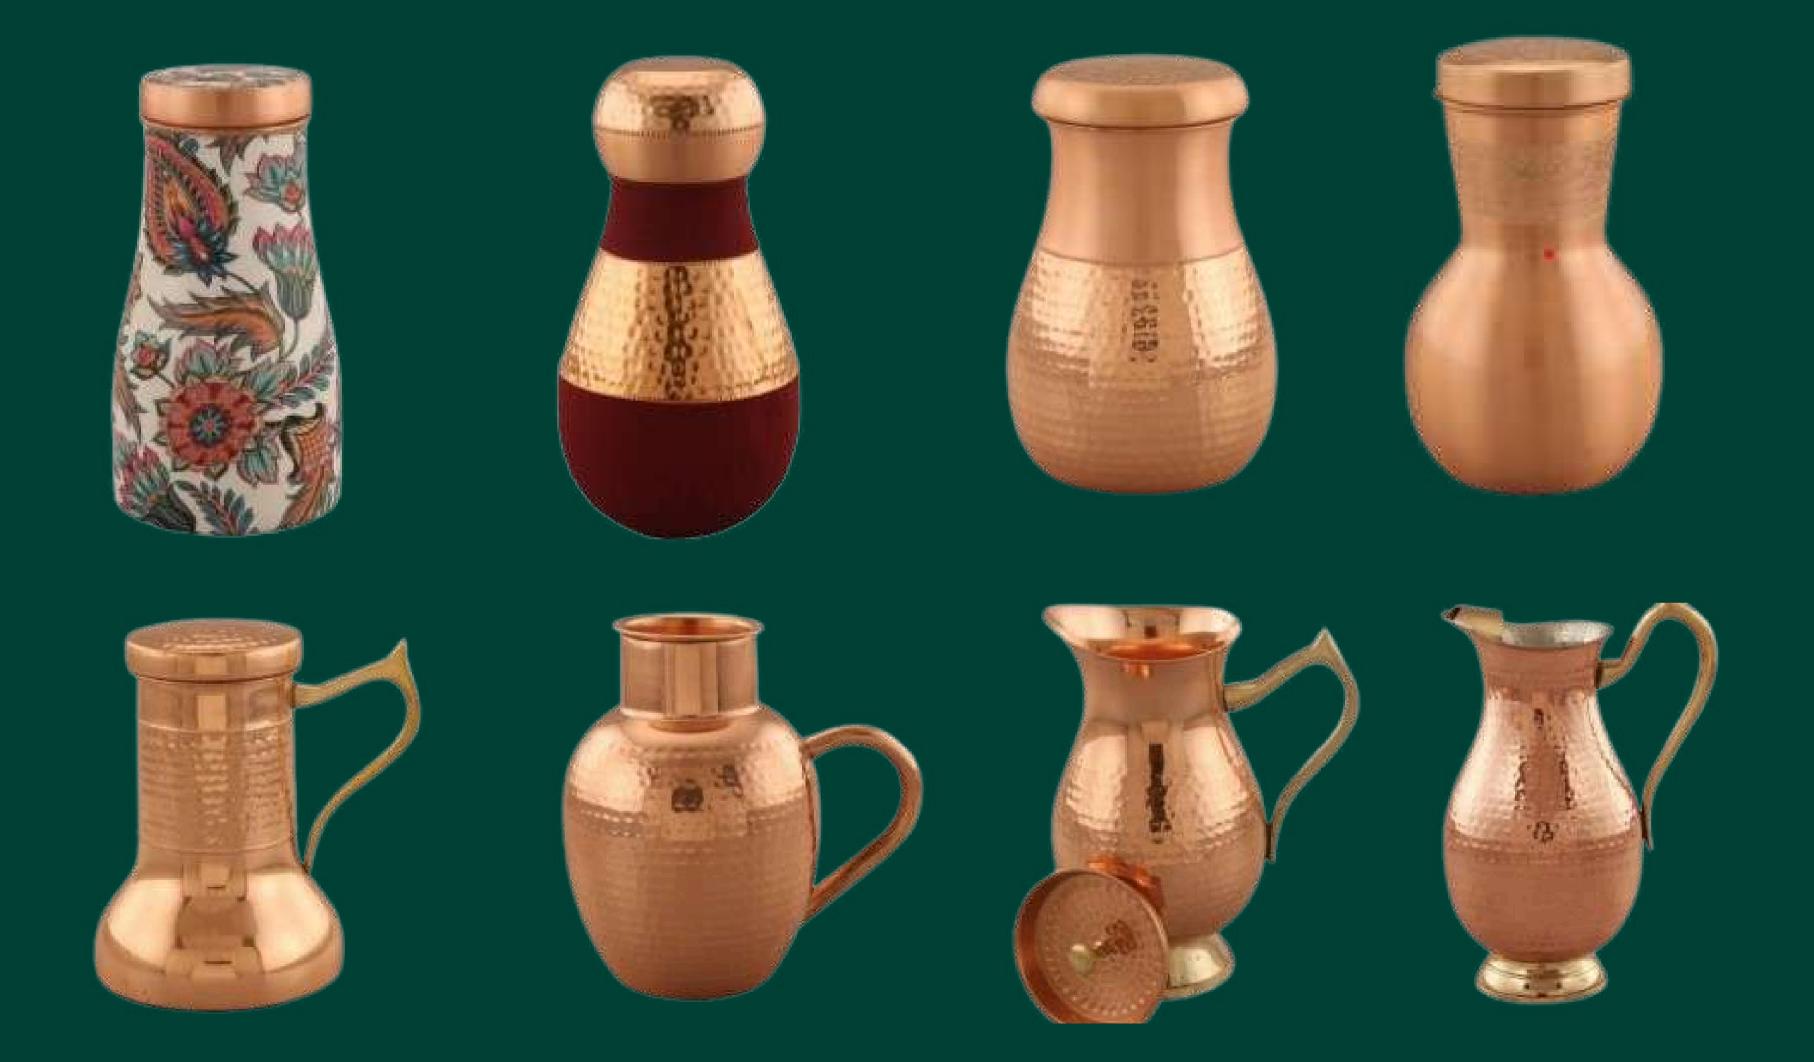

## Brass & Copper Range

Brass and copper ware from Muradabad is a traditional craft known for its detailed metalwork, producing everything from intricate utensils to decorative pieces. We are supporting these talented artisans by providing them a direct platform to showcase their creations, ensuring they are fairly compensated and helping preserve this centuries-old craft.