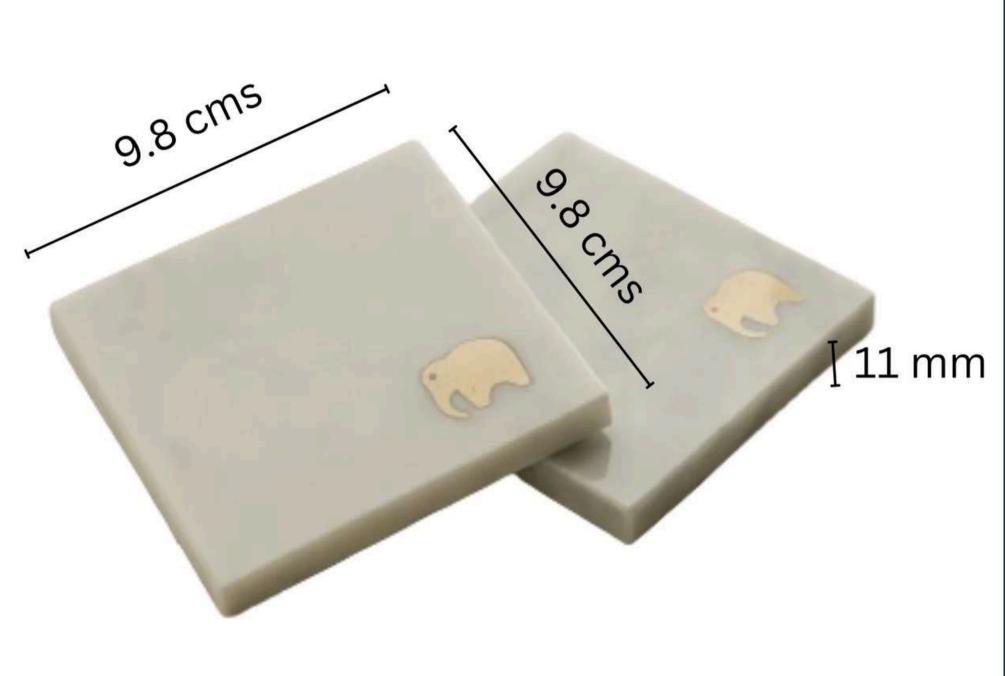

# Marigold Urli

Dimensions - 10 x 5 inches

Materials - Marble, Brass (base knobs)

Color - White

Pack Contents - 1 Tray, 1 Incense Stick Holder

10 inches

Dimensions - 6.5 inches diameter ; 14mm thickness Materials - Marble Color - White