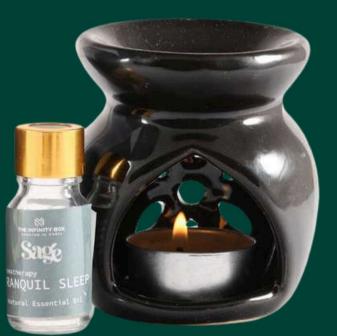

craft that involves creating vibrant, hand-painted ceramic pieces with intricate patterns and a distinct blue glaze. We are supporting the artisans behind this traditional craft by offering them a direct platform to showcase their work, ensuring fair compensation and helping preserve this beautiful art form.









## Brass & Copper Range

Brass and copper ware from Muradabad is a traditional craft known for its detailed metalwork, producing everything from intricate utensils to decorative pieces. We are supporting these talented artisans by providing them a direct platform to showcase their creations, ensuring they are fairly compensated and helping preserve this centuries-old craft.



























# Exclusive Imported Srilankan Tea (Loose Tea Tin)































## From Our Team

Our vision is to transform the art of gifting in INDIA, inspiring meaningful connections through our curated global & local treasures at The Infinity Box. We envision becoming a symbol of boundless possibilities, where each gift tells a unique story from different corners of the world. Our aim is to seamlessly blend cultures and emotions, making every gifting moment an unforgettable experience.

## GIFTING SOLUTIONS FOR EVERY OCCASION



#### VIRTUAL EVENTS

WE LOVE CREATING AT-HOME GIFTING
EXPERIENCES FOR VIRTUAL EVENTS THAT MAKE
ATTENDEES FEEL JUST AS CONNECTED AND
ENGAGED AS IF THEY WERE TOGETHER IN
PERSON.



## EMPLOYEE APPRECIATION & ONBOARDING

WANT TO MAKE A MEMORABLE AND LASTING IMPRESSION? CONNECT WITH YOUR (VIRTUAL) EMPLOYEES IN A WAY THAT FEELS FRESH AND