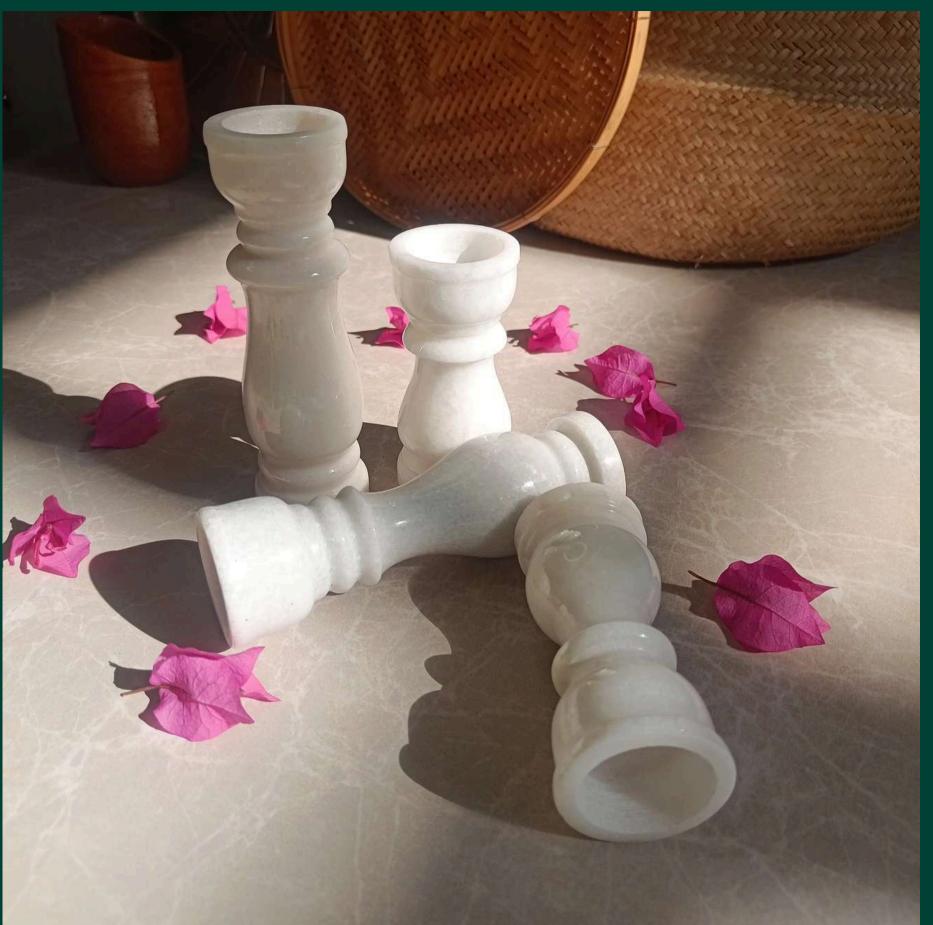

d crafted to leave a lasting impression.











#### Makrana Marble Art form

Makrana marble, renowned for its purity and fine quality, is sourced from the ancient quarries of Makrana, Rajasthan. We work directly with skilled artisans who craft intricate marble sculptures and decor, ensuring they receive fair compensation while preserving this centuries-old craft and its timeless beauty.

These marble idols are sourced directly from Makrana, Rajasthan—the heart of the marble artisans' community renowned for their exceptional craftsmanship!













Radha- Krishna Idol Material: Makhrana Marble Size: 8 Inch

Marble Ganesha
Material: Makhrana Marble
Size: 8 Inch

Marble Saraswati
Material: Makhrana Marble
Size: 8 Inch



















### Marble Pillar Candle Holder Set - Large





### Shankh Urli 8 inch





### Lotus Urli





## Coral Urli





# Marigold Urli











Dimensions - 10 x 5 inches

Materials - Marble, Brass (base knobs)

Color - White

Pack Contents - 1 Tray, 1 Incense Stick Holder

10 inches









Dimensions - 6.5 inches diameter ; 14mm thickness Materials - Marble Color - White











#### Wooden Art form

Sambhal, located in Uttar Pradesh, is famous for its exquisite wooden artifacts crafted by skilled artisans using traditional techniques. We source these unique wooden pieces directly from the artisans, providing them with a platform to showcase their craftsmanship, ensuring fair compensation, and helping preserve this age-old art form.

We are empowering traditional artisans in Sambhal who have been crafting exquisite wooden artifact