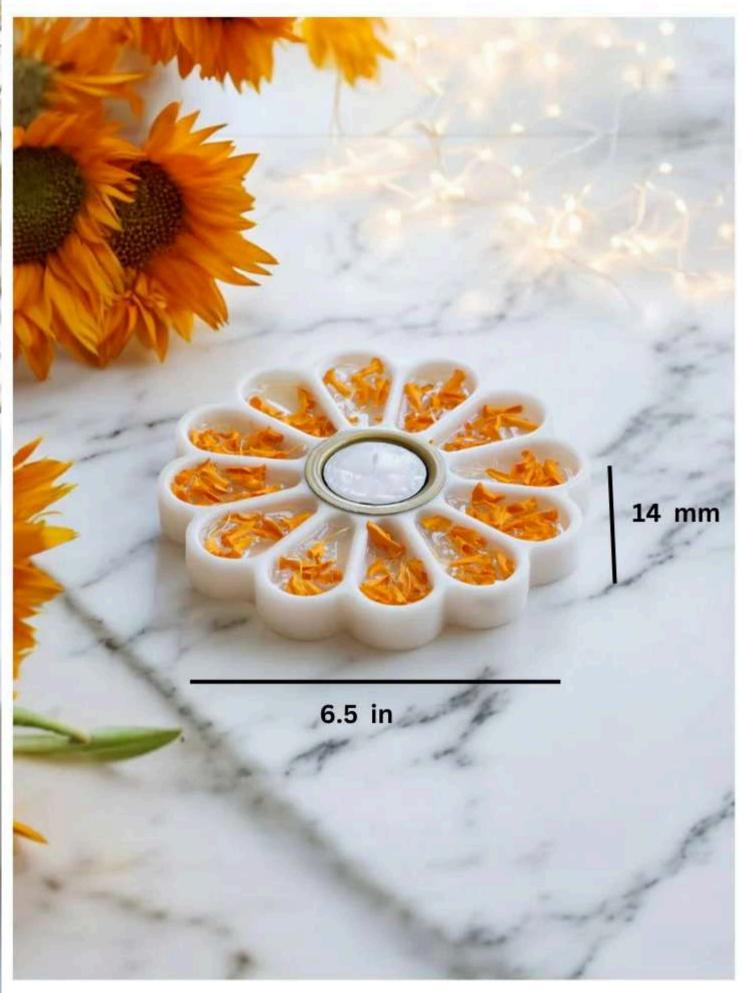

# Marigold Urli

Dimensions - 10 x 5 inches

Materials - Marble, Brass (base knobs)

Color - White

Pack Contents - 1 Tray, 1 Incense Stick Holder

10 inches

Dimensions - 6.5 inches diameter ; 14mm thickness Materials - Marble Color - White