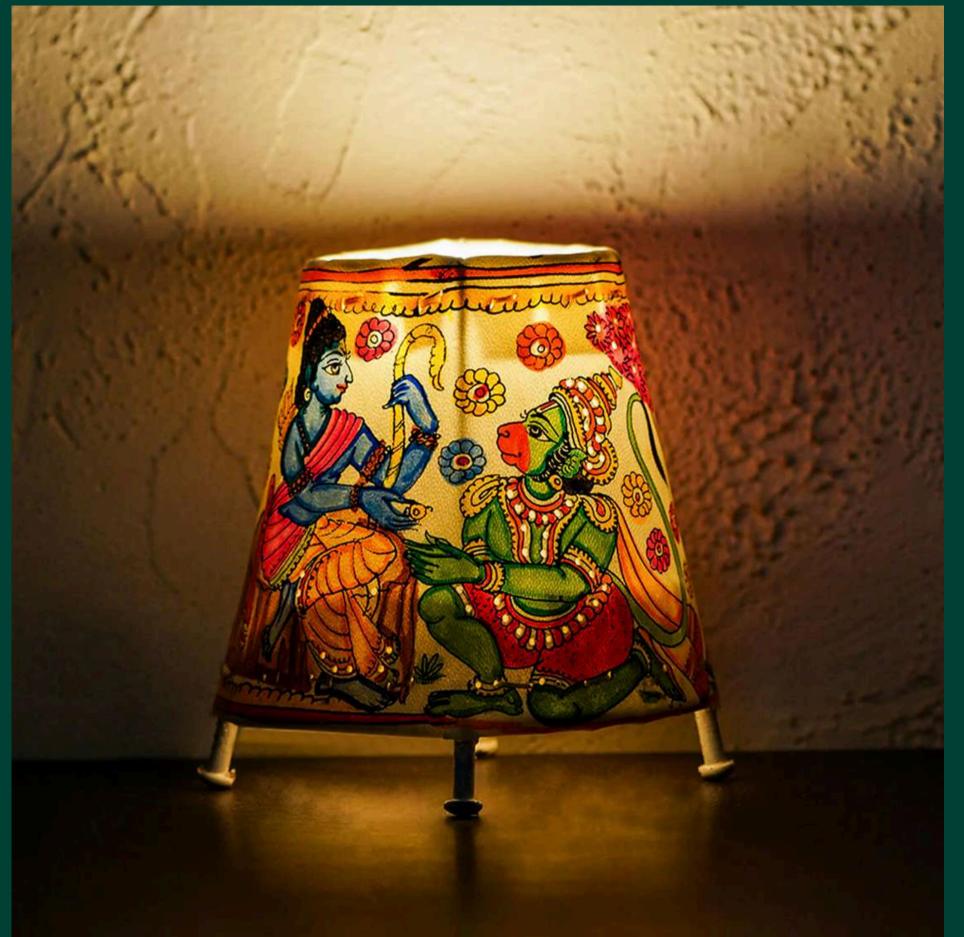

#### Tholu Bommalata Art form

Tholu Bommalata is a traditional Indian art form that involves creating hand-painted leather puppets, often depicting mythological stories and cultural narratives. We are empowering the artisans behind this unique craft by offering them a direct platform to showcase their work, ensuring fair compensation and helping preserve this vibrant and ancient art form.