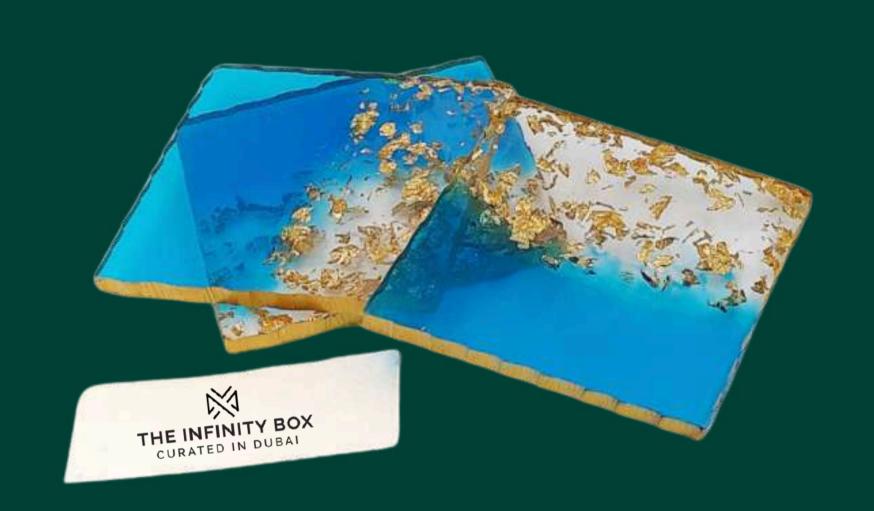

### Resin Art

Our resin creations blend modern design with handcrafted precision. Made by talented artisans in Rajasthan and Maharashtra, each piece is poured, cured, and finished by hand — transforming simple resin into elegant trays, coasters, and decor accents. By supporting these artisans, we ensure their contemporary craft receives the recognition and value it deserves, while promoting sustainable, small-batch artistry in today's gifting world.