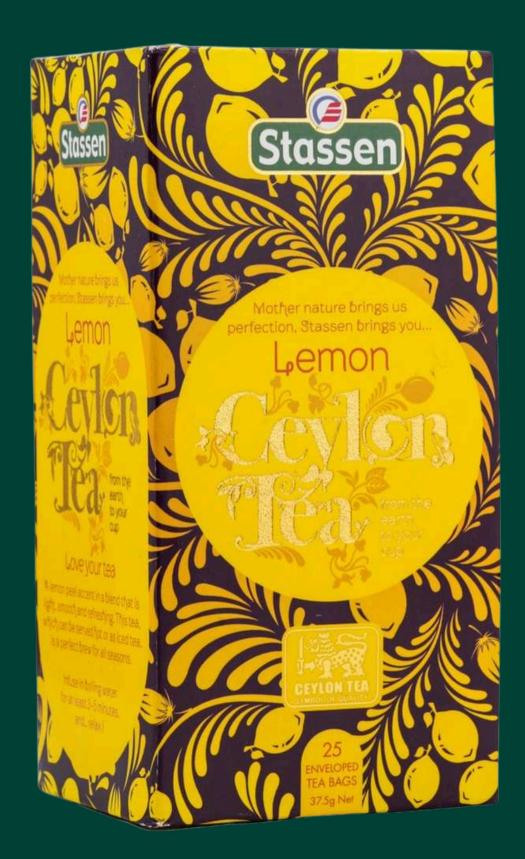

a unique craft that involves creating vibrant, hand-painted ceramic pieces with intricate patterns and a distinct blue glaze. We are supporting the artisans behind this traditional craft by offering them a direct platform to showcase their work, ensuring fair compensation and helping preserve this beautiful art form.









## Brass & Copper Range

Brass and copper ware from Muradabad is a traditional craft known for its detailed metalwork, producing everything from intricate utensils to decorative pieces. We are supporting these talented artisans by providing them a direct platform to showcase their creations, ensuring they are fairly compensated and helping preserve this centuries-old craft.



























# Exclusive Imported Srilankan Tea (Loose Tea Tin)































## From Our Team

Our vision is to transform the art of gifting in INDIA, inspiring meaningful connections through our curated global & local treasures at The Infinity Box. We envision becoming a symbol of boundless possibilities, where each gift tells a unique story from different corners of the world. Our aim is to seamlessly blend cultures and emotions, making every gifting moment an unforgettable experience.

## GIFTING SOLUTIONS FOR EVERY OCCASION



#### VIRTUAL EVENTS

WE LOVE CREATING AT-HOME GIFTING
EXPERIENCES FOR VIRTUAL EVENTS THAT MAKE
ATTENDEES FEEL JUST AS CONNECTED AND
ENGAGED AS IF THEY WERE TOGETHER IN
PERSON.



## EMPLOYEE APPRECIATION & ONBOARDING

WANT TO MAKE A MEMORABLE AND LASTING IMPRESSION? CONNECT WITH YOUR (VIRTUAL) EMPLOYEES IN A WAY THAT FEELS F