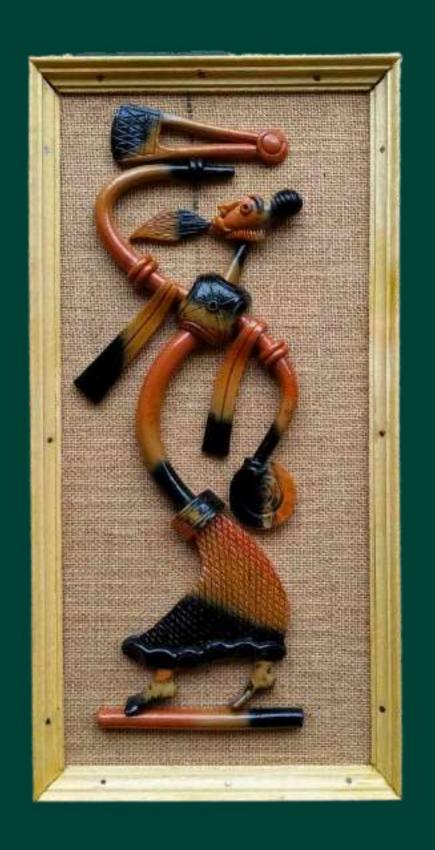

#### Wooden Art form

Sambhal, located in Uttar Pradesh, is famous for its exquisite wooden artifacts crafted by skilled artisans using traditional techniques. We source these unique wooden pieces directly from the artisans, providing them with a platform to showcase their craftsmanship, ensuring fair compensation, and helping preserve this age-old art form.

We are empowering traditional artisans in Sambhal who have been crafting exquisite wooden artifacts for generations. By eliminating middlemen, we provide these skilled craftsmen with a direct platform to showcase their work, ensuring they receive fair compensation for their artistry and preserving their cultural heritage.