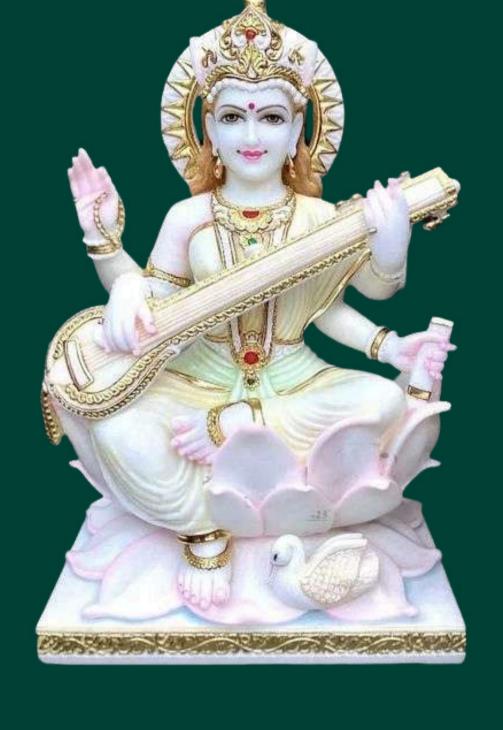

Marble Ganesha
Material: Makhrana Marble
Size: 8 Inch

Marble Saraswati
Material: Makhrana Marble
Size: 8 Inch