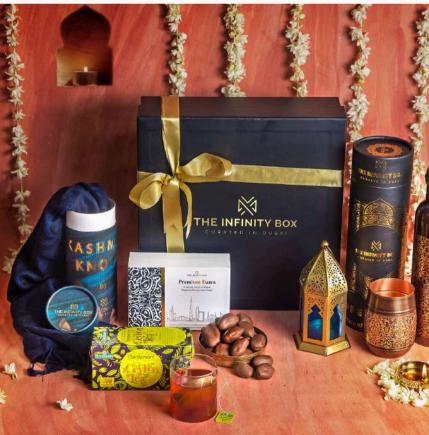

finity Box provided a seamless gifting experience by:

- Offering a one-stop solution for all their gifting needs, including sourcing, customization, and logistics.
- Managing the process from start to finish, ensuring a smooth execution without burdening the client's internal teams.
- Delivering gifts on time to multiple locations, including remote areas, reflecting the company's commitment to celebrating its workforce and partners.

#### Outcome

This collaboration eliminated logistical complexities for the client and created a memorable Diwali experience for the recipients. The client appreciated the efficiency, reliability, and hassle-free execution of the entire process.

## PAST CURATIONS...

















## PAST CURATIONS...

















#### PAST CURATIONS...