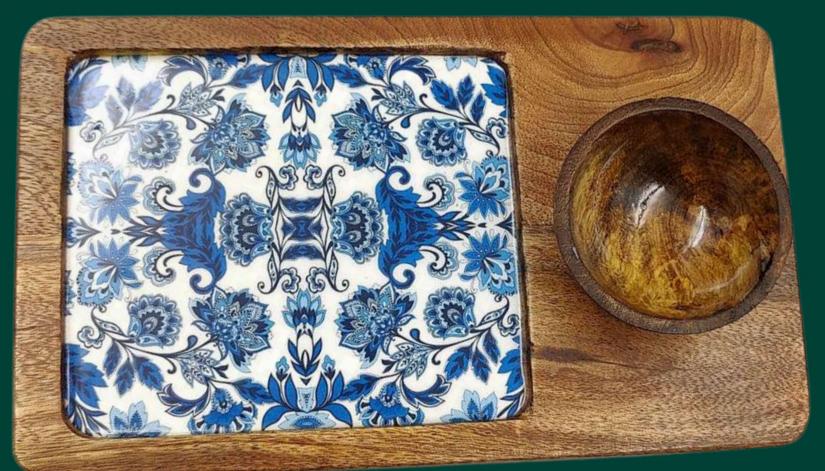

### Resin Art

Our resin creations blend modern design with handcrafted precision. Made by talented artisans in Rajasthan and Maharashtra, each piece is poured, cured, and finished by hand — transforming simple resin into elegant trays, coasters, and decor accents. By supporting these artisans, we ensure their contemporary craft receives the recognition and value it deserves, while promoting sustainable, small-batch artistry in today's gifting world.