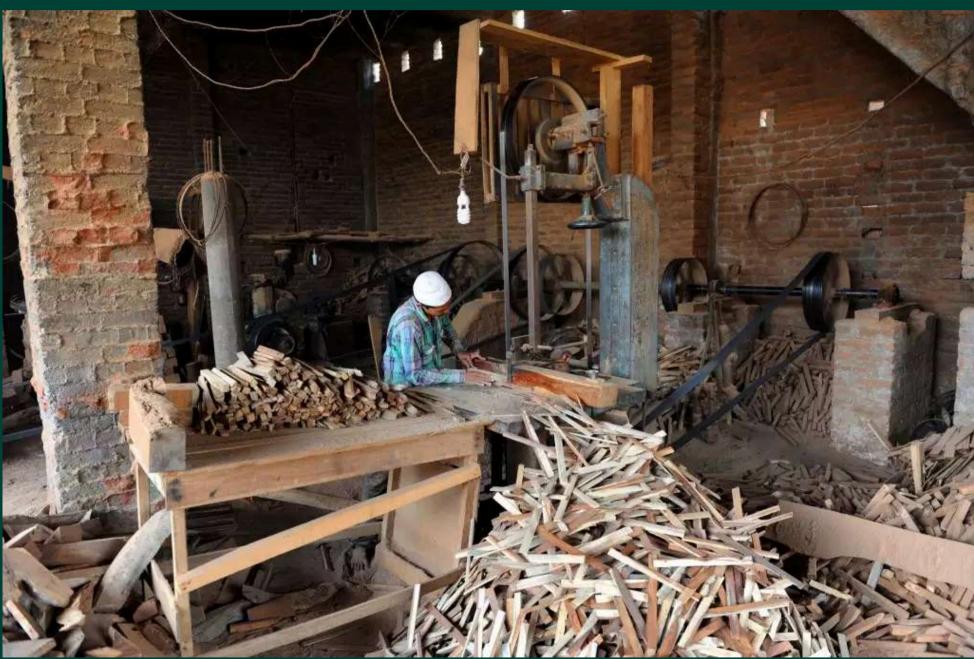

#### Wooden Art form

Sambhal, located in Uttar Pradesh, is famous for its exquisite wooden artifacts crafted by skilled artisans using traditional techniques. We source these unique wooden pieces directly from the artisans, providing them with a platform to showcase their craftsmanship, ensuring fair compensation, and helping preserve this age-old art form.

We are empowering traditional artisans in Sambhal who have been crafting exquisite wooden artifacts for generations. By eliminating middlemen, we provide these skilled craftsmen with a direct platform to showcase their work, ensuring they receive fair compensation for their artistry and preserving their cultural heritage.