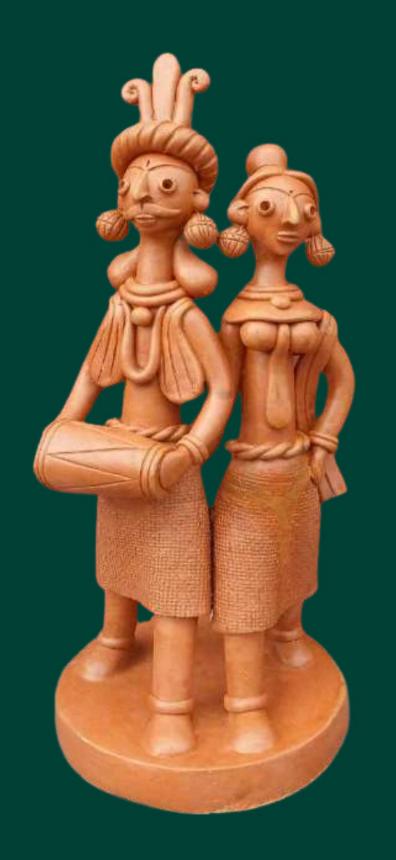

#### Terracotta Art form

Terracotta art is a traditional craft involving the creation of handmade clay sculptures and pottery, often featuring intricate designs and cultural motifs. We are empowering artisans who specialize in this craft by providing them with a direct platform to showcase their creations, ensuring fair compensation and helping preserve this ancient art form.