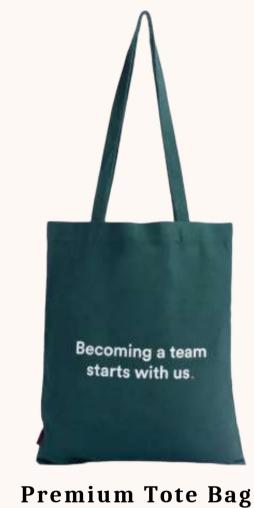

Premium Tote Bag A durable, high-quality tote bag in which you can put all your other items. It is a great choice as it can be reused numerous times.

A premium MDF box With an all-over color print and a luxurious glossy or matte finish. The interior features fully customizable compartments or inlays to suit your needs, making it perfect for showcasing gifts or products.