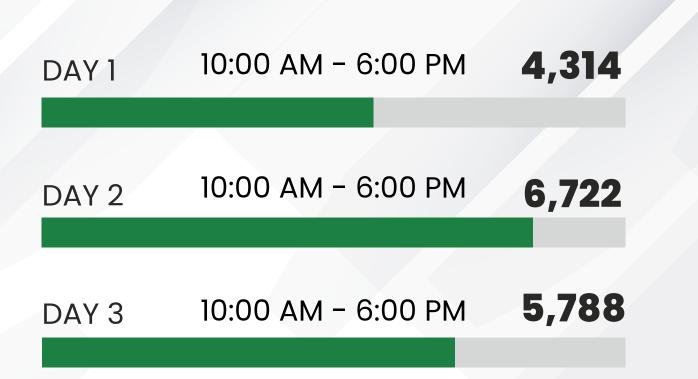

event also witnessed good number of visitors from across the country.

The 6th edition of conference "EV DYNAMICS 2024" organized with IIEV show, witnessed a promising panel discussions on the topics 'ev manufacturing, battery technology, charging infrastructure and last mile delivery' for 1 day (7th December, 2024).

### HIGHLIGHTS

India's first technical EV SHOW

150+ Exhibitors & Brands from India and abroad

Technical conference on **"EV MANUFACTURING, BATTERY TECHNOLOGY, CHARGING INFRASTRUCTURE AND LAST MILE DELIVERY**"

Comprehensive display of EV AND ALLIED industry products

Supported by eminent associations ICAT, ARAI, SCGJ, SMEV, FADA, EMFAI, IPC & IESA

Unlimited Opportunities for **Business** Networking & Knowledge Exchange



# **EVENT HIGHLIGHTS**



### VISITOR STATISTICS



# 16,824

#### FACTORS WHICH INFLUENCED THEIR VISIT

- Opportunity to buy New Products
- Variety of Products on Display
- Networking Opportunity with Industry Leaders
- New Suppliers
- To Gather general Information
- Opportunity to look for Dealership

#### FEW OF THE PROMINENT PARTICIPATING BRANDS & COMPANIES

|                                                        |                                               | TVS 🗯                                          |                                                     | MauPlug                                                 | НІВНТЕСН                                      |
|--------------------------------------------------------|-----------------------------------------------|------------------------------------------------|--------------