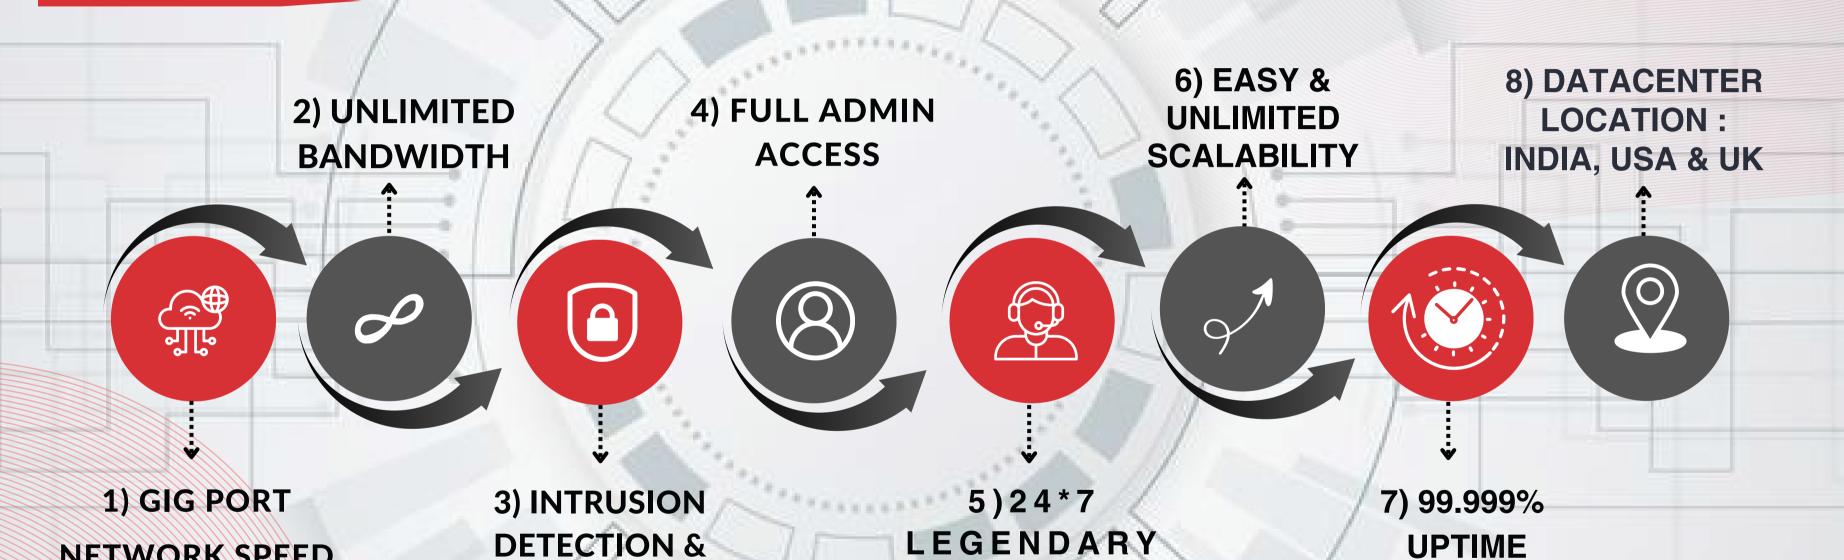

## Why Trijit!

24\*7 Legendary Support

5 Minutes Quick Response Time

- SPOC (Single Point of Contact)
- Unlimited Bandwidth on Gig Port

Auto Backup & Snapshots

Disaster Recovery

No Contract Binding

Fixed Monthly Billing (No Surprise Bills)

Upto 40% Cost Effective

No setup and upgradation charges

Customization & Scalability

7 days money back guarantee

In

**Business** 

99.999%

**Uptime** 