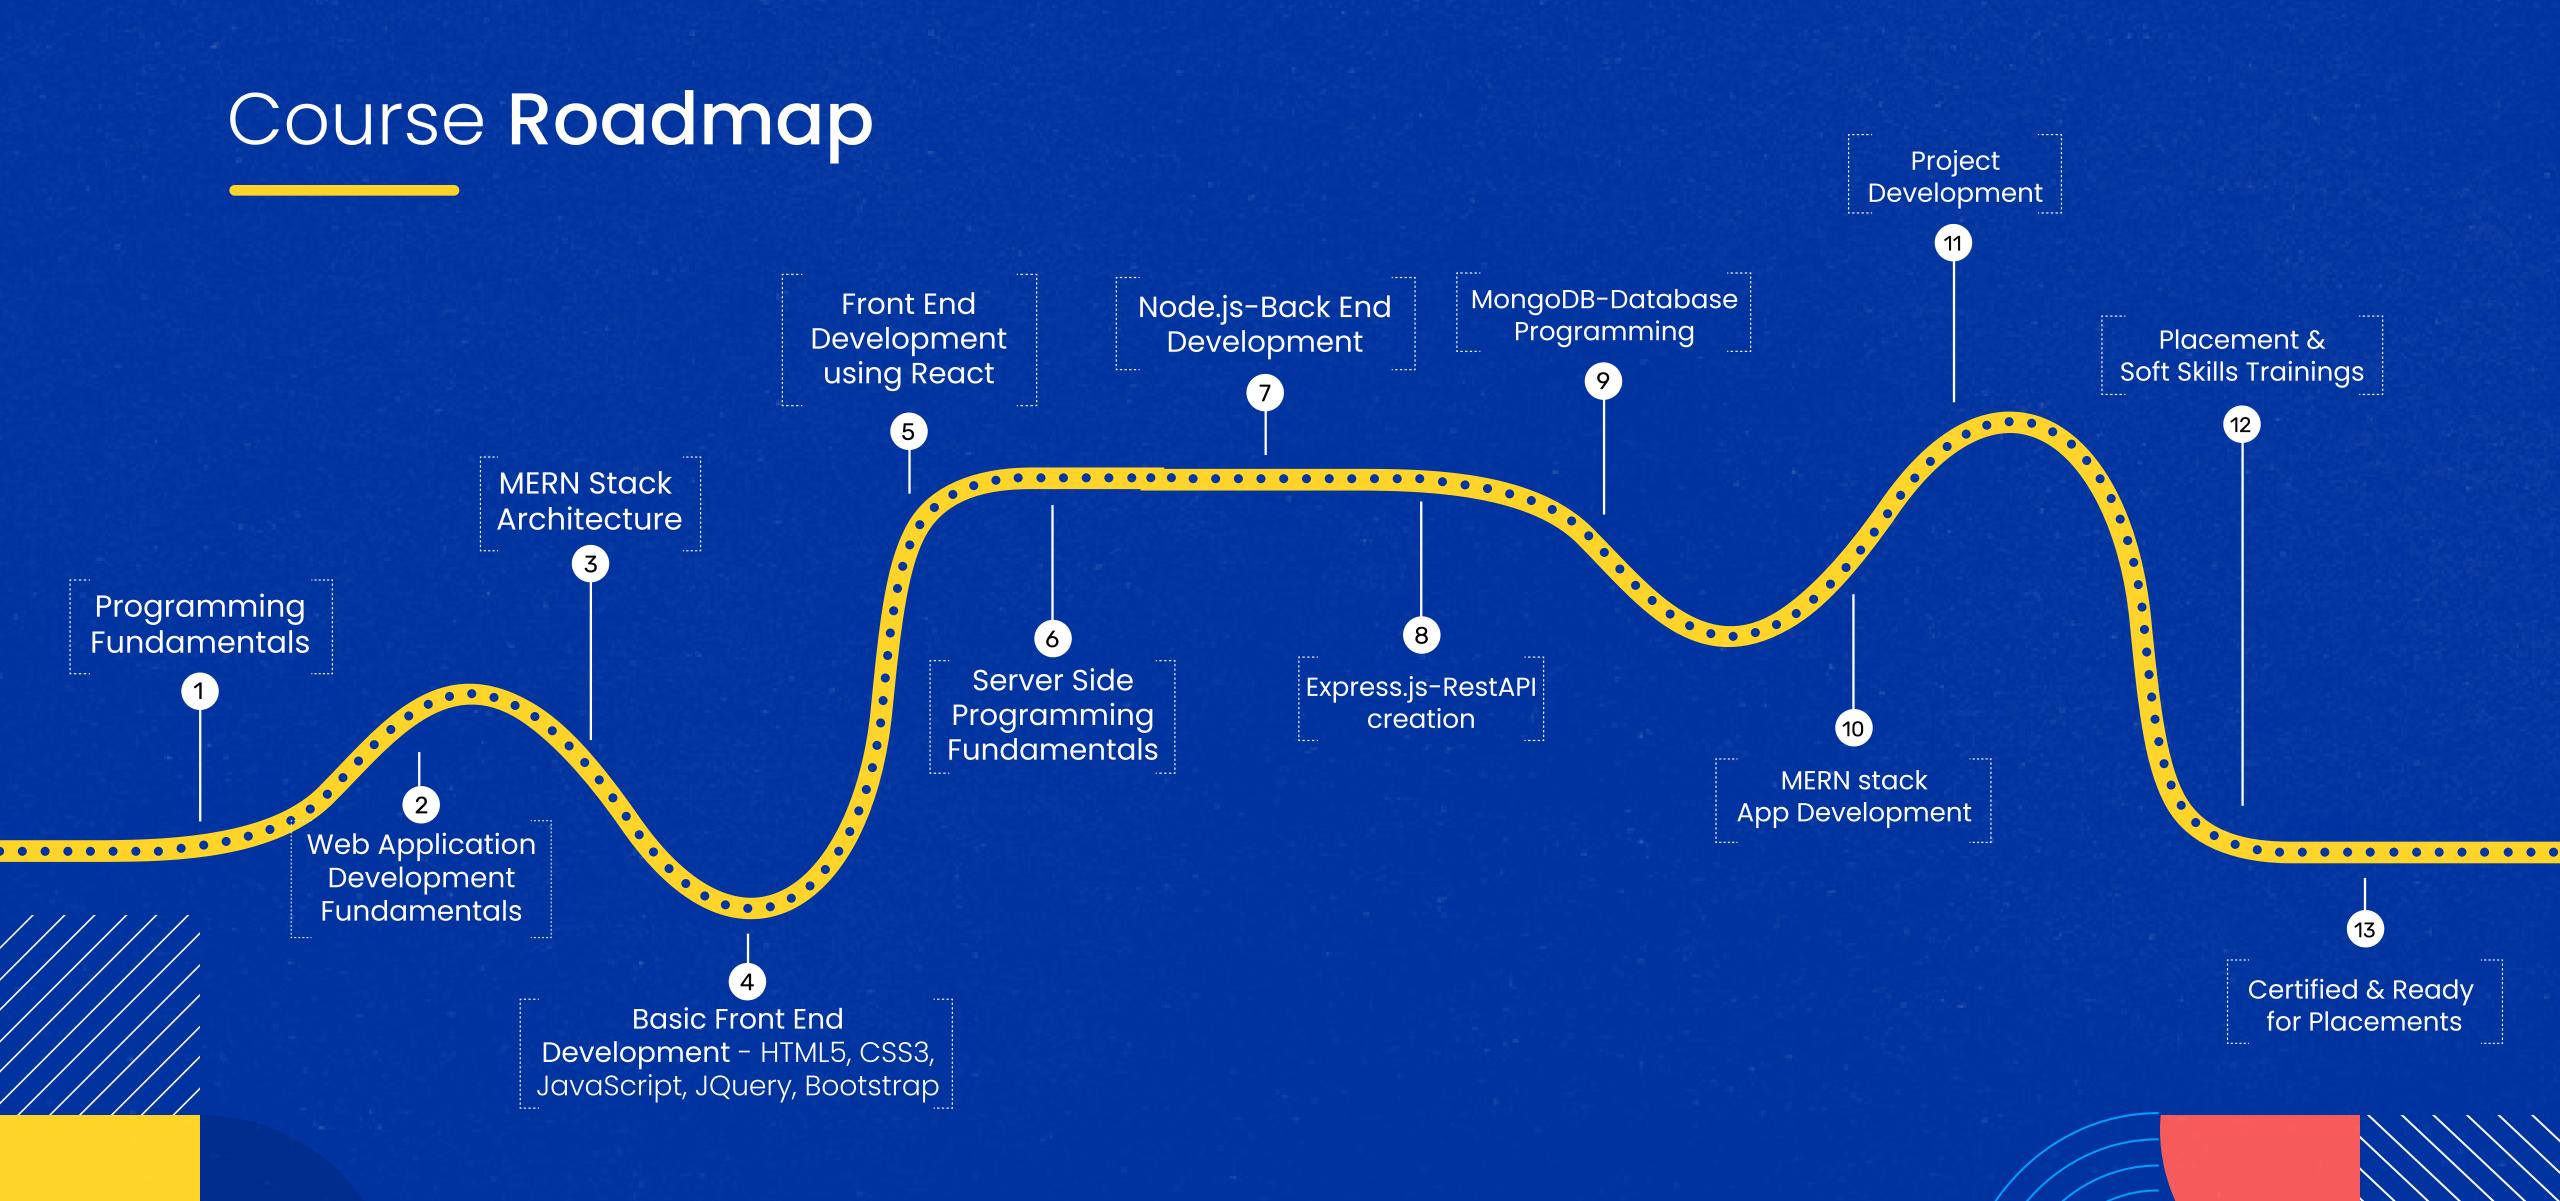

## Course Roadmap

## Elevate Full-stack Development program

Entri Elevate's comprehensive Full-Stack Web Development course focuses on building a strong foundation in the MERN Stack and developing problem-solving skills. Learners gain expertise in architecting end-to-end web applications from the basics, utilizing cutting-edge frameworks. Benefit from hands-on projects, interactions with industry experts, and learn in-demand tools and skills. Upon successful completion, learners receive certificates recognized by Illinois Tech.