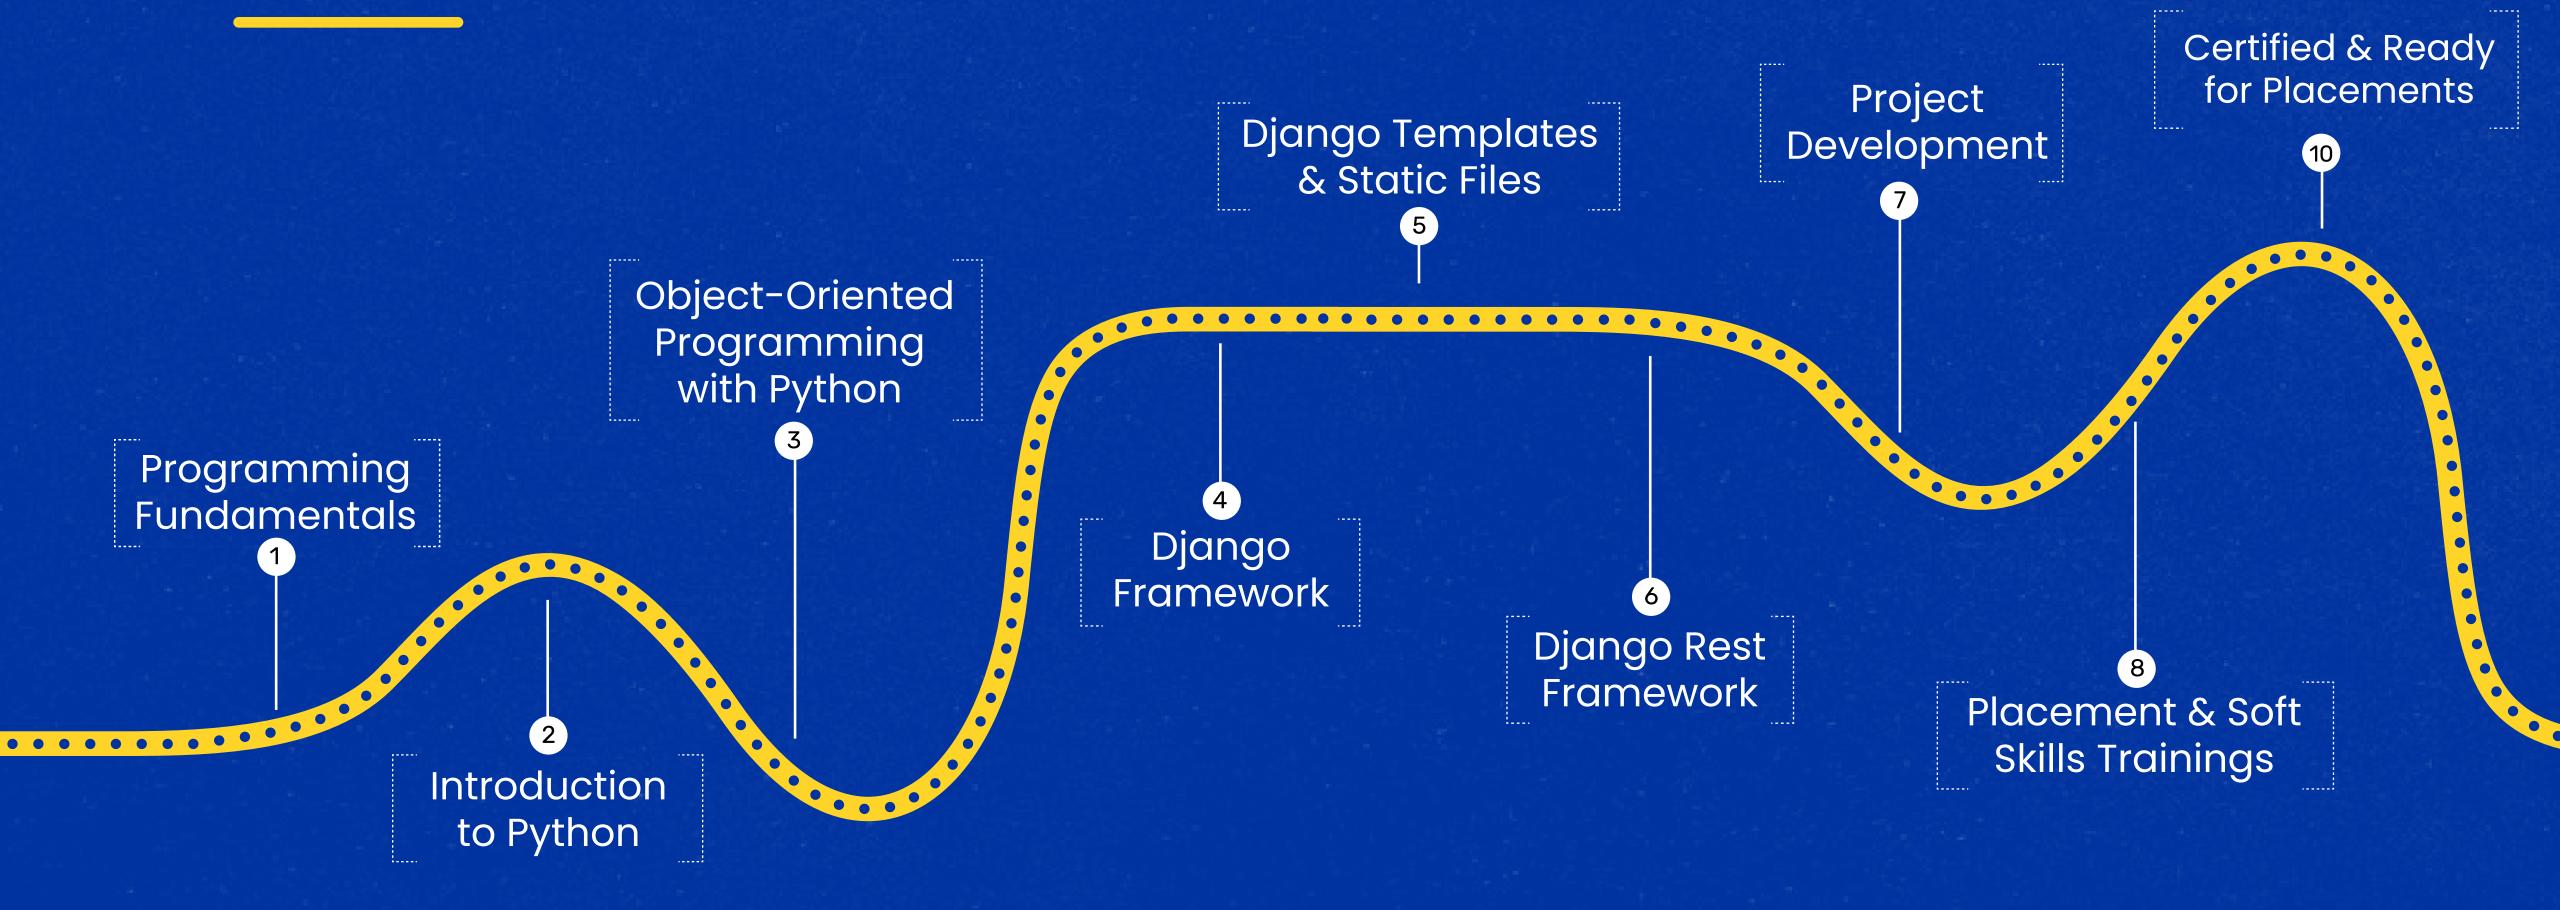

## Course Roadmap

## Elevate Python Programming Course

Entri Elevate's Python Programming course provides learners with a comprehensive and structured learning experience to master Python from the basics. Learners will learn through hands-on projects, real-world examples, and expert mentorship to build a strong foundation in Python programming. Upon successful completion, learners receive certificates recognized by Illinois Tech.