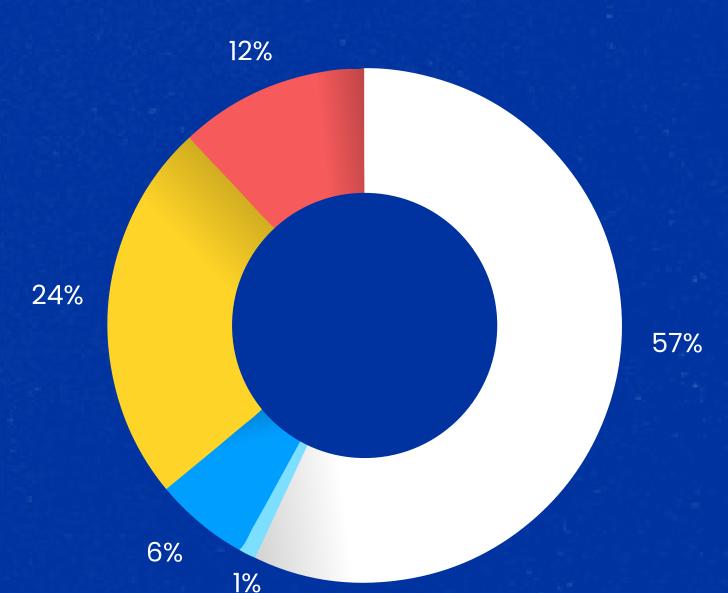

#### Full-Stack Web Development

No: of Batches : 45 Total Students : 1174

Degree/Btech: ITI: Diploma: Masters: Others: