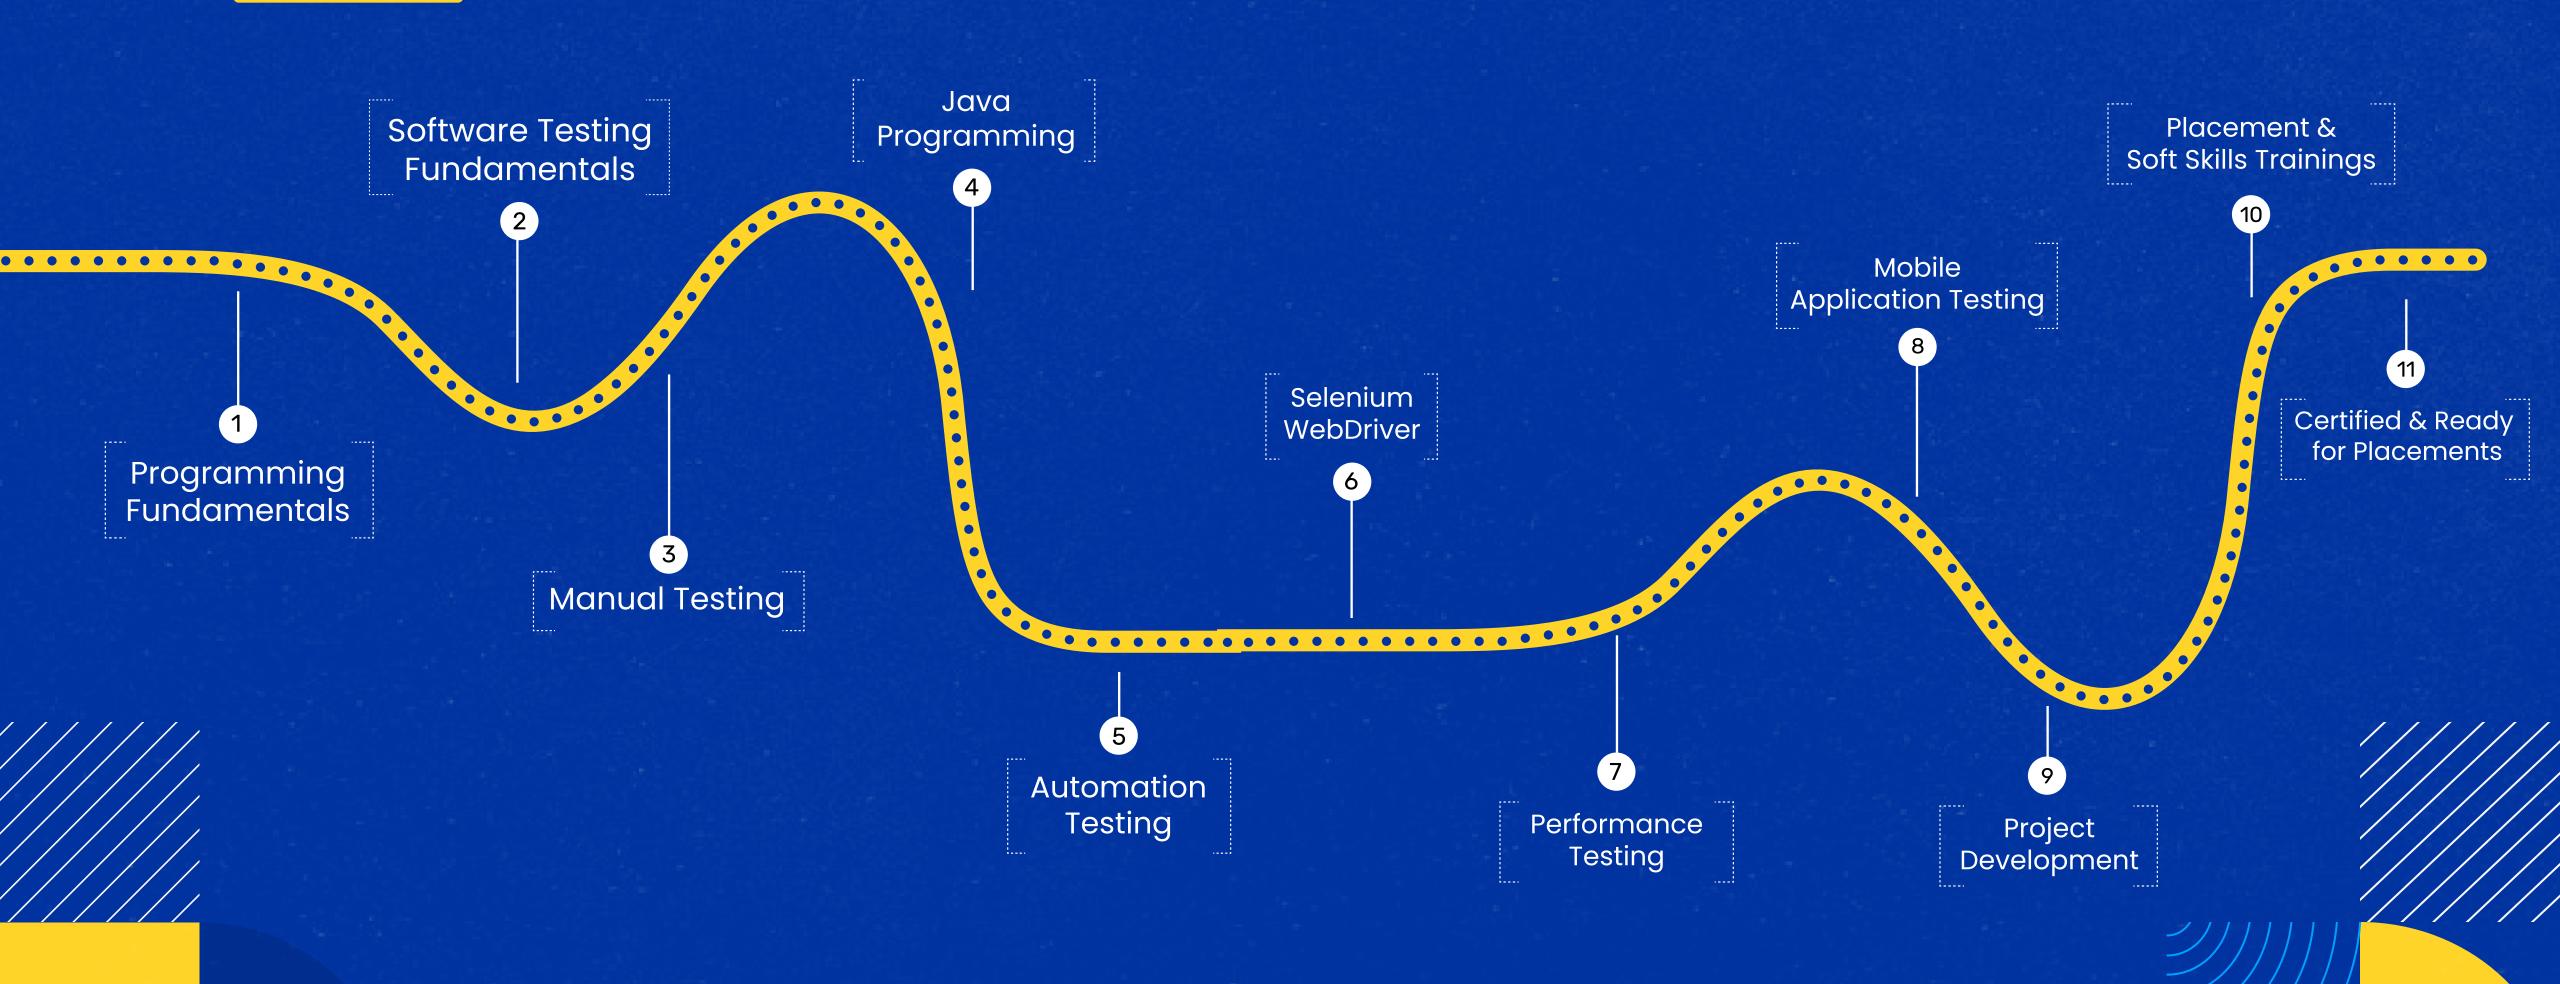

## Course Roadmap

## Elevate Software Testing Program

Entri Elevate's Software Testing course equips learners with the knowledge and practical experience to become qualified Software Testing professionals. Our learners gain expertise in test automation, performance testing, and security testing by working on real-world projects. Upon successful completion, learners receive certificates recognized by Illinois Tech.