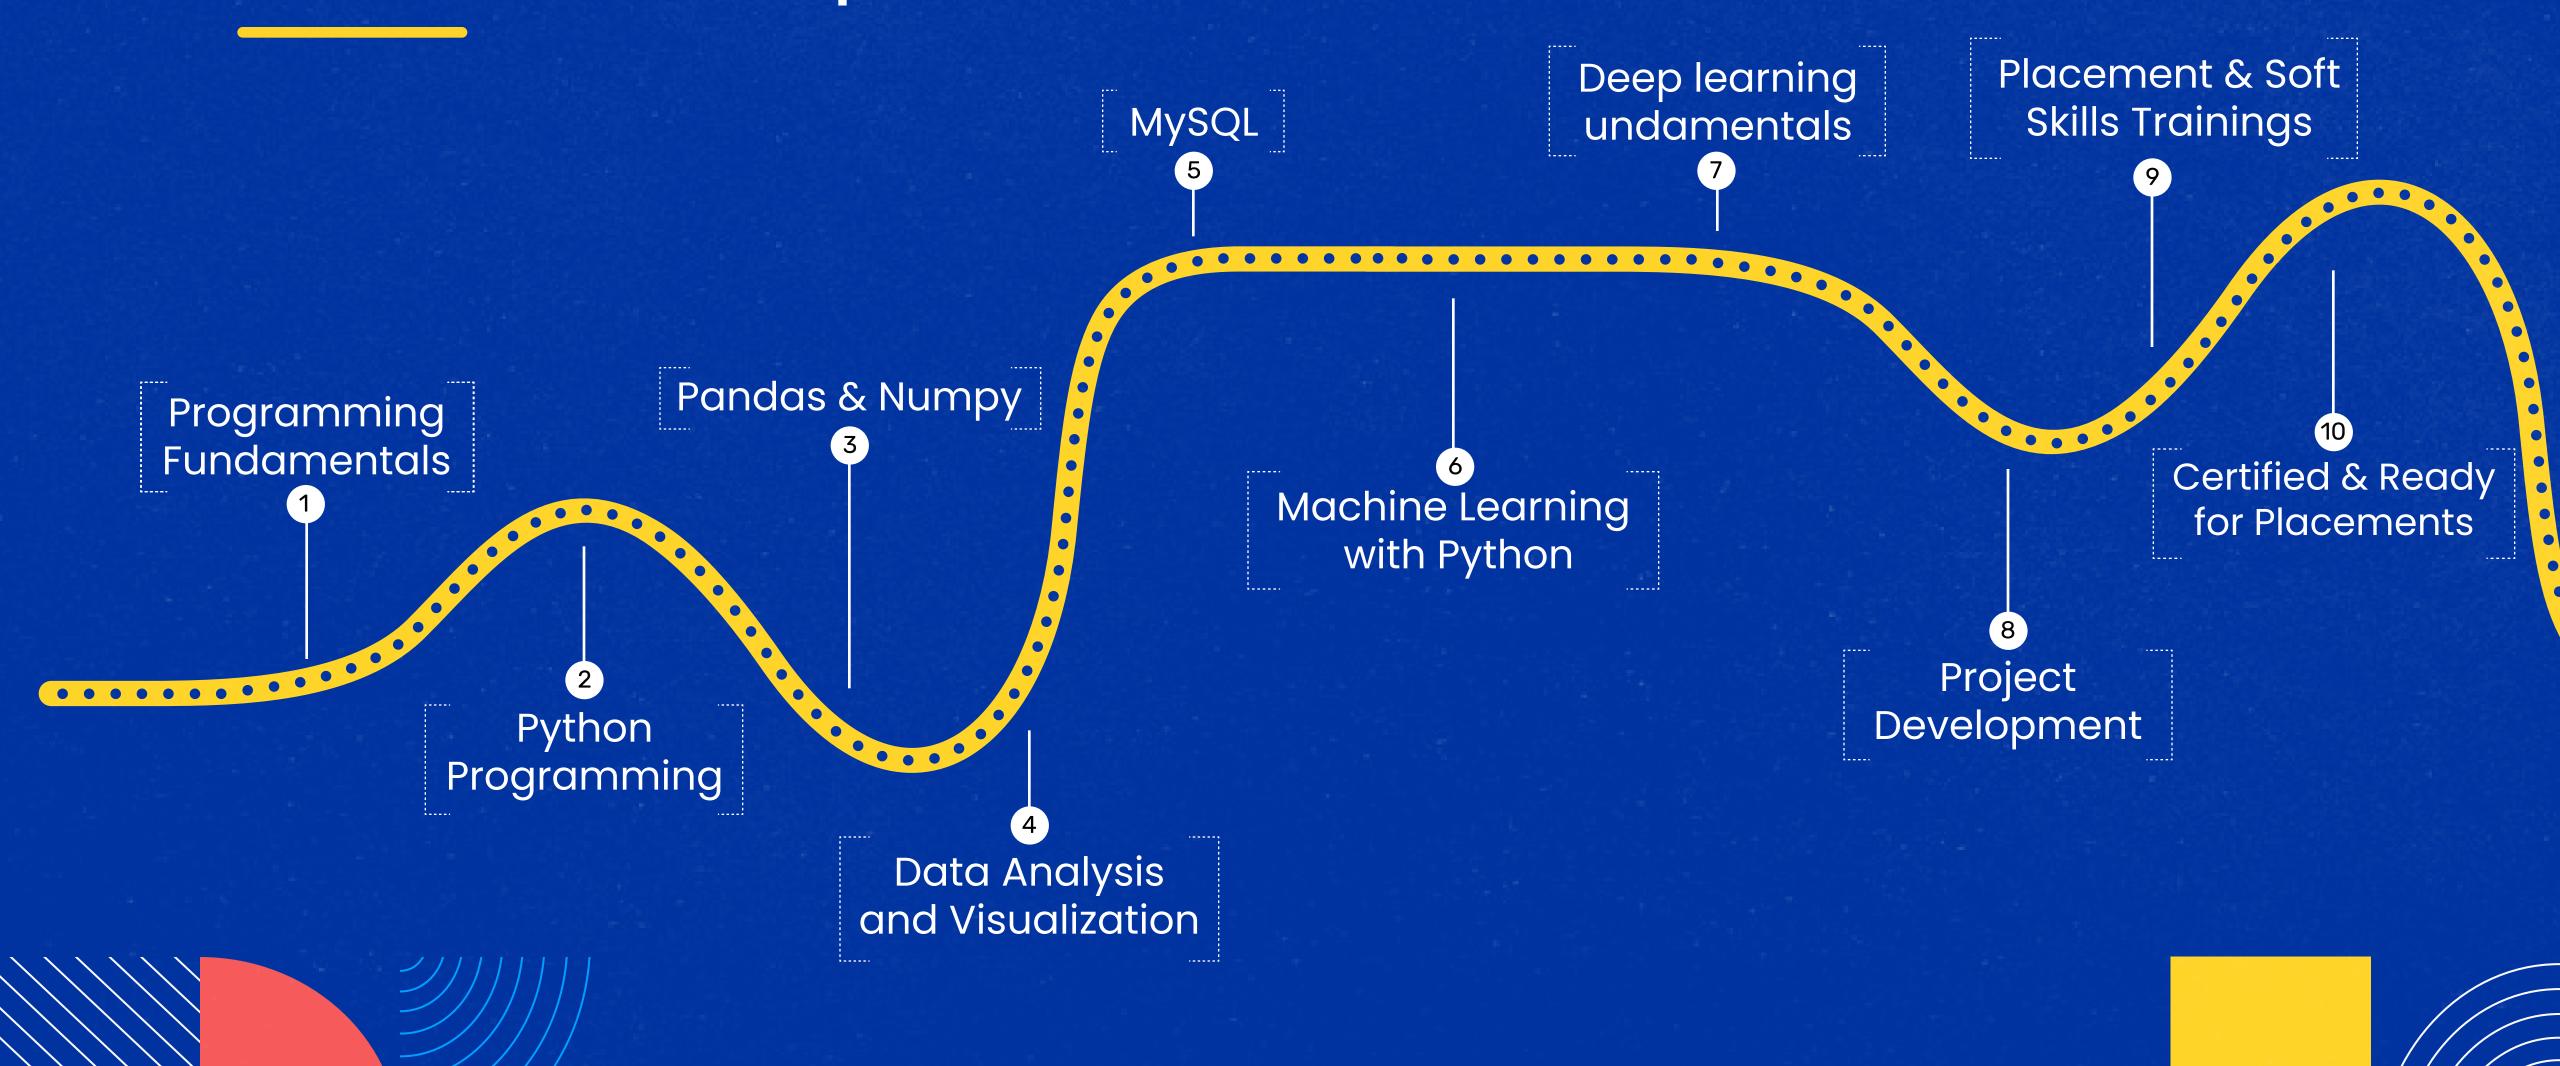

Trainers



Industry Expert
Guidance



Recorded & Live Sessions



Live Doubt Clearing Sessions



Weekly Tasks & Assignments



Capstone Projects



Soft Skills & Interview Trainings

## Courses we offer



Data Science & Machine Learning



Python Programming



Full-Stack Web Development



Software Testing



### Course Details

Elevate Data Science & Machine Learning Program

Our Data Science and Machine Learning course is a comprehensive program designed by industry experts. It provides a solid foundation in Python, statistics, data analysis, and machine learning models. Learners will gain hands-on experience through projects that apply these concepts to real-world scenarios. Upon successful completion, learners receive certificates recognized by Illinois Tech.

## Course Roadmap



## Elevate Python Programming Course

Entri Elevate's Python Programming course provides learners with a comprehensive and structured learning experience to master Python from the basics. Learners will learn through hands-on projects, real-world examples, and expert mentorship to build a strong foundation in Python programming. Upon successful completion, learners receive certificates recognized by Illinois Tech.

## Course Roadmap



## Elevate Full-stack Development program

Entri Elevate's comprehensive Full-Stack Web Development course focuses on building a strong foundation in the MERN Stack and developing problem-solving skills. Learners gain expertise in architecting end-to-end web applications from the basics, utilizing cutting-edge frameworks. Benefit from hands-on projects, int