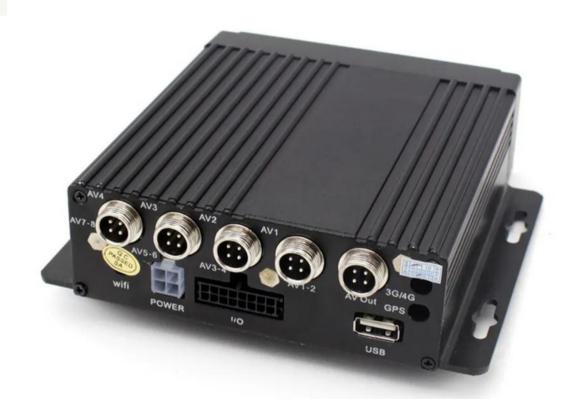

### 1. MDVR

2. Monitor

## Our Milestones

AxelGuard took the lead in launching many path-breaking products in its first few years of existence itself. In around 2019, the launch of MDVR, Dashcam, GPS, camera the total Security and Surveillance Structure of AxelGuard.

In AxelGuard brand-new generation MDVRs based on latest platform had a shining debut. Once these MDVRs came to public eyes, they've received popular positive feedbacks from distributers and direct customer around the world.

Recently we have upgraded our security & surveillance domain by launching MDVR and Cameras with outstanding features and specifications where as the Wi-Fi based cameras are just a plug-n-play model for every end user.