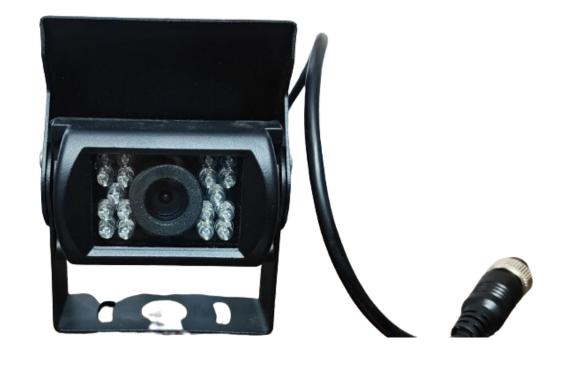

of existence itself. In around 2019, the launch of MDVR, Dashcam, GPS, camera the total Security and Surveillance Structure of AxelGuard.

In AxelGuard brand-new generation MDVRs based on latest platform had a shining debut. Once these MDVRs came to public eyes, they've received popular positive feedbacks from distributers and direct customer around the world.

Recently we have upgraded our security & surveillance domain by launching MDVR and Cameras with outstanding features and specifications where as the Wi-Fi based cameras are just a plug-n-play model for every end user.

In this journey of 4 years we have catered thousands of clients across multiple vertical of industry.



## Some of our Clientel



SAMSUNG













## Our products

### 1. MDVR



2. Monitor



### 3. Camera







### One Stop for all your surveillance need.



#### **CCTV\_Incident Visual Driving Aids for HGV** 7" Quad Screen Forward Facing Monitor Dashcam Rear Camera Side Camera Side Camera 4 Channel **MDVR**



Connect with us.

**Email** 

info@axel-guard.com

Website

https://axel-guard.com/

Call us

+91 8755311835