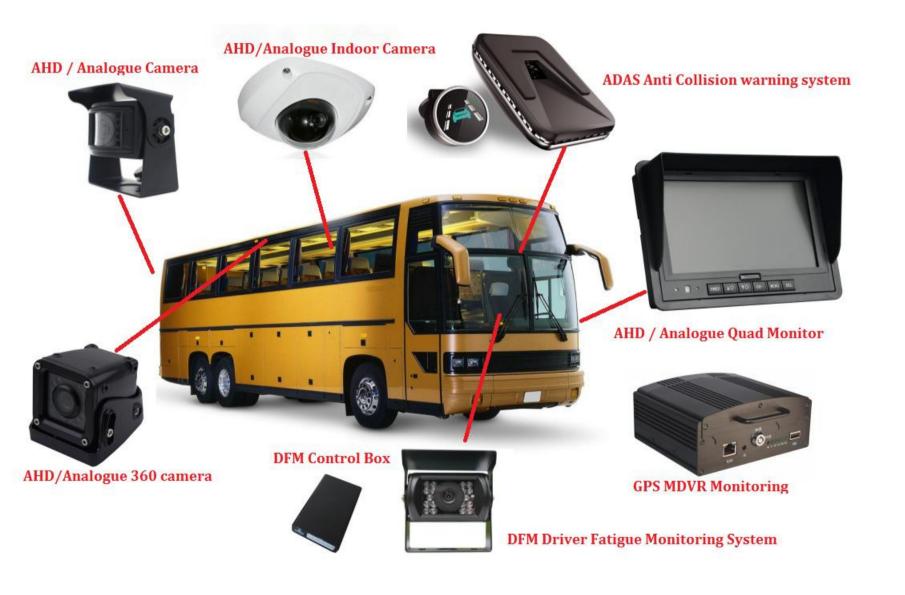

### One Stop for all your surveillance need.

#### **CCTV\_Incident Visual Driving Aids for HGV** 7" Quad Screen Forward Facing Monitor Dashcam Rear Camera Side Camera Side Camera 4 Channel **MDVR**

Connect with us.

**Email** 

info@axel-guard.com

Website