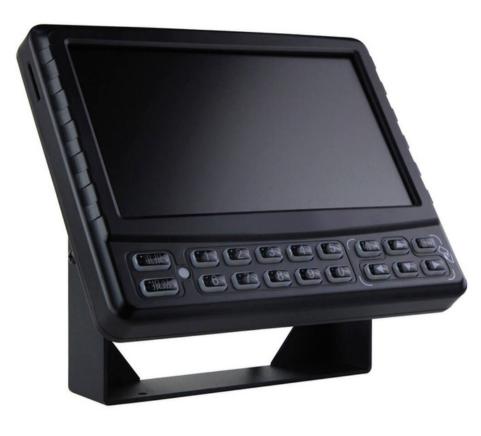

its first few years of existence itself. In around 2019, the launch of MDVR, Dashcam, GPS, camera the total Security and Surveillance Structure of AxelGuard.

In AxelGuard brand-new generation MDVRs based on latest platform had a shining debut. Once these MDVRs came to public eyes, they've received popular positive feedbacks from distributers and direct customer around the world.

Recently we have upgraded our security & surveillance domain by launching MDVR and Cameras with outstanding features and specifications where as the Wi-Fi based cameras are just a plug-n-play model for every end user.

In this journey of 4 years we have catered thousands of clients across multiple vertical of industry.



## Some of our Clientel



SAMSUNG













## Our products

### 1. MDVR



2. Monitor



### 3. Camera







### One Stop for all your surveillance need.



#### **CCTV\_Incident Visual Driving Aids for HGV** 7" Quad Screen Forward Facing Monitor Dashcam Rear Camera Side Camera Side Camera 4 Channel **MDVR**



Connect with us.

**Email** 

info@axel-guard.com

Website

https://axel-guard.com/

Call us

+91 8755311835