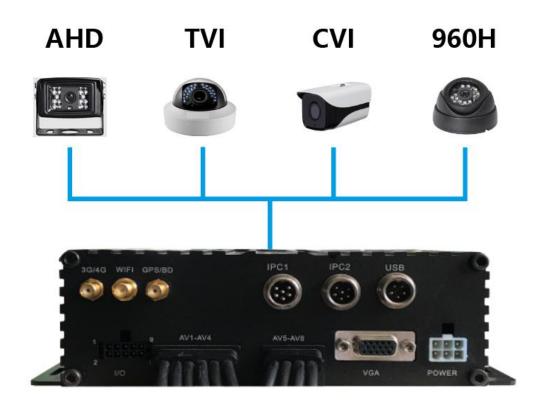

# 4-IN-1 VIDEO INPUT

AHD/TVI/CVI/Analog 4-in-1 video input, stronger compatibility, can access the market all kinds of mainstream car camera.