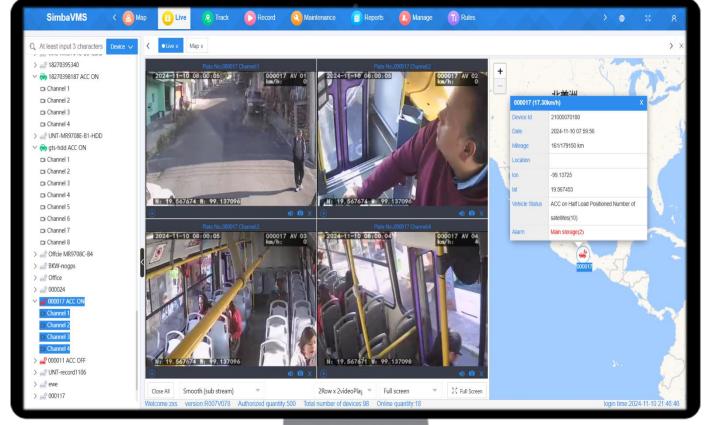

## Bus Applications

MDVR host connects to CMS management platform through wireless network, and uploads information such as in-vehicle audio/video, alarms, real-time GPS information of vehicles, vehicle driving status, AI intelligent warning, etc. to CMS for unified management. the CMS platform supports real-time monitoring, video playback, track playback, remote scheduling, intercom, AI alarm management, snapshot, electronic map, report statistics, rule management and other functions.

## Simba Platform

Position&Trace

Preview&Plackback

Rules

Maintenance

Report

Evidence

Web Side