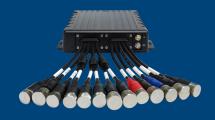

12G TF
- · 4G GPS WIFI
- · Mic & Horns
- 8-36V DC
- 1\*Alarm In
- 1\*Panic button

#### MT95L-A3





- 1\*512G TF
- · 4G GPS WIFI
- Mic & Horns
- 8-36V DC
- 1\*Alarm In
- 1\*Panic button

#### **MT95C**

- 4ch 720p (with ADAS/DSM) or 4ch 1080P(no ADAS/DSM)
- · ADAS/DSM function optional
- · 2\*512G TF
- 4G GPS WIFI
- Mic & Horns
- 8-36V DC
- · 1\*RS232
- 3\*Alarm In
- 1\*Alarm Out
- 1\*Panic button
- G-sensor



## WATERPROOF MDVR

Supports IP67 waterproof rating and can be used for forklift trucks. ADAS/DSM/BSD functions are optional and can be extended with 1-channel IPC.

#### MA9504E/ED-WF

- 5ch 1080p(4ch+1ch IPC)
- 1/2\*512G SD
- · 4G/GPS/WIFI
- 1\*VGA+1\*CVBS
- 8-36V DC
- 1\*TTL
- 1\*RS232
- · 1\*RS485
- 1\* 1-wire
- 1\*CAN
- 7\*Alarm In
- 2\*Alarm Out
- G-sensor
- ADAS/DSM/BSD





# **CAMERA**

|                                                        | 720P     | 1080P    |
|--------------------------------------------------------|----------|----------|
| Internal camera, without IR, front view, 2.8mm         | HDC-A210 | HDC-A220 |
| Internal camera, with IR, 2.8mm                        | HDC-A010 | HDC-A020 |
| Internal camera, with IR, with microphone, 2.8mm       | HDC-A110 | HDC-A120 |
| External camera, with IR, waterproof, 2.8mm            | HDC-C110 | HDC-C120 |
| External camera, with IR, waterproof, side view, 2.8mm | HDC-A310 | HDC-A320 |

# **ACCESSORIES**



# **Product Features**

PART 04



| Name                | Features           |  |
|---------------------|--------------------|--|
|                     | 4-in-1 Video Input |  |
|