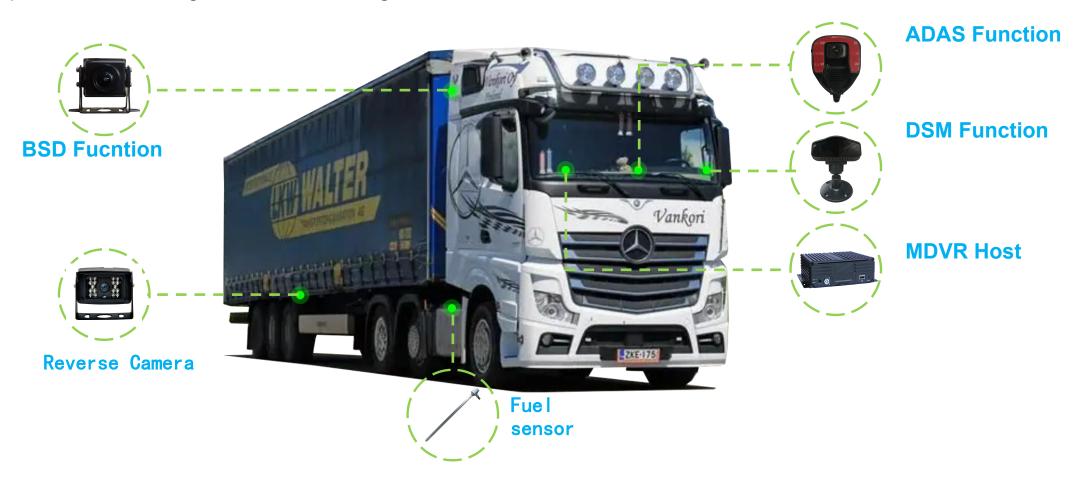

## Truck Application

MDVR is installed on trucks to realize vehicle monitoring and management such as accurate vehicle positioning, data storage, fuel consumption monitoring, real-time video dispatching, and so on. Through the intelligent blind zone warning and active safety warning detection function, it effectively reduces vehicle accidents, thus realizing the safe operation and management of urban freight vehicles.