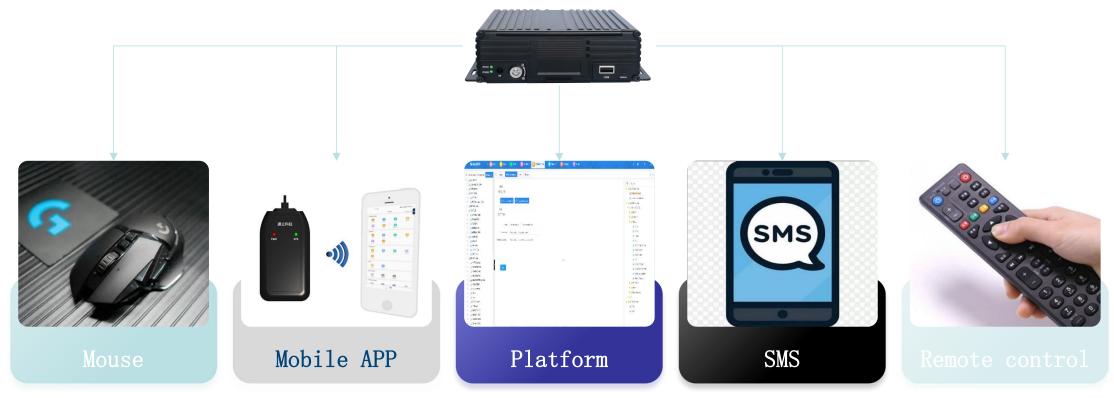

## **Multi Setting Solutions**

Operated by mouse locally, Mouse connection via USB port, the UI is simple and easy to operate. Full mouse operation, USB delayed self-test.

MDVR can send out hotspot Remote maintenance and through built-in WIFI or external Simba Maint tool. through WIFI, it can set terminal parameters, video preview, playback and download through Simba Maint APP.

management of the equipment can be easily After the cell phone connects done by sending commands or through the visualization menu of the platform.

Setting device parameters via SMS commands from a cell phone

Supports infrared remote control (not recommended)