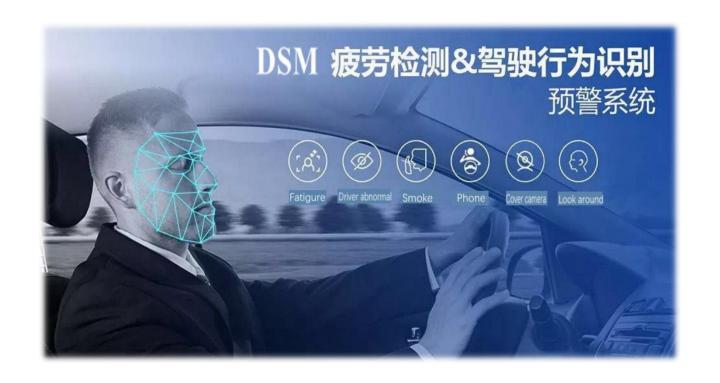

# DSM(driver status monitoring system)

DSM is able to monitor the driver's driving behavior in real time, realizing the alarm functions such as driver fatigue, distraction, smoking, phone call, infrared blocking, yawning, driver abnormality, and camera blocking, etc.