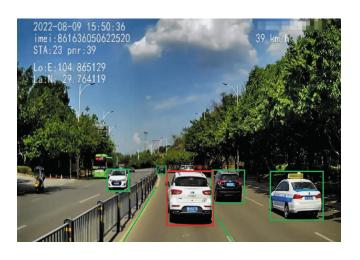

## Bus Applications

MDVR host connects to CMS management platform through wireless network, and uploads information such as in-vehicle audio/video, alarms, real-time GPS information of vehicles, vehicle driving status, AI intelligent warning, etc. to CMS for unified management. the CMS platform supports real-time monitoring, video playback, track playback, remote scheduling, intercom, AI alarm management, snapshot, electronic map, report statistics, rule management and other functions.

# BSD(BLIND SPOT DETECTION SYSTEM)

With the function of vehicle blind zone protection, it can monitor the pedestrians (people riding motorcycles, electric bicycles, bicycles, backpacks, umbrellas, etc.) within the blind zone in real time when the vehicle is starting or turning, and carry out a timely alarm when it detects a possible collision between the vehicle and the pedestrians.