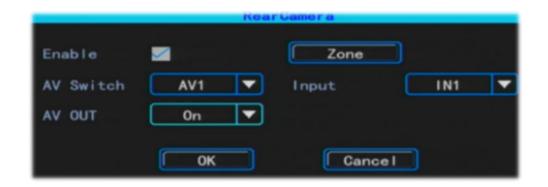

# REVERSE CAMERA

Support reverse camera function, user can customize the settings (including channel, trigger switch, screen stay time).

Auxiliary lines can be freely adjusted up, down, left and right