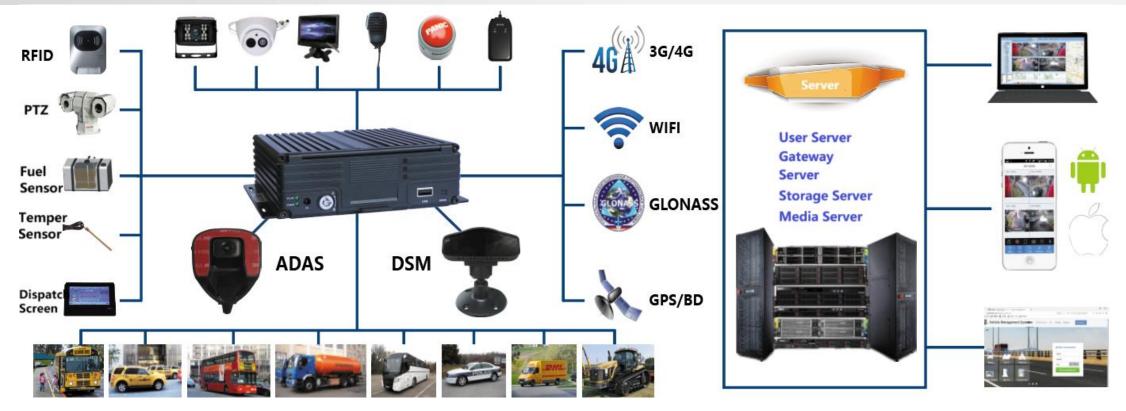

#### Architecture

It consists of in-vehicle video surveillance, driving recorder, ADAS advanced assisted driving system, DSM driver status analysis system, BSD blind zone monitoring in one. Built-in AI high-performance processing chip, using H.265 video codec technology, realizes analog high-definition video recording, storage and playback. Combined with 3G/4G wireless transmission technology, positioning technology, RFID technology, it can realize real-time uploading of video recording, vehicle driving record information, driving behavior analysis and alarm evidence uploading. Through the control center can real-time remote monitoring, remote analysis and processing of vehicles.

## Bus Applications

MDVR host connects to CMS management platform through wireless network, and uploads information such as in-vehicle audio/video, alarms, real-time GPS information of vehicles, vehicle driving status, AI intelligent warning, etc. to CMS for unified management. the CMS platform supports real-time monitoring, video playback, track playback, remote scheduling, intercom, AI alarm management, snapshot, electronic map, report statistics, rule management and other functions.

## Truck Application

MDVR is installed on trucks to realize vehicle monitoring and management such as accurate vehicle positioning, data storage, fuel consumption monitoring, real-time video dispatching, and so on. Through the intelligent blind zone warning and active safety warning detection function, it effectively reduces vehicle accidents, thus realizing the safe operation and management of urban freight vehicles.

## Simba Platform

Position&Trace

Preview&Plackback

Rules

Maintenance

Report

Evidence

Web Side