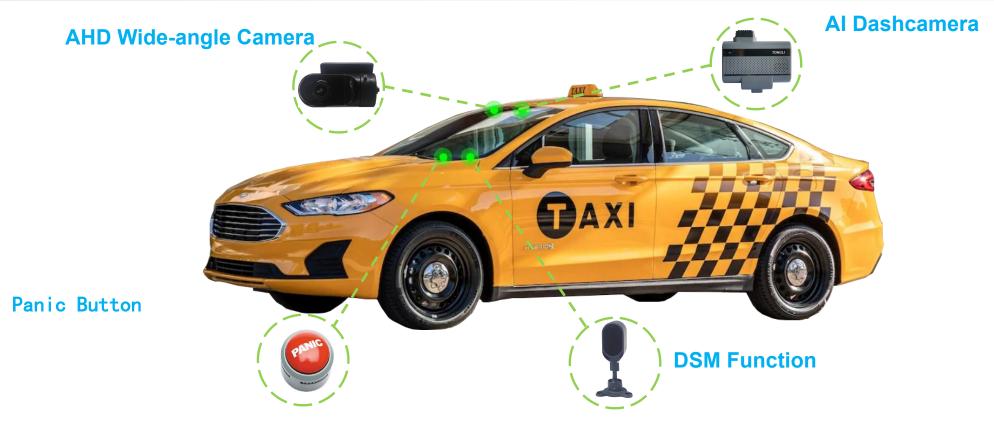

### Taxi Application

Dashcamera is a special product designed for online car rental and cab, with built-in GPS/4G/WIFI module, built-in antenna, compact size and easy to install. It comes standard with a front-view HD camera, which can be integrated with ADAS/DSM active safety warning function. Combined with the CMS management platform, it forms a perfect intelligent monitoring and management system for cabs and net cars.