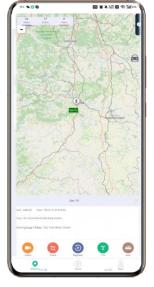

## Simba Platform

Position&Trace

Preview&Plackback

Rules

Maintenance

Report

Evidence

Web Side

## Bus Applications

MDVR host connects to CMS management platform through wireless network, and uploads information such as in-vehicle audio/video, alarms, real-time GPS information of vehicles, vehicle driving status, AI intelligent warning, etc. to CMS for unified management. the CMS platform supports real-time monitoring, video playback, track playback, remote scheduling, intercom, AI alarm management, snapshot, electronic map, report statistics, rule management and other functions.