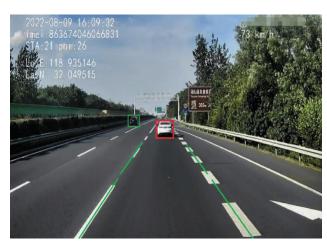

# ADAS(ADVANCED DRIVER ASSISTANCE SYSTEM)

• FCW (Forward collision warning)

Monitor the vehicle in front and trigger an alarm when the distance to the vehicle in front is at risk of collision

• HMW (Headway monitor warning)

Monitor the vehicle in front of you and trigger an alarm when the distance to the vehicle in front is too short

LDW (Lane departure warning)
Real-time monitoring of the vehicle's position relative to the lane and alerts when the vehicle deviates from the normal direction of travel