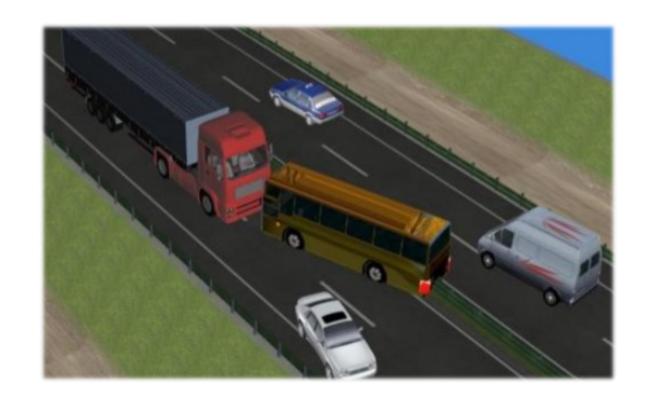

# ADAS(ADVANCED DRIVER ASSISTANCE SYSTEM)

• FCW (Forward collision warning)

Monitor the vehicle in front and trigger an alarm when the distance to the vehicle in front is at risk of collision

• HMW (Headway monitor warning)

Monitor the vehicle in front of you and trigger an alarm when the distance to the vehicle in front is too short

LDW (Lane departure warning)
Real-time monitoring of the vehicle's position relative to the lane and alerts when the vehicle deviates from the normal direction of travel