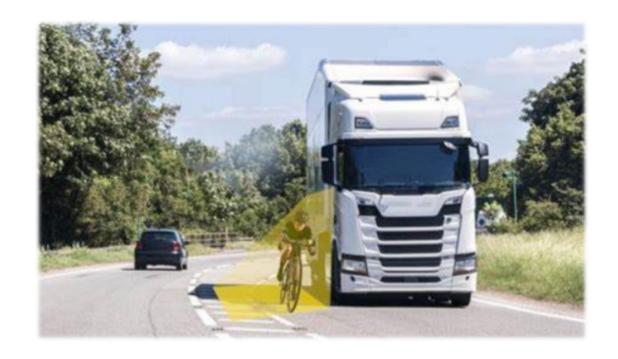

# BSD(BLIND SPOT DETECTION SYSTEM)

With the function of vehicle blind zone protection, it can monitor the pedestrians (people riding motorcycles, electric bicycles, bicycles, backpacks, umbrellas, etc.) within the blind zone in real time when the vehicle is starting or turning, and carry out a timely alarm when it detects a possible collision between the vehicle and the pedestrians.