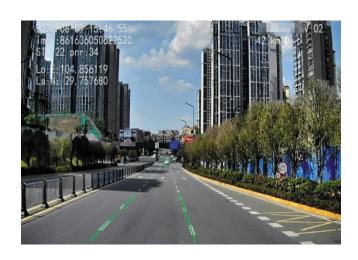

# ADAS(ADVANCED DRIVER ASSISTANCE SYSTEM)

• FCW (Forward collision warning)

Monitor the vehicle in front and trigger an alarm when the distance to the vehicle in front is at risk of collision

• HMW (Headway monitor warning)

Monitor the vehicle in front of you and trigger an alarm when the distance to the vehicle in front is too short

LDW (Lane departure warning)
Real-time monitoring of the vehicle's position relative to the lane and alerts when the vehicle deviates from the normal direction of travel