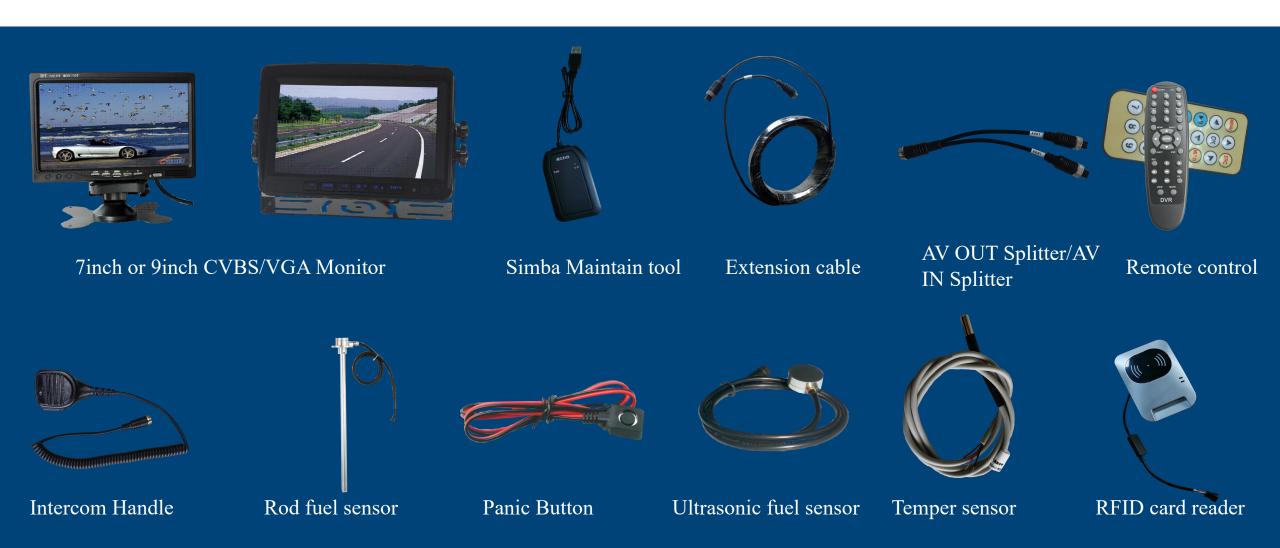

- 5ch 1080p(4ch+1ch IPC)
- 1/2\*512G SD
- · 4G/GPS/WIFI
- 1\*VGA+1\*CVBS
- 8-36V DC
- 1\*TTL
- 1\*RS232
- · 1\*RS485
- 1\* 1-wire
- 1\*CAN
- 7\*Alarm In
- 2\*Alarm Out
- G-sensor
- ADAS/DSM/BSD





# **CAMERA**

|                                                        | 720P     | 1080P    |
|--------------------------------------------------------|----------|----------|
| Internal camera, without IR, front view, 2.8mm         | HDC-A210 | HDC-A220 |
| Internal camera, with IR, 2.8mm                        | HDC-A010 | HDC-A020 |
| Internal camera, with IR, with microphone, 2.8mm       | HDC-A110 | HDC-A120 |
| External camera, with IR, waterproof, 2.8mm            | HDC-C110 | HDC-C120 |
| External camera, with IR, waterproof, side view, 2.8mm | HDC-A310 | HDC-A320 |

# **ACCESSORIES**



# **Product Features**

PART 04



| Name                | Features           |  |
|---------------------|--------------------|--|
|                     | 4-in-1 Video Input |  |
|                     | Reverse            |  |
|                     | Mirror             |  |
| Basic Function      | G-sensor           |  |
| Dasic Function      | Motion Detect      |  |
|                     | 2-Way Intercom     |  |
|                     | IPC Expandable     |  |
| A. =                | ADAS               |  |
| Al Function         | DSM                |  |
|                     | BSD                |  |
| More<br>Peripherals |                    |  |

# 4-IN-1 VIDEO INPUT

AHD/TVI/CVI/Analog 4-in-1 video input, stronger compatibility, can access the market all kinds of mainstream car cam