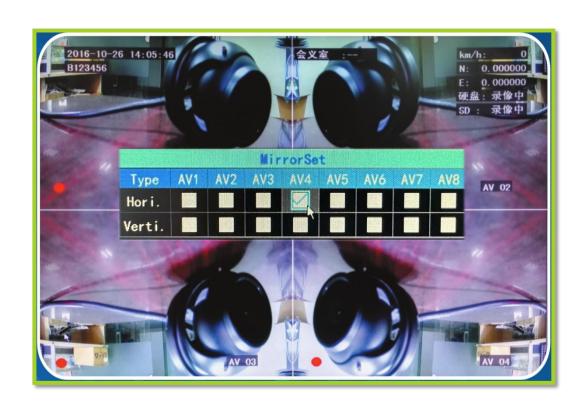

# MIRROR

- Horizontal
- Vertical

Users do not have to purchase a separate mirror camera, and it is faster to install and debug.