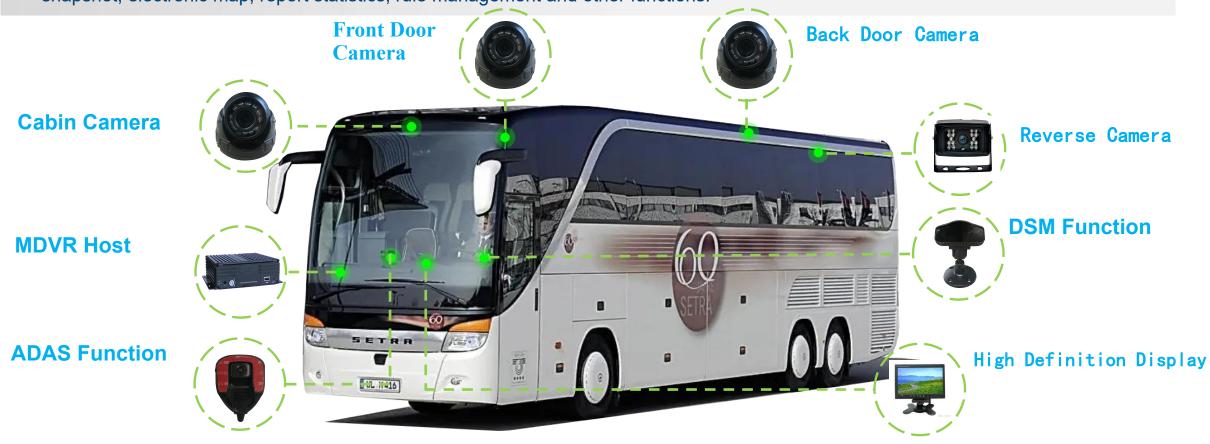

## Bus Applications

MDVR host connects to CMS management platform through wireless network, and uploads information such as in-vehicle audio/video, alarms, real-time GPS information of vehicles, vehicle driving status, AI intelligent warning, etc. to CMS for unified management. the CMS platform supports real-time monitoring, video playback, track playback, remote scheduling, intercom, AI alarm management, snapshot, electronic map, report statistics, rule management and other functions.