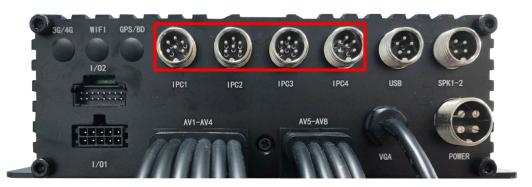

## IPC EXPANDABLE

- Through the 6pin network interface on the device, access 1~4 IPC cameras.
- Standard Onvif protocol, compatible with mainstream 1080P IPC cameras on the market, good compatibility.
- Easy to use, automatically adapts after connecting IPC and switching to WAN mode