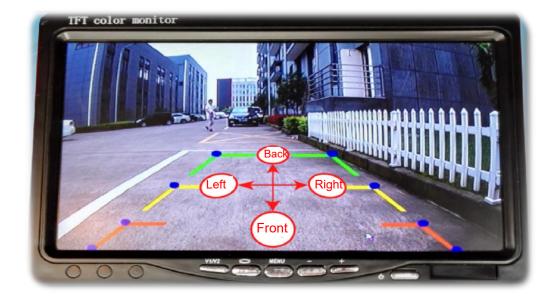

# REVERSE CAMERA

Support reverse camera function, user can customize the settings (including channel, trigger switch, screen stay time).

Auxiliary lines can be freely adjusted up, down, left and right